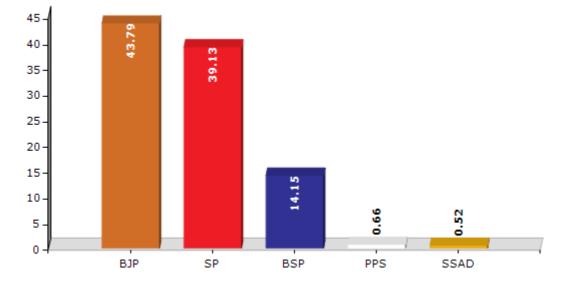

#### Summary Result of Assembly Election - 2017

| Candidate Name             | Party | Votes  | Votes % |
|----------------------------|-------|--------|---------|
| Kushagra Sagar             | BJP   | 100287 | 43.79   |
| Ashutosh Maurya Alias Raju | SP    | 89599  | 39.13   |
| Major Kailash Sagar        | BSP   | 32398  | 14.15   |
| Jagveer                    | PPS   | 1508   | 0.66    |
| Hari Prakash Arya          | SSAD  | 1187   | 0.52    |
| Surendra                   | IND   | 1042   | 0.46    |
| Km.Yashoda                 | JAM   | 632    | 0.28    |
|                            | NOTA  | 2342   | 1.02    |