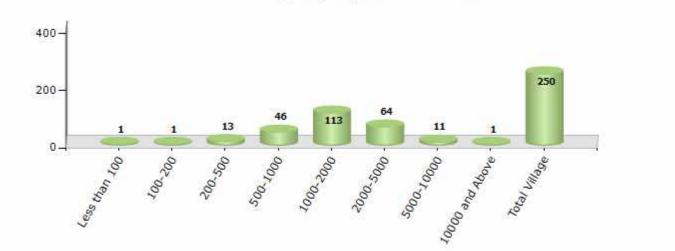

#### Number of Villages by Population Size - 2011

| Les<br>tha<br>10 | n 100- | 200-<br>500 | 500-<br>1000 | 1000-<br>2000 | 2000<br>5000 |    | Dnc | l otal<br>Village |
|------------------|--------|-------------|--------------|---------------|--------------|----|-----|-------------------|
| 1                | 1      | 13          | 46           | 113           | 64           | 11 | 1   | 250               |

Number of Villages by Population Size - 2011