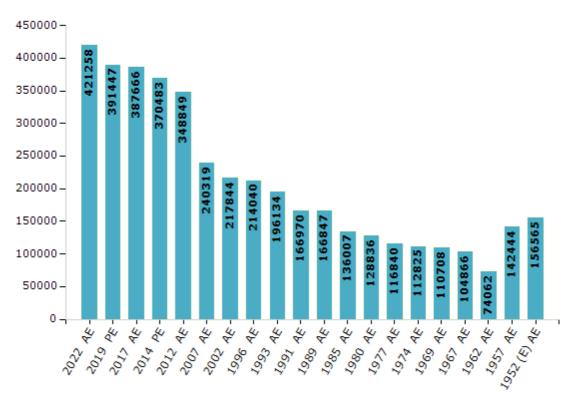

#### **Electors by Male & Female**

| Year    | Male   | Female | Others | Total  | Year       |
|---------|--------|--------|--------|--------|------------|
| 2022 AE | 225779 | 195426 | 53     | 421258 | 1991 AE    |
| 2019 PE | 212805 | 178629 | 13     | 391447 | 1989 AE    |
| 2017 AE | 211731 | 175922 | 13     | 387666 | 1985 AE    |
| 2014 PE | 204785 | 165686 | 12     | 370483 | 1980 AE    |
| 2012 AE | 195380 | 153469 | 0      | 348849 | 1977 AE    |
| 2009 PE | -      | -      | -      | -      | 1974 AE    |
| 2007 AE | 131324 | 108995 | -      | 240319 | 1969 AE    |
| 2004 PE | -      | -      | -      | -      | 1967 AE    |
| 2002 AE | 119927 | 97917  | -      | 217844 | 1962 AE    |
| 1999 PE | -      | -      | -      | -      | 1957 AE    |
| 1996 AE | 128424 | 85616  | -      | 214040 | 1952 (E) A |
| 1993 AE | 109047 | 87087  | -      | 196134 |            |

| Year        | Male  | Female | Others | Total  |
|-------------|-------|--------|--------|--------|
| 1991 AE     | 91021 | 75949  | -      | 166970 |
| 1989 AE     | 90954 | 75893  | -      | 166847 |
| 1985 AE     | 76377 | 59630  | -      | 136007 |
| 1980 AE     | 69474 | 59362  | -      | 128836 |
| 1977 AE     | 63610 | 53230  | -      | 116840 |
| 1974 AE     | 61420 | 51405  | -      | 112825 |
| 1969 AE     | 59953 | 50755  | -      | 110708 |
| 1967 AE     | -     | -      | -      | 104866 |
| 1962 AE     | -     | -      | -      | 74062  |
| 1957 AE     | -     | -      | -      | 142444 |
| 1952 (E) AE | -     | -      | -      | 156565 |
|             |       |        |        |        |

#### Note : AE : Assembly Election, PE : Assembly Segment of Parliamentary Election