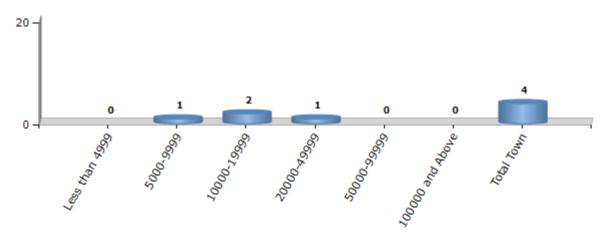

#### Number of Towns by Population Size - 2011

| Less than | 5000-9999 | 10000- | 20000- | 50000- | 100000 and | Total |
|-----------|-----------|--------|--------|--------|------------|-------|
| 4999      |           | 19999  | 49999  | 99999  | Above      | Town  |
| 0         | 1         | 2      | 1      | 0      | 0          | 4     |

Number of Towns by Population Size - 2011