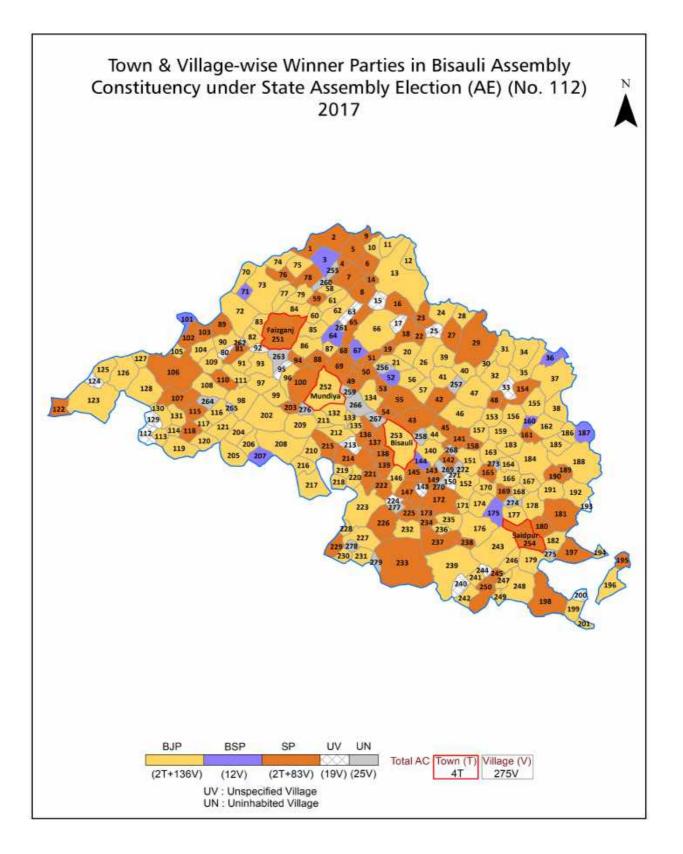

| 345-348  |
| 12  | Disclaimer                                                                                                                                                                                                                                                                                                                                                                                                                                                                                                   | 349      |

### **Location & Political Map**





#### **Administrative Setup**

#### List of Village Panchayat & Intermediate Panchayat (Block) Name - 2011

| Village Name              | Village Panchayat Name | Intermediate Panchayat<br>Name |
|---------------------------|------------------------|--------------------------------|
| Aadpur                    | Aadpur                 | Bisauli                        |
| Abdulvahidpur Urf Papsara | Labhari                | Islamnagar                     |
| Adupura                   | Tarapur                | Bisauli                        |
| Ageyee                    | Ageyee                 | Wazirganj                      |
| Ahrauli                   | Ahrauli                | Asafpur                        |
| Aipura                    | Aipura                 | Bisauli