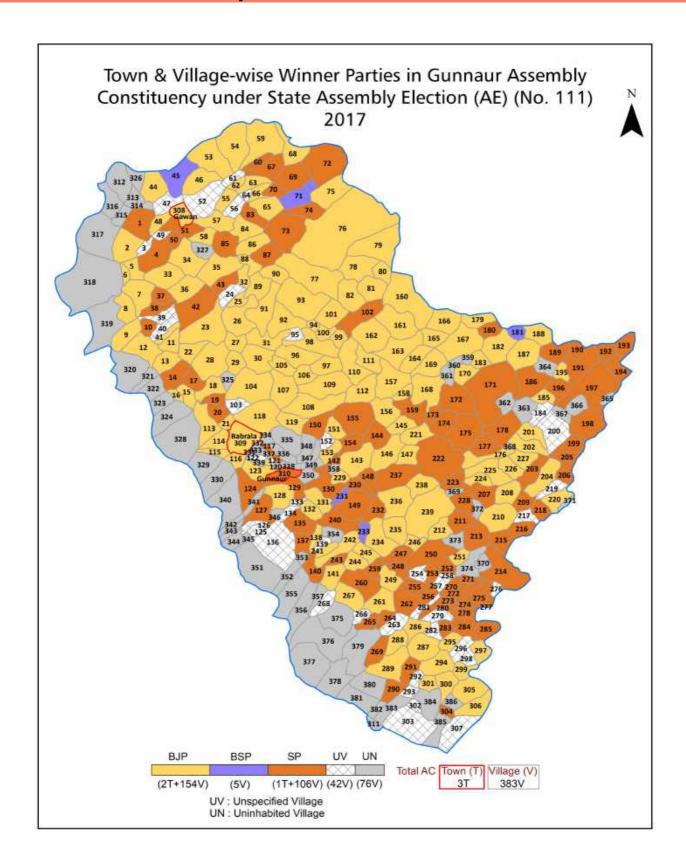

| 338-341  |  |  |  |  |
| 12  | Disclaimer                                                                                                                                                                                                                                                                                                                                                                                                                                              | 342      |  |  |  |  |

### **Location & Political Map**



#### **Administrative Setup**

#### List of Village Panchayat & Intermediate Panchayat (Block) Name - 2011

| Village Name        | Village Panchayat Name | Intermediate Panchayat<br>Name |
|---------------------|------------------------|--------------------------------|
| Afjalpur            | Afjalpur               | Gunnaur                        |
| Ahrola Nawazi       | Ahdela Nagala          | Janawai                        |
| Akbarabad           | Himmatpur              | Janawai                        |
| Akbarpur            | Akbarpur               | Gunnaur                        |
| Allipur             | Chabutera              | Janawai                        |
| Amarpur             | Tumariyaghat           | Rajpura                        |
| Arthal              | Aarshal