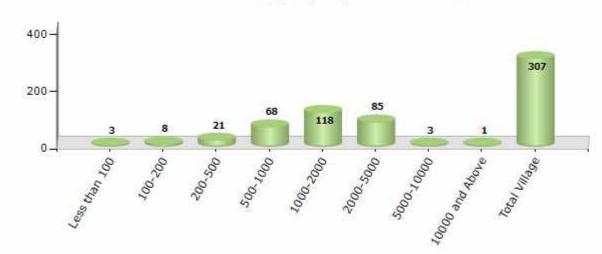

#### Number of Villages by Population Size - 2011

| Less<br>than<br>100 | 100-<br>200 | 200-<br>500 | 500-<br>1000 | 1000-<br>2000 | 2000-<br>5000 | 5000-<br>10000 | 10000<br>and<br>Above | Total<br>Village |
|---------------------|-------------|-------------|--------------|---------------|---------------|----------------|-----------------------|------------------|
| 3                   | 8           | 21          | 68           | 118           | 85            | 3              | 1                     | 307              |