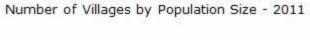

#### Number of Villages by Population Size - 2011

| Less<br>than<br>100 | 100-<br>200 | 200-<br>500 | 500-<br>1000 | 1000-<br>2000 | 2000-<br>5000 | 5000-<br>10000 | 10000<br>and<br>Above | Total<br>Village |
|---------------------|-------------|-------------|--------------|---------------|---------------|----------------|-----------------------|------------------|
| 3                   | 8           | 21          | 68           | 118           | 85            | 3              | 1                     | 307              |