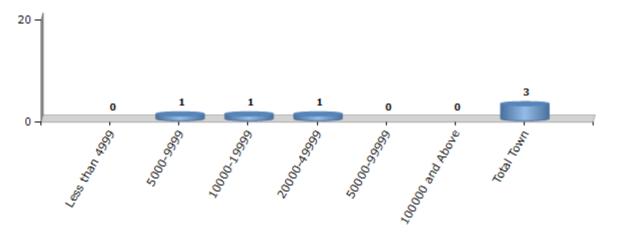

#### **Number of Towns by Population Size - 2011**

| Less than<br>4999 | 5000-9999 | 10000-<br>19999 | 20000-<br>49999 | 50000-<br>99999 | 100000 and<br>Above | Total<br>Town |
|-------------------|-----------|-----------------|-----------------|-----------------|---------------------|---------------|
| 0                 | 1         | 1               | 1               | 0               | 0                   | 3             |

Number of Towns by Population Size - 2011