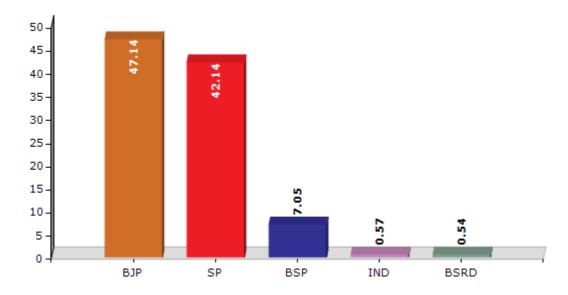

#### **Summary Result of Assembly Election - 2017**

| Candidate Name             | Party | Votes  | Votes % |
|----------------------------|-------|--------|---------|
| Ajeet Kumar Urf Raju Yadav | ВЈР   | 107344 | 47.14   |
| Ram Khiladi Singh          | SP    | 95958  | 42.14   |
| Mohammad Islam Khan        | BSP   | 16052  | 7.05    |
| Ajeet                      | IND   | 1292   | 0.57    |
| Kunwarpal                  | BSRD  | 1219   | 0.54    |
| Suresh Chandra             | IND   | 1062   | 0.47    |
| Atul Kumar                 | IND   | 875    | 0.38    |
| Harisingh                  | AIFB  | 697    | 0.31    |
| Bhadur Singh Yadav         | SSAD  | 593    | 0.26    |
|                            | NOTA  | 2639   | 1.16    |

#### Votes Percentage of Top Parties - 2017