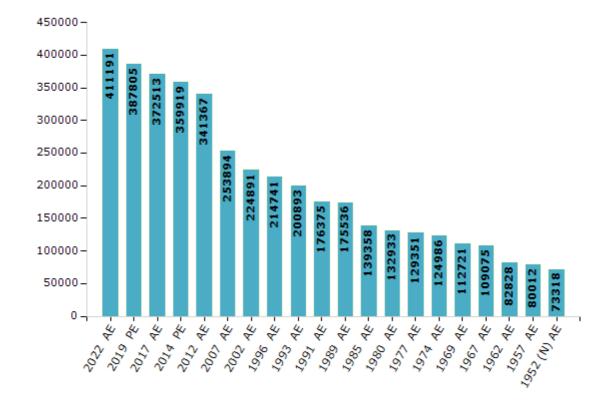

#### **Electors by Male & Female**

| Year    | Male   | Female | Others | Total  |
|---------|--------|--------|--------|--------|
| 2022 AE | 221748 | 189393 | 50     | 411191 |
| 2019 PE | 211031 | 176730 | 44     | 387805 |
| 2017 AE | 204552 | 167941 | 20     | 372513 |
| 2014 PE | 200794 | 159104 | 21     | 359919 |
| 2012 AE | 191799 | 149568 | 0      | 341367 |
| 2009 PE | -      | -      | -      | -      |
| 2007 AE | 138927 | 114967 | -      | 253894 |
| 2004 PE | -      | -      | -      | -      |
| 2002 AE | 123838 | 101053 | -      | 224891 |
| 1999 PE | -      | -      | -      | -      |
| 1996 AE | 119138 | 95603  | -      | 214741 |
| 1993 AE | 110380 | 90513  | -      | 200893 |

| Year        | Male  | Female | Others | Total  |
|-------------|-------|--------|--------|--------|
| 1991 AE     | 96936 | 79439  | -      | 176375 |
| 1989 AE     | 96440 | 79096  | -      | 175536 |
| 1985 AE     | 78587 | 60771  | -      | 139358 |
| 1980 AE     | 71758 | 61175  | -      | 132933 |
| 1977 AE     | 69881 | 59470  | -      | 129351 |
| 1974 AE     | 66685 | 58301  | -      | 124986 |
| 1969 AE     | 59314 | 53407  | -      | 112721 |
| 1967 AE     | -     | -      | -      | 109075 |
| 1962 AE     | -     | -      | -      | 82828  |
| 1957 AE     | -     | -      | -      | 80012  |
| 1952 (N) AE | -     | -      | -      | 73318  |
|             |       |        |        |        |

#### Number of Electors

 $\textbf{Note:} \ \mathsf{AE:} \ \mathsf{Assembly} \ \mathsf{Election,} \ \mathsf{PE:} \ \mathsf{Assembly} \ \mathsf{Segment} \ \mathsf{of} \ \mathsf{Parliamentary} \ \mathsf{Election,} \ (\mathsf{N}) : \mathsf{Gunnaur} \ \mathsf{North}$ 