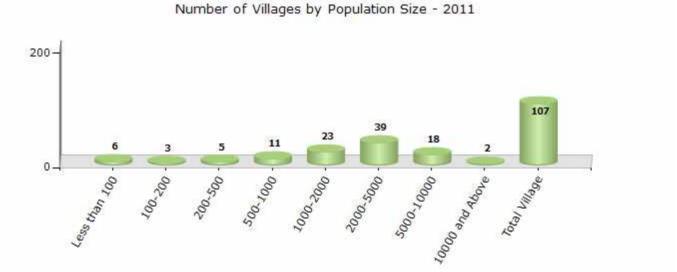

#### Number of Villages by Population Size - 2011

| Less<br>than<br>100 | 100-<br>200 | 200-<br>500 | 500-<br>1000 | 1000-<br>2000 | 2000-<br>5000 | 5000-<br>10000 | 10000<br>and<br>Above | Total<br>Village |
|---------------------|-------------|-------------|--------------|---------------|---------------|----------------|-----------------------|------------------|
| 6                   | 3           | 5           | 11           | 23            | 39            | 18             | 2                     | 107              |