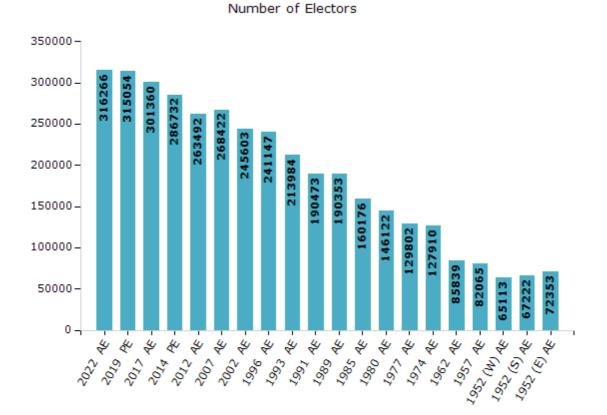

#### **Electoral Features**

#### **Electors by Male & Female**

| Year    | Male   | Female | Others | Total  | Year        | Male   | Female | Others | Total  |
|---------|--------|--------|--------|--------|-------------|--------|--------|--------|--------|
| 2022 AE | 174058 | 142180 | 28     | 316266 | 1989 AE     | 105129 | 85224  | -      | 190353 |
| 2019 PE | 174994 | 140038 | 22     | 315054 | 1985 AE     | 88022  | 72154  | -      | 160176 |
| 2017 AE | 168961 | 132372 | 27     | 301360 | 1980 AE     | 80582  | 65540  | -      | 146122 |
| 2014 PE | 162729 | 123987 | 16     | 286732 | 1977 AE     | 70850  | 58952  | -      | 129802 |
| 2012 AE | 149893 | 113590 | 9      | 263492 | 1974 AE     | 69752  | 58158  | -      | 127910 |
| 2009 PE | -      | -      | -      | -      | 1969 AE     | -      | -      | -      | -      |
| 2007 AE | 149381 | 119041 | -      | 268422 | 1967 AE     | -      | -      | -      | -      |
| 2004 PE | -      | -      | -      | -      | 1962 AE     | -      | -      | -      | 85839  |
| 2002 AE | 138613 | 106990 | -      | 245603 | 1957 AE     | -      | -      | -      | 82065  |
| 1999 PE | -      | -      | -      | -      | 1952 (W) AE | -      | -      | -      | 65113  |
| 1996 AE | 135986 | 105161 | -      | 241147 | 1952 (S) AE | -      | -      | -      | 67222  |
| 1993 AE | 121128 | 92856  | -      | 213984 | 1952 (E) AE | -      | -      | -      | 72353  |
| 1991 AE | 105192 | 85281  | -      | 190473 |             |        |        |        |        |

Note : AE : Assembly Election, PE : Assembly Segment of Parliamentary Election, (W) : Baghpat West, (S) : Baghpat South, (E) : Baghpat East