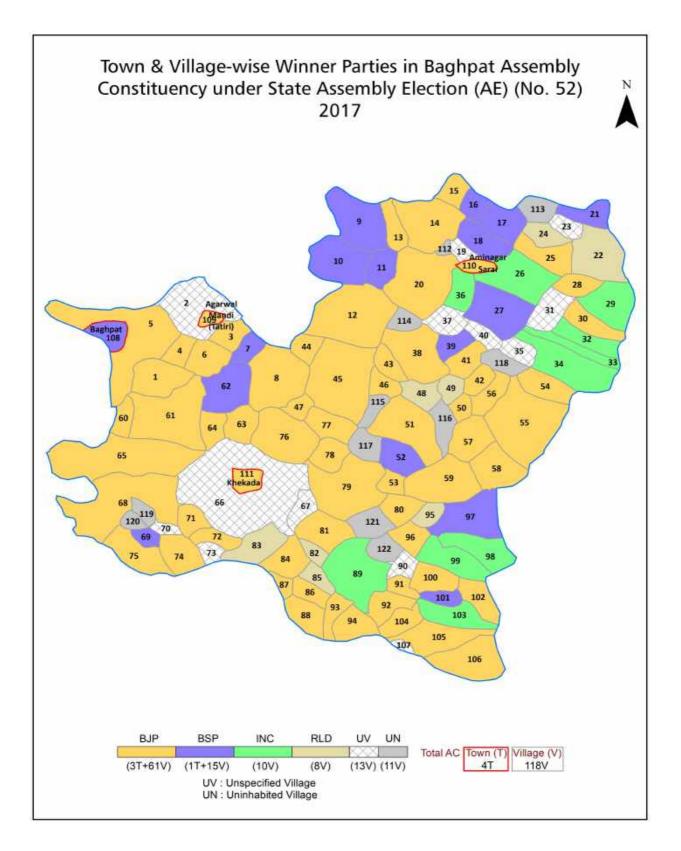

| 271-274  |
| 12  | Disclaimer                                                                                                                                                                                                                                                                                                                                                                                                                                                                                                   | 275      |

#### Location & Political Map





#### **Administrative Setup**

#### List of Village Panchayat & Intermediate Panchayat (Block) Name - 2011

| Village Name                   | Village Panchayat Name          | Intermediate Panchayat<br>Name |
|--------------------------------|---------------------------------|--------------------------------|
| Abdullapur                     | Noorpur Muzbida                 | Khekra                         |
| Abdullapur Mewla               | Khatta Prahladpur               | Pilana                         |
| Ahamadnagar                    | Ahamadnagar 0030                | Khekra                         |
| Ahera                          | Ahera                           | Baghpat                        |
| Alamgirpur Urf Tukali          | Alamgirpur Urf Tukali 0046      | Khekra