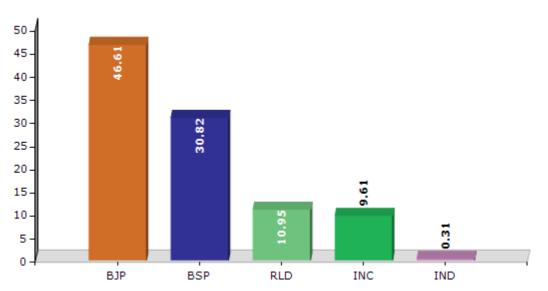

#### **Summary Result of Assembly Election - 2017**

| Candidate Name                    | Party    | Votes | Votes % |
|-----------------------------------|----------|-------|---------|
| Yogesh Dhama                      | BJP      | 92566 | 46.61   |
| Ahmed Hameed                      | BSP      | 61206 | 30.82   |
| Kartar Singh Bhadana              | RLD      | 21751 | 10.95   |
| Dr.Kuldeep Ujjwal                 | INC      | 19091 | 9.61    |
| Vikal Sharma                      | IND      | 609   | 0.31    |
| Ashish Tyagi                      | IND      | 508   | 0.26    |
| Kurban                            | SASPA    | 477   | 0.24    |
| Pankaj Kumar Singh                | IND      | 333   | 0.17    |
| Geeta Kashyap                     | SARSAMP  | 311   | 0.16    |
| Noraj Singh                       | BHATARSP | 227   | 0.11    |
| Makasud                           | IEMC     | 207   | 0.1     |
| Pramod Alias Pramod Kumar Goswami | BNIP     | 204   | 0.1     |
| Sohanveer Singh Baudh             | BMUP     | 169   | 0.09    |
|                                   | NOTA     | 954   | 0.48    |

Votes Percentage of Top Parties - 2017