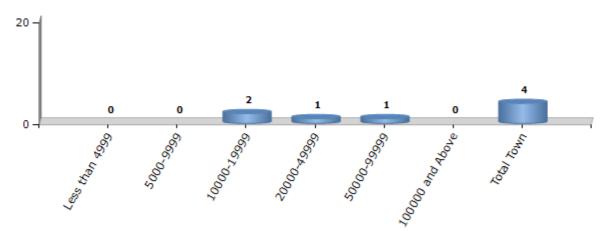

#### Number of Towns by Population Size - 2011

| Less than | 5000-9999 | 10000- | 20000- | 50000- | 100000 and | Total |
|-----------|-----------|--------|--------|--------|------------|-------|
| 4999      |           | 19999  | 49999  | 99999  | Above      | Town  |
| 0         | 0         | 2      | 1      | 1      | 0          | 4     |

Number of Towns by Population Size - 2011

indiastatelections