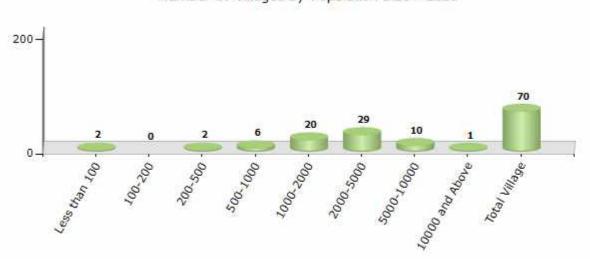

#### Number of Villages by Population Size - 2011

| Less<br>than<br>100 | 100-<br>200 | 200-<br>500 | 500-<br>1000 | 1000-<br>2000 | 2000-<br>5000 | 5000-<br>10000 | 10000<br>and<br>Above | Total<br>Village |
|---------------------|-------------|-------------|--------------|---------------|---------------|----------------|-----------------------|------------------|
| 2                   | 0           | 2           | 6            | 20            | 29            | 10             | 1                     | 70               |

Number of Villages by Population Size - 2011