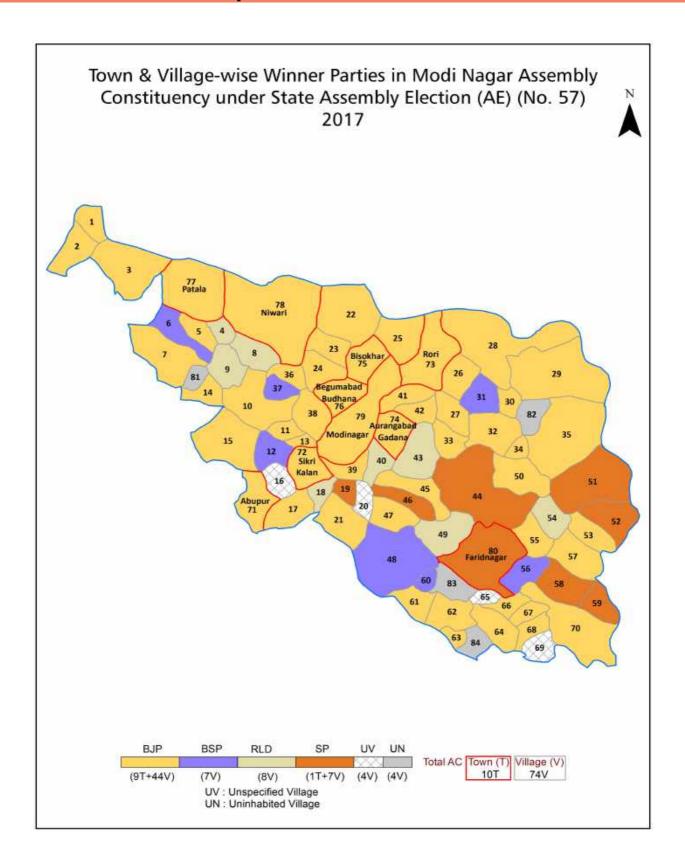

## Contents

| No. | Particulars                                                                                                                                                                                                                                                                                                                                                                                                                                             | Page No. |  |  |  |  |
|-----|---------------------------------------------------------------------------------------------------------------------------------------------------------------------------------------------------------------------------------------------------------------------------------------------------------------------------------------------------------------------------------------------------------------------------------------------------------|----------|--|--|--|--|
| 1   | Introduction Assembly Constituency - (Vidhan Sabha) at a Glance   Features of Assembly as per Delimitation Commission of India (2008)                                                                                                                                                                                                                                                                                                                   | 1-2      |  |  |  |  |
|     | Location and Political Maps                                                                                                                                                                                                                                                                                                                                                                                                                             |          |  |  |  |  |
| 2   | Location Map   Boundaries of Assembly Constituency - (Vidhan Sabha) in District   Boundaries of Assembly Constituency under Parliamentary Constituency - (Lok Sabha)   Town & Village-wise Winner Parties-2024, 2022, 2019, 2017, 2014, 2012 and 2009                                                                                                                                                                                                   | 3-11     |  |  |  |  |
|     | Administrative Setup (2011)                                                                                                                                                                                                                                                                                                                                                                                                                             |          |  |  |  |  |
| 3   | District   Sub-district   Towns   Villages   Inhabited Villages   Uninhabited Villages   Village Panchayat   Intermediate Panchayat                                                                                                                                                                                                                                                                                                                     | 12-16    |  |  |  |  |
|     | Demographics (2011)                                                                                                                                                                                                                                                                                                                                                                                                                                     |          |  |  |  |  |
| 4   | Population   Households   Rural/Urban Population   Towns and Villages by Population Size   Sex Ratio (Total & 0-6 Years)   Religious Population   Social Population   Literacy Rate                                                                                                                                                                                                                                                                     | 17-18    |  |  |  |  |
|     | Electoral Features                                                                                                                                                                                                                                                                                                                                                                                                                                      |          |  |  |  |  |
| 5   | nportant Dates of Last Elections Held   Electors by Gender   Service Electors Voters   Voters Turnout   Polling Stations & Average Number of Electors per olling Station   Electors by Age Group   Present Elected Representatives                                                                                                                                                                                                                      |          |  |  |  |  |
|     | Historical Summary Election Results                                                                                                                                                                                                                                                                                                                                                                                                                     |          |  |  |  |  |
| 6   | Vote Share of Major Parties   Winning Margin (Number & Percentage)   Polarity of Parties   Summary Result of Assembly Segment of Parliamentary Election 2024, 2019, 2014, 2009, 2004 and 1999   Summary Result of Assembly Elections 2022, 2017, 2012, 2007, 2002, 1996, 1993, 1991, 1989, 1985, 1980, 1977, 1974, 1969, 1967, 1962 and 1957                                                                                                            | 25-49    |  |  |  |  |
|     | Polling Station Level Election Results                                                                                                                                                                                                                                                                                                                                                                                                                  |          |  |  |  |  |
| 7   | Name and Number of Polling Station 2024, 2022, 2019, 2017, 2014, 2012 and 2009   Polling Station-wise Electors, Voters & Voters Turnout 2024, 2022, 2019, 2017, 2014, 2012 and 2009   Polling Station wise Elections Results 2024, 2022, 2019, 2017, 2014, 2012 and 2009                                                                                                                                                                                | 50-250   |  |  |  |  |
| 8   | Panchayat and Local Bodies Election Results                                                                                                                                                                                                                                                                                                                                                                                                             | 251-264  |  |  |  |  |
|     | Panchayat Result 2015   Urban Local Bodies Result 2012                                                                                                                                                                                                                                                                                                                                                                                                  |          |  |  |  |  |
| 9   | Share of Assembly Constituency Share of Assembly Constituency - (Vidhan Sabha) in State, District and Parliamentary Constituency - (Lok Sabha)                                                                                                                                                                                                                                                                                                          | 265      |  |  |  |  |
|     | Socio-Economic Amenities (2011)                                                                                                                                                                                                                                                                                                                                                                                                                         |          |  |  |  |  |
| 10  | Access to Administrative Units   Agricultural, Manufacturing and Industrial Commodities   Demographic Indicators   Education   Health & Manpower   Drinking Water Supply   Sanitation   Entertainment and Recreations Infrastructure   Power   Food Allocation Distribution and Marketing of Agriculture Commodities Infrastructure   Transport and Road Infrastructure   Communication   Banking and Financial Services   Land Use   Irrigation Source | 267-281  |  |  |  |  |
| 11  | Abbreviation & Sources                                                                                                                                                                                                                                                                                                                                                                                                                                  | 282-285  |  |  |  |  |
| 12  | Disclaimer                                                                                                                                                                                                                                                                                                                                                                                                                                              | 286      |  |  |  |  |