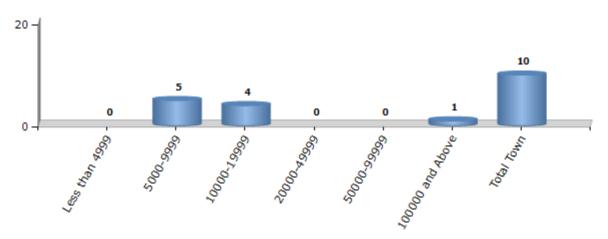

#### **Number of Towns by Population Size - 2011**

| Less than | 5000-9999 | 10000- | 20000- | 50000- | 100000 and | Total |
|-----------|-----------|--------|--------|--------|------------|-------|
| 4999      |           | 19999  | 49999  | 99999  | Above      | Town  |
| 0         | 5         | 4      | 0      | 0      | 1          | 10    |

Number of Towns by Population Size - 2011