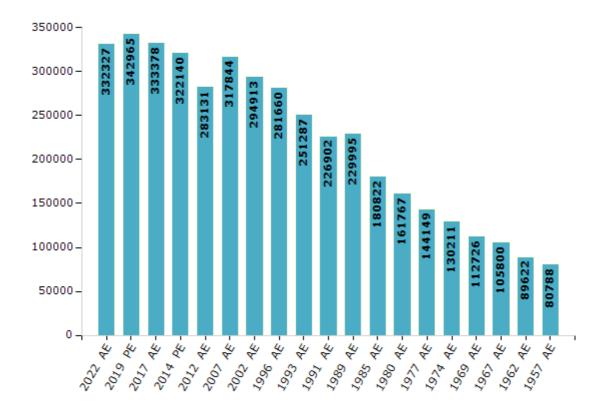

#### **Electors by Male & Female**

| Year    | Male   | Female | Others | Total  | Year    | Male   | Female |
|---------|--------|--------|--------|--------|---------|--------|--------|
| 2022 AE | 179545 | 152746 | 36     | 332327 | 1991 AE | 129345 | 97557  |
| 2019 PE | 185395 | 157536 | 34     | 342965 | 1989 AE | 130510 | 99485  |
| 2017 AE | 181276 | 152076 | 26     | 333378 | 1985 AE | 99488  | 81334  |
| 2014 PE | 176838 | 145277 | 25     | 322140 | 1980 AE | 89166  | 72601  |
| 2012 AE | 157611 | 125520 | 0      | 283131 | 1977 AE | 79343  | 64806  |
| 2009 PE | -      | -      | -      | -      | 1974 AE | 73345  | 56866  |
| 2007 AE | 173767 | 144077 | -      | 317844 | 1969 AE | 62283  | 50443  |
| 2004 PE | -      | -      | -      | -      | 1967 AE | -      | -      |
| 2002 AE | 162655 | 132258 | -      | 294913 | 1962 AE | -      | -      |
| 1999 PE | -      | -      | -      | -      | 1957 AE | -      | -      |
| 1996 AE | 166217 | 115443 | -      | 281660 | 1952 AE | -      | -      |
| 1993 AE | 140557 | 110730 | -      | 251287 |         |        |        |

#### Number of Electors

Note: AE: Assembly Election, PE: Assembly Segment of Parliamentary Election