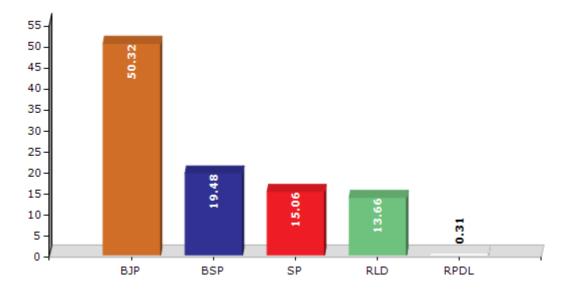

#### **Summary Result of Assembly Election - 2017**

| Candidate Name    | Party | Votes  | Votes % |
|-------------------|-------|--------|---------|
| Dr. Manju Shiwach | ВЈР   | 108631 | 50.32   |
| Wahab             | BSP   | 42049  | 19.48   |
| Ram Asray Sharma  | SP    | 32507  | 15.06   |
| Sudesh Sharma     | RLD   | 29477  | 13.66   |
| Ramkumar          | RPDL  | 677    | 0.31    |
| Mohmmad Ali       | IND   | 490    | 0.23    |
| Nizam             | IND   | 405    | 0.19    |
| Sumit             | IND   | 388    | 0.18    |
| Vishant           | RLRP  | 169    | 0.08    |
|                   | NOTA  | 1074   | 0.5     |

#### Votes Percentage of Top Parties - 2017