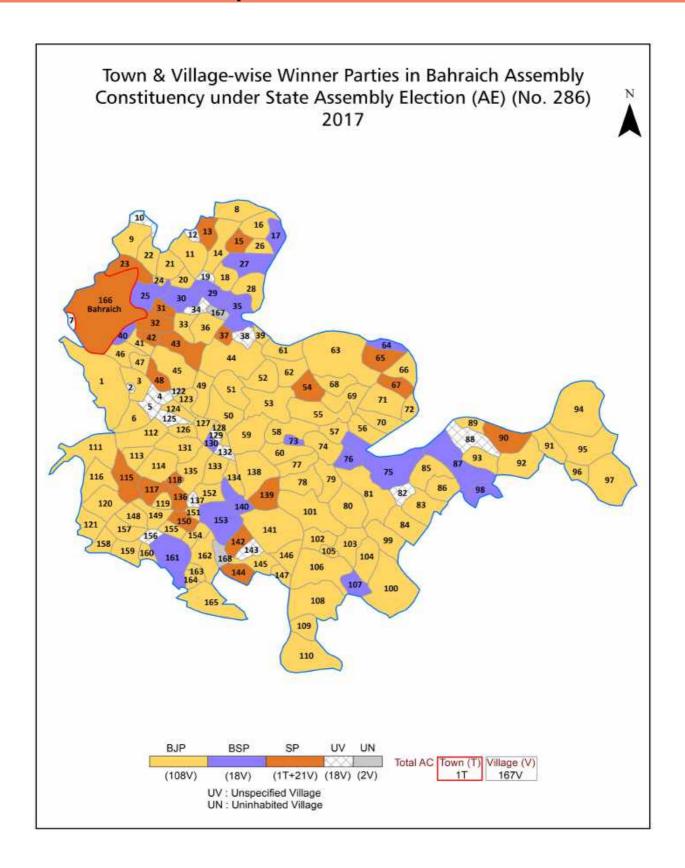

| 310-313  |  |  |  |  |
| 12  | Disclaimer                                                                                                                                                                                                                                                                                                                                                                                                                             | 314      |  |  |  |  |

### **Location & Political Map**



#### **Administrative Setup**

#### List of Village Panchayat & Intermediate Panchayat (Block) Name - 2011

| Village Name     | Village Panchayat Name | Intermediate Panchayat<br>Name |
|------------------|------------------------|--------------------------------|
| Adilpur          | Adilpur                | Tajwapur                       |
| Ahiratad         | Bhagharia              | Huzoorpur                      |
| Ahiraura         | Ahiraura               | Chitaura                       |
| Ailiha           | Ailiha                 | Huzoorpur                      |
| Ajatapur         | Diha                   | Chitaura                       |
| Aminpur Nagraur  | Aminpur Nagraur        | Chitaura                       |
| Anandpur         | Nindura                | Huzoorpur