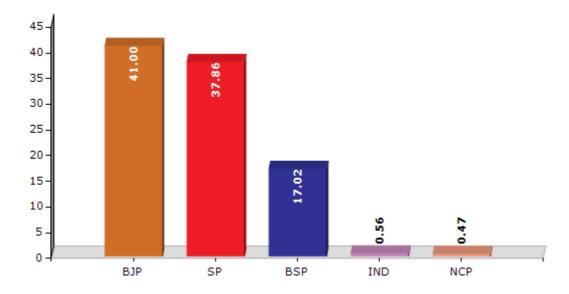

#### **Summary Result of Assembly Election - 2017**

| Candidate Name     | Party | Votes | Votes % |
|--------------------|-------|-------|---------|
| Anupma Jaiswal     | ВЈР   | 87479 | 41      |
| Rubab Sayeda       | SP    | 80777 | 37.86   |
| Ajeet Pratap Singh | BSP   | 36325 | 17.02   |
| Roshan Lal         | IND   | 1191  | 0.56    |
| Rustam Ali Saida   | NCP   | 1005  | 0.47    |
| Mohd.Shakil        | PECP  | 750   | 0.35    |
| Indra Kumar        | RKMP  | 669   | 0.31    |
| Jubair Ahmad       | IND   | 665   | 0.31    |
| Rajwant Singh      | SHS   | 553   | 0.26    |
| Ram Pheran         | BDPTY | 541   | 0.25    |
| Mohd. Usman Khan   | IND   | 466   | 0.22    |
| Farrukh Afzal      | NAP   | 350   | 0.16    |
|                    | NOTA  | 2604  | 1.22    |

#### Votes Percentage of Top Parties - 2017