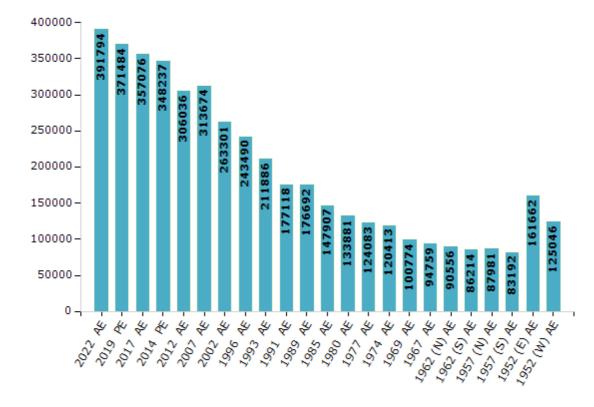

#### **Electors by Male & Female**

| Year    | Male   | Female | Others | Total  | Year        | Male  | Female | Others | Total  |
|---------|--------|--------|--------|--------|-------------|-------|--------|--------|--------|
| 2022 AE | 206565 | 185190 | 39     | 391794 | 1989 AE     | 97180 | 79512  | -      | 176692 |
| 2019 PE | 197371 | 174076 | 37     | 371484 | 1985 AE     | 81328 | 66579  | -      | 147907 |
| 2017 AE | 190502 | 166547 | 27     | 357076 | 1980 AE     | 68858 | 65023  | -      | 133881 |
| 2014 PE | 187489 | 160721 | 27     | 348237 | 1977 AE     | 64939 | 59144  | -      | 124083 |
| 2012 AE | 167994 | 138042 | 0      | 306036 | 1974 AE     | 63045 | 57368  | -      | 120413 |
| 2009 PE | -      | -      | -      | -      | 1969 AE     | 52458 | 48316  | -      | 100774 |
| 2007 AE | 169438 | 144236 | -      | 313674 | 1967 AE     | -     | -      | -      | 94759  |
| 2004 PE | -      | -      | -      | -      | 1962 (N) AE | -     | -      | -      | 90556  |
| 2002 AE | 144767 | 118534 | -      | 263301 | 1962 (S) AE | -     | -      | -      | 86214  |
| 1999 PE | -      | -      | -      | -      | 1957 (N) AE | -     | -      | -      | 87981  |
| 1996 AE | 134445 | 109045 | -      | 243490 | 1957 (S) AE | -     | -      | -      | 83192  |
| 1993 AE | 116539 | 95347  | -      | 211886 | 1952 (E) AE | -     | -      | -      | 161662 |
| 1991 AE | 97413  | 79705  | -      | 177118 | 1952 (W) AE | -     | -      | -      | 125046 |

#### Number of Electors

Note: AE: Assembly Election, PE: Assembly Segment of Parliamentary Election, (N): Bahraich North, (S): Bahraich South, (E): Bahraich East, (W): Bahraich West