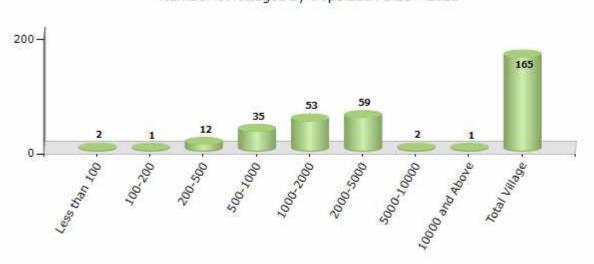

#### **Number of Villages by Population Size - 2011**

| Less<br>than<br>100 | 100-<br>200 | 200-<br>500 | 500-<br>1000 | 1000-<br>2000 | 2000-<br>5000 | 5000-<br>10000 | 10000<br>and<br>Above | Total<br>Village |
|---------------------|-------------|-------------|--------------|---------------|---------------|----------------|-----------------------|------------------|
| 2                   | 1           | 12          | 35           | 53            | 59            | 2              | 1                     | 165              |

Number of Villages by Population Size - 2011