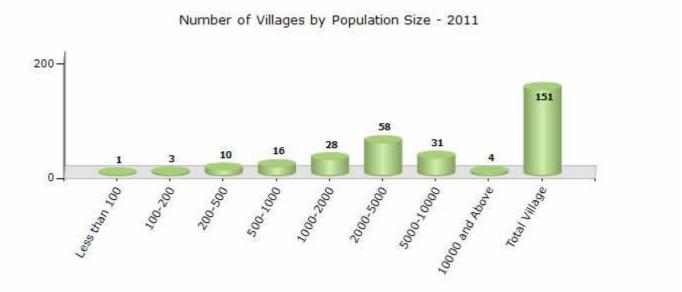

## **Demographics**

#### Number of Villages by Population Size - 2011

| Less<br>than<br>100 | 100-<br>200 | 200-<br>500 | 500-<br>1000 | 1000-<br>2000 | 2000-<br>5000 | 5000-<br>10000 | 10000<br>and<br>Above | Total<br>Village |
|---------------------|-------------|-------------|--------------|---------------|---------------|----------------|-----------------------|------------------|
| 1                   | 3           | 10          | 16           | 28            | 58            | 31             | 4                     | 151              |