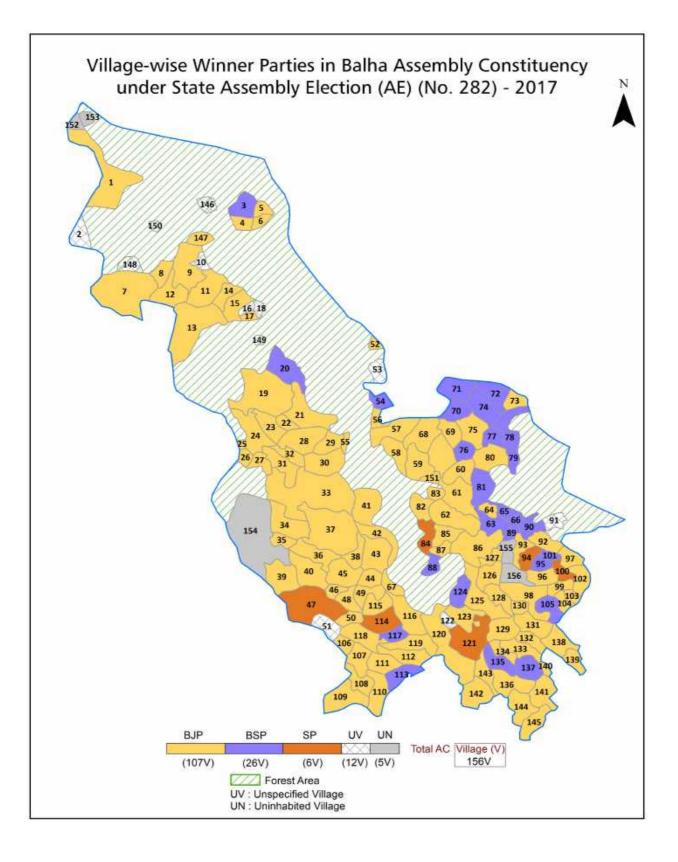

| 280-283  |
| 12  | Disclaimer                                                                                                                                                                                                                                                                                                                                                                                                                                                                                                   | 284      |

## Location & Political Map



## **Administrative Setup**

#### List of Village Panchayat & Intermediate Panchayat (Block) Name - 2011

| Village Name         | Village Panchayat Name | Intermediate Panchayat<br>Name |
|----------------------|------------------------|--------------------------------|
| Ahlad Gaon           | Ayodhya Gaon           | Mihinpurwa                     |
| Ainchuwa             | Parwani Gaudhi         | Mihinpurwa                     |
| Amba                 | Vishunpur              | Mihinpurwa                     |
| Amritpur             | Puraina Amritpur       | Mihinpurwa                     |
| Amwa Husenpur        | Murghutta              | Balaha                         |
| Antahwa              | Antahwa                | Mihinpurwa                     |
| Argorawa             | Arg