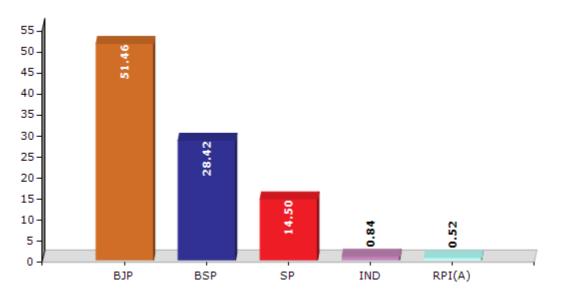

#### Summary Result of Assembly Election - 2017

| Candidate Name    | Party  | Votes  | Votes % |
|-------------------|--------|--------|---------|
| Akshayvaralal     | BJP    | 104135 | 51.46   |
| Kiran Bharti      | BSP    | 57519  | 28.42   |
| Banshi Dhar Baudh | SP     | 29349  | 14.5    |
| Bechelal          | IND    | 1700   | 0.84    |
| Kamlavati Devi    | RPI(A) | 1053   | 0.52    |
| Bhagwan Das       | RMGP   | 1008   | 0.5     |
| Babadeen          | IND    | 975    | 0.48    |
| Рооја             | IND    | 792    | 0.39    |
| Laljee            | BMUP   | 726    | 0.36    |
| Guru Prasad       | IND    | 643    | 0.32    |
| Govind Prasad     | RTKP   | 545    | 0.27    |
| Indrajeet         | IND    | 540    | 0.27    |
|                   | NOTA   | 3382   | 1.67    |

#### Votes Percentage of Top Parties - 2017