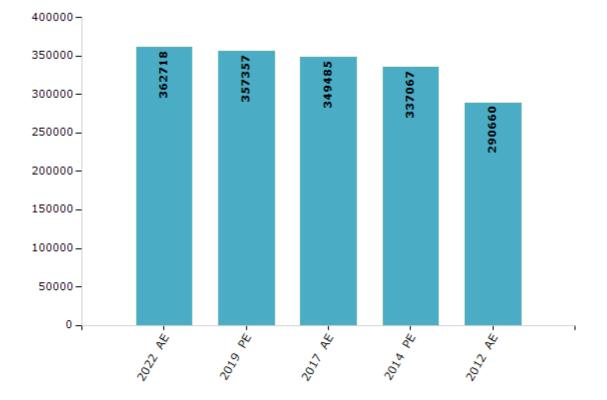

## **Electoral Features**

#### **Electors by Male & Female**

| Year    | Male   | Female | Others | Total  | Year    | Male | Female | Others | Total |
|---------|--------|--------|--------|--------|---------|------|--------|--------|-------|
| 2022 AE | 192626 | 170085 | 7      | 362718 | 1991 AE | -    | -      | -      | -     |
| 2019 PE | 190285 | 167064 | 8      | 357357 | 1989 AE | -    | -      | -      | -     |
| 2017 AE | 187293 | 162184 | 8      | 349485 | 1985 AE | -    | -      | -      | -     |
| 2014 PE | 182608 | 154452 | 7      | 337067 | 1980 AE | -    | -      | -      | -     |
| 2012 AE | 160159 | 130501 | 0      | 290660 | 1977 AE | -    | -      | -      | -     |
| 2009 PE | -      | -      | -      | -      | 1974 AE | -    | -      | -      | -     |
| 2007 AE | -      | -      | -      | -      | 1969 AE | -    | -      | -      | -     |
| 2004 PE | -      | -      | -      | -      | 1967 AE | -    | -      | -      | -     |
| 2002 AE | -      | -      | -      | -      | 1962 AE | -    | -      | -      | -     |
| 1999 PE | -      | -      | -      | -      | 1957 AE | -    | -      | -      | -     |
| 1996 AE | -      | -      | -      | -      | 1952 AE | -    | -      | -      | -     |
| 1993 AE | -      | -      | -      | -      |         |      |        |        |       |

Number of Electors

**Note :** AE : Assembly Election, PE : Assembly Segment of Parliamentary Election