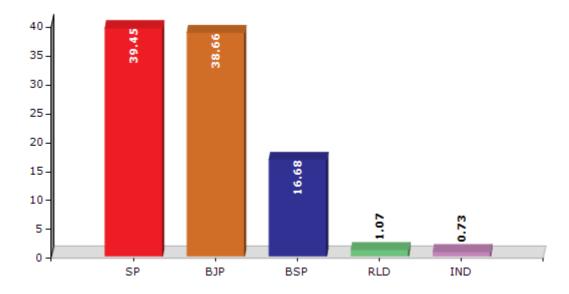

#### **Summary Result of Assembly Election - 2017**

| Candidate Name    | Party | Votes | Votes % |
|-------------------|-------|-------|---------|
| Yasar Shah        | SP    | 79188 | 39.45   |
| Arun Veer Singh   | ВЈР   | 77593 | 38.66   |
| Sultan Ahmad Khan | BSP   | 33482 | 16.68   |
| Ganga Ram         | RLD   | 2141  | 1.07    |
| Shiv Kumar Singh  | IND   | 1457  | 0.73    |
| Mohd Akiulla      | AIMIM | 1226  | 0.61    |
| Ram Gopal         | IND   | 1106  | 0.55    |
| Santosh Kumar     | IND   | 883   | 0.44    |
| Neeka Ram         | IND   | 501   | 0.25    |
| Aslam Khan        | IND   | 431   | 0.21    |
|                   | NOTA  | 2717  | 1.35    |

#### Votes Percentage of Top Parties - 2017