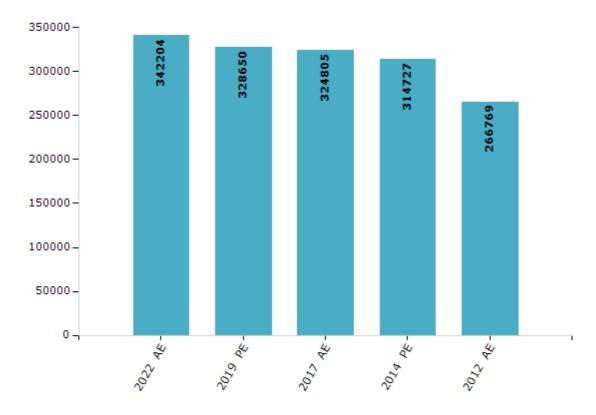

#### **Electors by Male & Female**

| Year    | Male   | Female | Others | Total  | Year    | Male | Female | Others | Total |
|---------|--------|--------|--------|--------|---------|------|--------|--------|-------|
| 2022 AE | 180423 | 161758 | 23     | 342204 | 1991 AE | -    | -      | -      | -     |
| 2019 PE | 174876 | 153747 | 27     | 328650 | 1989 AE | -    | -      | -      | -     |
| 2017 AE | 173697 | 151080 | 28     | 324805 | 1985 AE | -    | -      | -      | -     |
| 2014 PE | 169665 | 145036 | 26     | 314727 | 1980 AE | -    | -      | -      | -     |
| 2012 AE | 145932 | 120821 | 16     | 266769 | 1977 AE | -    | -      | -      | -     |
| 2009 PE | -      | -      | -      | -      | 1974 AE | -    | -      | -      | -     |
| 2007 AE | -      | -      | -      | -      | 1969 AE | -    | -      | -      | -     |
| 2004 PE | -      | -      | -      | -      | 1967 AE | -    | -      | -      | -     |
| 2002 AE | -      | -      | -      | -      | 1962 AE | -    | -      | -      | -     |
| 1999 PE | -      | -      | -      | -      | 1957 AE | -    | -      | -      | -     |
| 1996 AE | -      | -      | -      | -      | 1952 AE | -    | -      | -      | -     |
| 1993 AE | -      | -      | -      | -      |         |      |        |        |       |

#### Number of Electors

 $\textbf{Note:} \ \mathsf{AE:} \ \mathsf{Assembly} \ \mathsf{Election}, \ \mathsf{PE:} \ \mathsf{Assembly} \ \mathsf{Segment} \ \mathsf{of} \ \mathsf{Parliamentary} \ \mathsf{Election}$ 