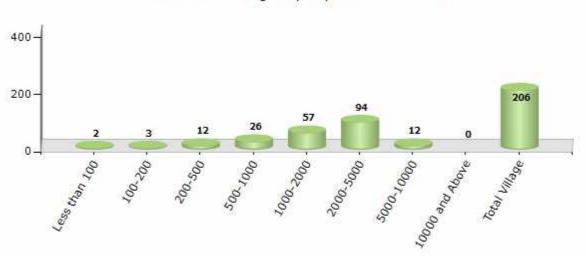

#### Number of Villages by Population Size - 2011

| Less<br>than<br>100 | 100-<br>200 | 200-<br>500 | 500-<br>1000 | 1000-<br>2000 | 2000-<br>5000 | 5000-<br>10000 | 10000<br>and<br>Above | Total<br>Village |
|---------------------|-------------|-------------|--------------|---------------|---------------|----------------|-----------------------|------------------|
| 2                   | 3           | 12          | 26           | 57            | 94            | 12             | 0                     | 206              |