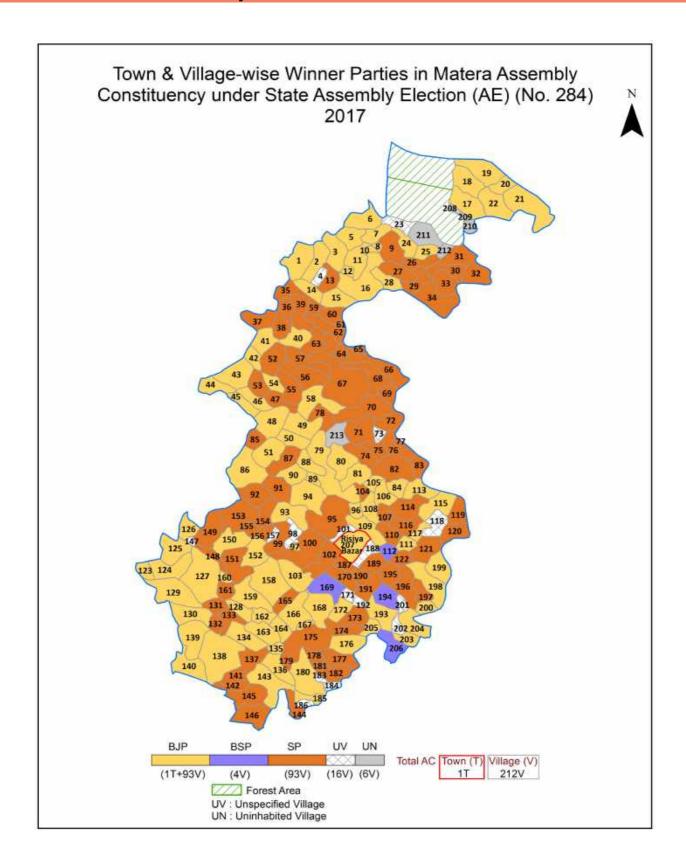

| 278-281  |
| 12  | Disclaimer                                                                                                                                                                                                                                                                                                                                                                                                                                                                               | 282      |

## **Location & Political Map**



#### **Administrative Setup**

#### List of Village Panchayat & Intermediate Panchayat (Block) Name - 2011

| Village Name       | Village Panchayat Name | Intermediate Panchayat<br>Name |
|--------------------|------------------------|--------------------------------|
| Acharaura          | Acharaura              | Risia                          |
| Ali Nagar Khurd    | Ali Nagar Khurd        | Risia                          |
| Aliua Bulbul       | Aliua Bulbul           | Chitaura                       |
| Amwa Jauhar Sisaie | Amwa Jauhar Sisaie     | Risia                          |
| Amwa Molbi         | Amwa Molbi             | Risia                          |
| Andhra Chak        | Meerpur Kasba          | Chitaura                       |
| Babhani            | Babhni Saida