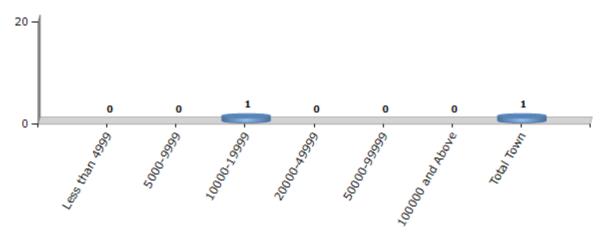

#### **Number of Towns by Population Size - 2011**

| Less than | 5000-9999 | 10000- | 20000- | 50000- | 100000 and | Total |
|-----------|-----------|--------|--------|--------|------------|-------|
| 4999      |           | 19999  | 49999  | 99999  | Above      | Town  |
| 0         | 0         | 1      | 0      | 0      | 0          | 1     |

Number of Towns by Population Size - 2011