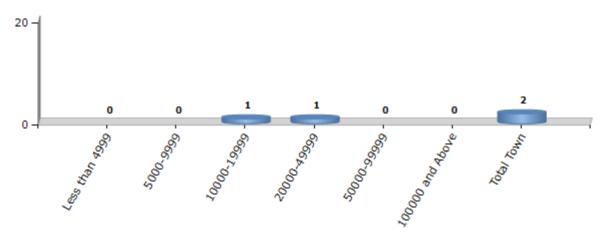

#### **Number of Towns by Population Size - 2011**

| Less than<br>4999 | 5000-9999 | 10000-<br>19999 | 20000-<br>49999 | 50000-<br>99999 | 100000 and<br>Above | Total<br>Town |
|-------------------|-----------|-----------------|-----------------|-----------------|---------------------|---------------|
| 0                 | 0         | 1               | 1               | 0               | 0                   | 2             |

Number of Towns by Population Size - 2011