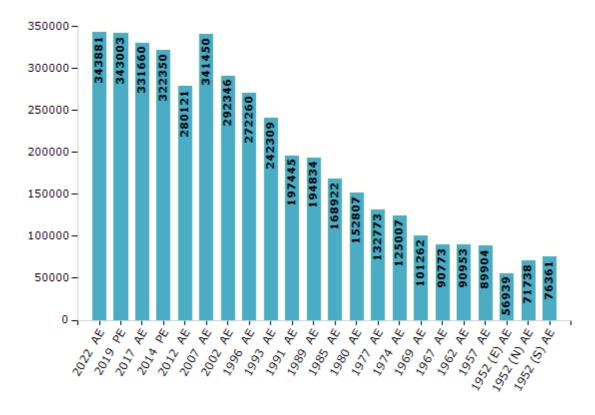

#### **Electors by Male & Female**

| Year    | Male   | Female | Others | Total  |
|---------|--------|--------|--------|--------|
| 2022 AE | 181832 | 162033 | 16     | 343881 |
| 2019 PE | 181996 | 160989 | 18     | 343003 |
| 2017 AE | 176827 | 154816 | 17     | 331660 |
| 2014 PE | 173417 | 148918 | 15     | 322350 |
| 2012 AE | 152956 | 127157 | 8      | 280121 |
| 2009 PE | -      | -      | -      | -      |
| 2007 AE | 186599 | 154851 | -      | 341450 |
| 2004 PE | -      | -      | -      | -      |
| 2002 AE | 153083 | 139263 | -      | 292346 |
| 1999 PE | -      | -      | -      | -      |
| 1996 AE | 149770 | 122490 | -      | 272260 |
| 1993 AE | 163352 | 78957  | -      | 242309 |
| 1991 AE | 108534 | 88911  | -      | 197445 |

| Year        | Male   | Female | Others | Total  |
|-------------|--------|--------|--------|--------|
| 1989 AE     | 107159 | 87675  | -      | 194834 |
| 1985 AE     | 92904  | 76018  | -      | 168922 |
| 1980 AE     | 79407  | 73400  | -      | 152807 |
| 1977 AE     | 71908  | 60865  | -      | 132773 |
| 1974 AE     | 67157  | 57850  | -      | 125007 |
| 1969 AE     | 53616  | 47646  | -      | 101262 |
| 1967 AE     | -      | -      | -      | 90773  |
| 1962 AE     | -      | -      | -      | 90953  |
| 1957 AE     | -      | -      | -      | 89904  |
| 1952 (E) AE | -      | -      | -      | 56939  |
| 1952 (N) AE | -      | -      | -      | 71738  |
| 1952 (S) AE | -      | -      | -      | 76361  |

#### Number of Electors

Note: AE: Assembly Election, PE: Assembly Segment of Parliamentary Election, (E): Nanpara East, (N): Nanpara North, (S): Nanpara South