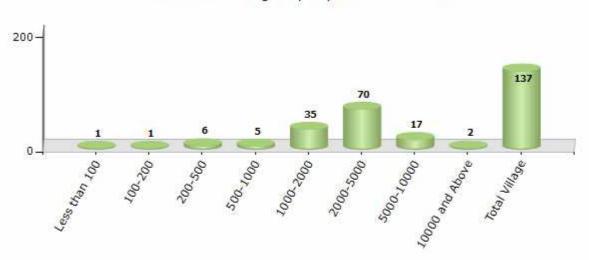

#### Number of Villages by Population Size - 2011

| Less<br>than<br>100 | 100-<br>200 | 200-<br>500 | 500-<br>1000 | 1000-<br>2000 | 2000-<br>5000 | 5000-<br>10000 | 10000<br>and<br>Above | Total<br>Village |
|---------------------|-------------|-------------|--------------|---------------|---------------|----------------|-----------------------|------------------|
| 1                   | 1           | 6           | 5            | 35            | 70            | 17             | 2                     | 137              |