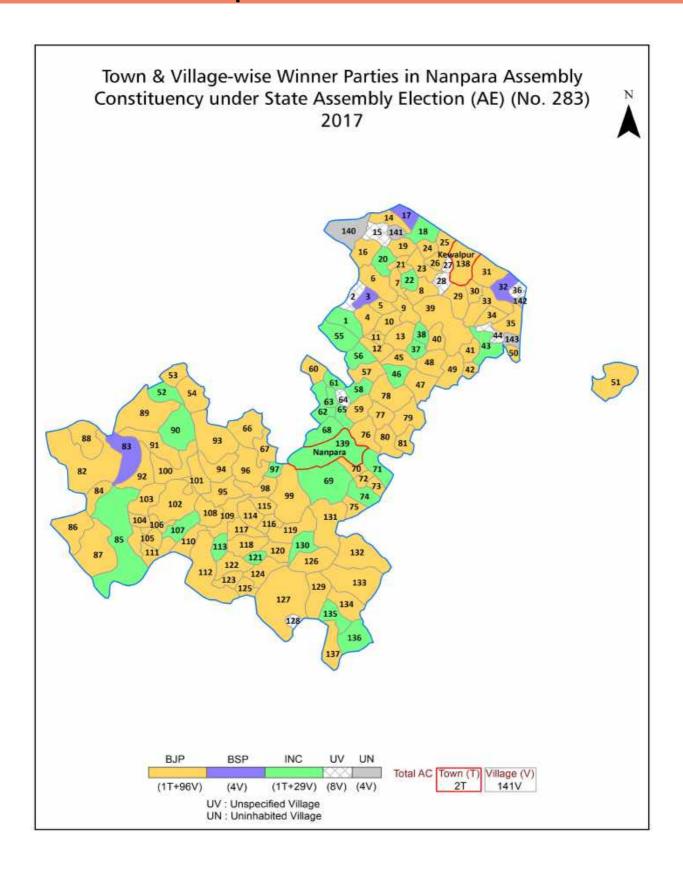

| 288-291  |  |  |  |  |
| 12  | Disclaimer                                                                                                                                                                                                                                                                                                                                                                                                                                              | 292      |  |  |  |  |

### **Location & Political Map**



#### **Administrative Setup**

#### List of Village Panchayat & Intermediate Panchayat (Block) Name - 2011

| Village Name            | Village Panchayat Name | Intermediate Panchayat<br>Name |
|-------------------------|------------------------|--------------------------------|
| Alinagar Kalan          | Alinagar Kalan         | Shivpur                        |
| Amba Pokhar             | Amba Pokhar            | Balaha                         |
| Ambarpurwa              | Ambarpurwa             | Shivpur                        |
| Arnawa                  | Arnawa                 | Shivpur                        |
| Aswa Mohammadpur        | Aswa Mohammadpur       | Shivpur                        |
| Baghauli                | Manikpur               | Shivpur                        |
|