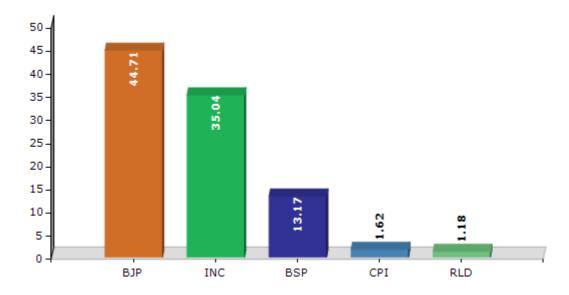

#### **Summary Result of Assembly Election - 2017**

| Candidate Name   | Party | Votes | Votes % |
|------------------|-------|-------|---------|
| Madhuri Verma    | ВЈР   | 86312 | 44.71   |
| Waris Ali        | INC   | 67643 | 35.04   |
| Abdul Waheed     | BSP   | 25430 | 13.17   |
| Kuleraj Yadav    | CPI   | 3131  | 1.62    |
| Kriparam         | RLD   | 2281  | 1.18    |
| Yaseen           | RTKP  | 2070  | 1.07    |
| Surendar Dalmiya | IND   | 1073  | 0.56    |
| Virjesh Kumar    | IND   | 1043  | 0.54    |
| Vineeta Gupta    | IND   | 936   | 0.48    |
|                  | NOTA  | 3121  | 1.62    |

#### Votes Percentage of Top Parties - 2017