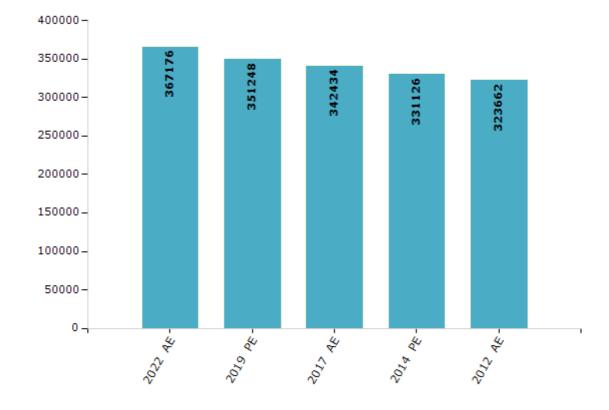

#### **Electors by Male & Female**

| Year    | Male   | Female | Others | Total  | Year    | Male | Female | Others | Total |
|---------|--------|--------|--------|--------|---------|------|--------|--------|-------|
| 2022 AE | 200067 | 167094 | 15     | 367176 | 1991 AE | -    | -      | -      | -     |
| 2019 PE | 194550 | 156689 | 9      | 351248 | 1989 AE | -    | -      | -      | -     |
| 2017 AE | 189410 | 153014 | 10     | 342434 | 1985 AE | -    | -      | -      | -     |
| 2014 PE | 185529 | 145583 | 14     | 331126 | 1980 AE | -    | -      | -      | -     |
| 2012 AE | 186815 | 136826 | 21     | 323662 | 1977 AE | -    | -      | -      | -     |
| 2009 PE | -      | -      | -      | -      | 1974 AE | -    | -      | -      | -     |
| 2007 AE | -      | -      | -      | -      | 1969 AE | -    | -      | -      | -     |
| 2004 PE | -      | -      | -      | -      | 1967 AE | -    | -      | -      | -     |
| 2002 AE | -      | -      | -      | -      | 1962 AE | -    | -      | -      | -     |
| 1999 PE | -      | -      | -      | -      | 1957 AE | -    | -      | -      | -     |
| 1996 AE | -      | -      | -      | -      | 1952 AE | -    | -      | -      | -     |
| 1993 AE | -      | -      | -      | -      |         |      |        |        |       |

#### Number of Electors

 $\textbf{Note:} \ \mathsf{AE} : \mathsf{Assembly} \ \mathsf{Election}, \ \mathsf{PE} : \mathsf{Assembly} \ \mathsf{Segment} \ \mathsf{of} \ \mathsf{Parliamentary} \ \mathsf{Election}$ 