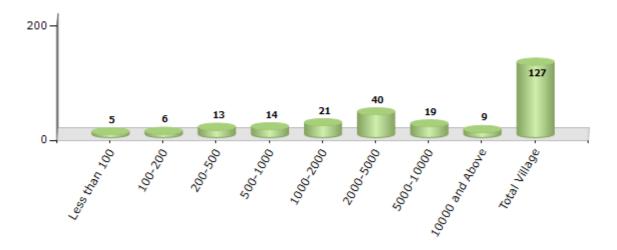

#### Number of Villages by Population Size - 2011

| Less<br>than<br>100 | 100-<br>200 | 200-<br>500 | 500-<br>1000 | 1000-<br>2000 | 2000-<br>5000 | 5000-<br>10000 | 10000<br>and<br>Above | Total<br>Village |
|---------------------|-------------|-------------|--------------|---------------|---------------|----------------|-----------------------|------------------|
| 5                   | 6           | 13          | 14           | 21            | 40            | 19             | 9                     | 127              |

#### Number of Villages by Population Size - 2011