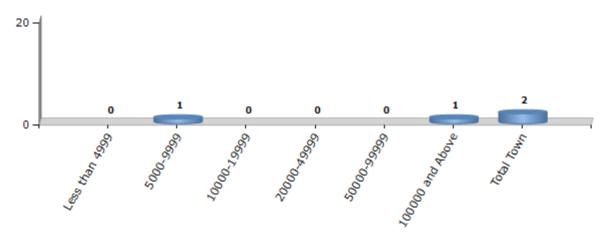

#### **Number of Towns by Population Size - 2011**

| Less than | 5000-9999 | 10000- | 20000- | 50000- | 100000 and | Total |
|-----------|-----------|--------|--------|--------|------------|-------|
| 4999      |           | 19999  | 49999  | 99999  | Above      | Town  |
| 0         | 1         | 0      | 0      | 0      | 1          | 2     |

Number of Towns by Population Size - 2011