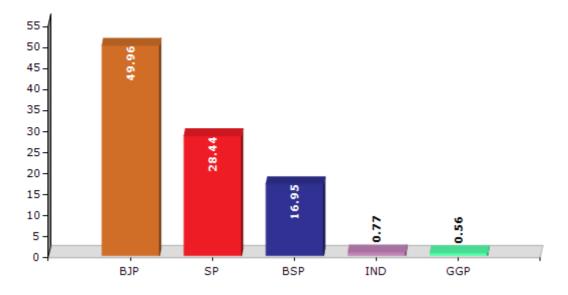

#### **Summary Result of Assembly Election - 2017**

| Candidate Name         | Party   | Votes | Votes % |
|------------------------|---------|-------|---------|
| Anand                  | ВЈР     | 92889 | 49.96   |
| Laxman                 | SP      | 52878 | 28.44   |
| Narad                  | BSP     | 31515 | 16.95   |
| Ramji                  | IND     | 1432  | 0.77    |
| Arvind Kumar Gond      | GGP     | 1047  | 0.56    |
| Shailesh               | СРМ     | 878   | 0.47    |
| Mithilesh Kumar Pandey | RLD     | 779   | 0.42    |
| Dr Syed Shuaibul Islam | IND     | 746   | 0.4     |
| Sunil                  | IND     | 468   | 0.25    |
| Radha Krishn           | IND     | 429   | 0.23    |
| Surendra Prasad        | IND     | 378   | 0.2     |
| Sunita Devi            | вмир    | 319   | 0.17    |
| Lachhuman              | NAP     | 240   | 0.13    |
| Madan Lal Verma        | JANADIP | 228   | 0.12    |
|                        | NOTA    | 1716  | 0.92    |

#### Votes Percentage of Top Parties - 2017