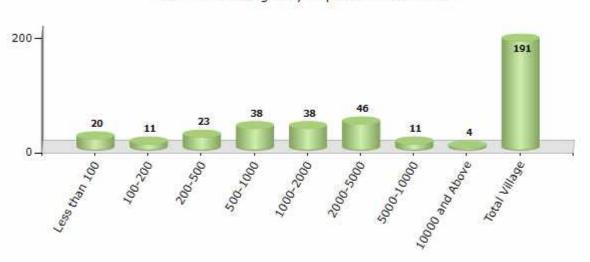

#### Number of Villages by Population Size - 2011

| Less<br>than<br>100 | 100-<br>200 | 200-<br>500 | 500-<br>1000 | 1000-<br>2000 | 2000-<br>5000 | 5000-<br>10000 | 10000<br>and<br>Above | Total<br>Village |
|---------------------|-------------|-------------|--------------|---------------|---------------|----------------|-----------------------|------------------|
| 20                  | 11          | 23          | 38           | 38            | 46            | 11             | 4                     | 191              |