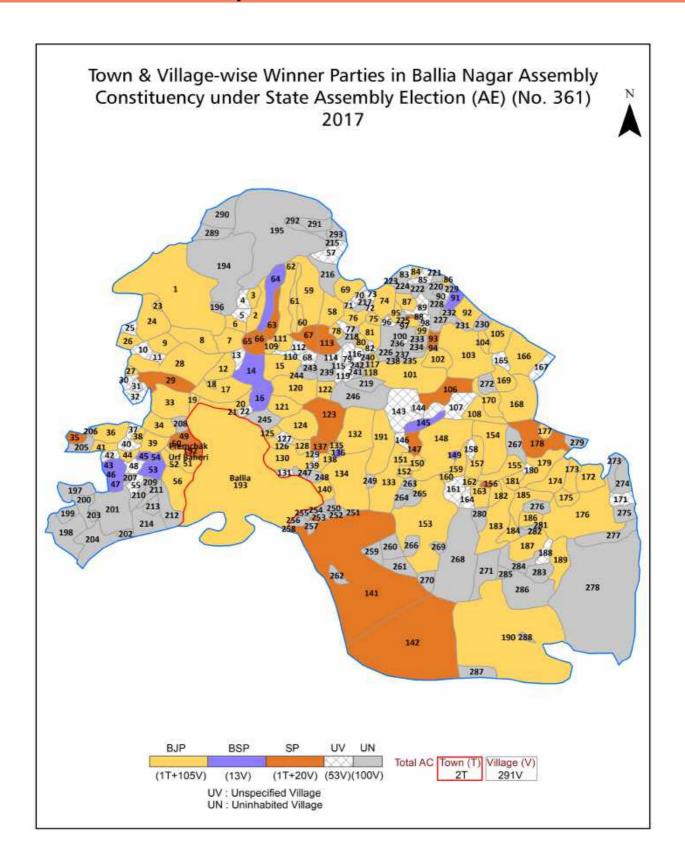

| 320-323  |  |  |  |
| 12  | Disclaimer                                                                                                                                                                                                                                                                                                                                                                                                                                              | 324      |  |  |  |

## **Location & Political Map**



#### **Administrative Setup**

#### List of Village Panchayat & Intermediate Panchayat (Block) Name - 2011

| Village Name                | Village Panchayat Name      | Intermediate Panchayat<br>Name |
|-----------------------------|-----------------------------|--------------------------------|
| Aamghat                     | Amghat                      | Dubhad                         |
| Agarsanda                   | Agarsanda                   | Hanumanganj                    |
| Akhar                       | Akhar                       | Dubhad                         |
| Amawa Taluke Sagarpali      | Amawa Samar Pali            | Hanumanganj                    |
| Amdari                      | Amdahi                      | Hanumanganj                    |
| Araji English Amwan