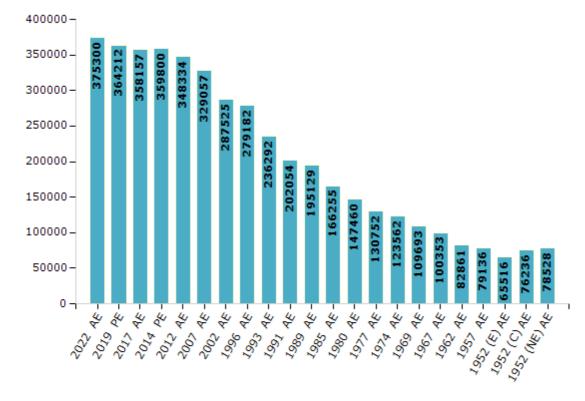

#### **Electors by Male & Female**

| Year    | Male   | Female | Others | Total  |
|---------|--------|--------|--------|--------|
| 2022 AE | 207077 | 168201 | 22     | 375300 |
| 2019 PE | 202140 | 162068 | 4      | 364212 |
| 2017 AE | 198202 | 159951 | 4      | 358157 |
| 2014 PE | 199695 | 160101 | 4      | 359800 |
| 2012 AE | 196514 | 151779 | 41     | 348334 |
| 2009 PE | -      | -      | -      | -      |
| 2007 AE | 184752 | 144305 | -      | 329057 |
| 2004 PE | -      | -      | -      | -      |
| 2002 AE | 163669 | 123856 | -      | 287525 |
| 1999 PE | -      | -      | -      | -      |
| 1996 AE | 159467 | 119715 | -      | 279182 |
| 1993 AE | 134301 | 101991 | -      | 236292 |
| 1991 AE | 105153 | 96901  | -      | 202054 |

| Year         | Male   | Female | Others | Total  |
|--------------|--------|--------|--------|--------|
| 1989 AE      | 100963 | 94166  | -      | 195129 |
| 1985 AE      | 87270  | 78985  | -      | 166255 |
| 1980 AE      | 75455  | 72005  | -      | 147460 |
| 1977 AE      | 72774  | 57978  | -      | 130752 |
| 1974 AE      | 68318  | 55244  | -      | 123562 |
| 1969 AE      | 60181  | 49512  | -      | 109693 |
| 1967 AE      | -      | -      | -      | 100353 |
| 1962 AE      | -      | -      | -      | 82861  |
| 1957 AE      | -      | -      | -      | 79136  |
| 1952 (E) AE  | -      | -      | -      | 65516  |
| 1952 (C) AE  | -      | -      | -      | 76236  |
| 1952 (NE) AE | -      | -      | -      | 78528  |
|              |        |        |        |        |

#### Number of Electors

Note: AE: Assembly Election, PE: Assembly Segment of Parliamentary Election, (E): Ballia East, (C): Ballia Central, (NE): Ballia North East Cum Bansdi