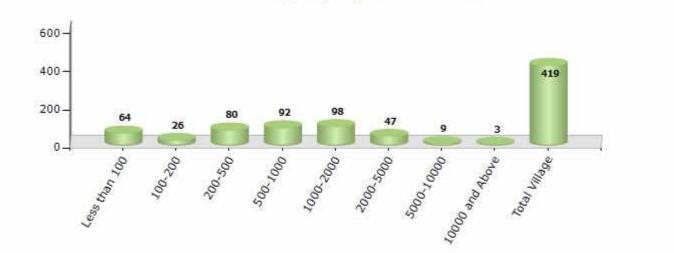

#### Number of Villages by Population Size - 2011

| Less<br>than<br>100 | 100-<br>200 | 200-<br>500 | 500-<br>1000 | 1000-<br>2000 | 2000-<br>5000 | 5000-<br>10000 | 10000<br>and<br>Above | Total<br>Village |
|---------------------|-------------|-------------|--------------|---------------|---------------|----------------|-----------------------|------------------|
| 64                  | 26          | 80          | 92           | 98            | 47            | 9              | 3                     | 419              |

Number of Villages by Population Size - 2011