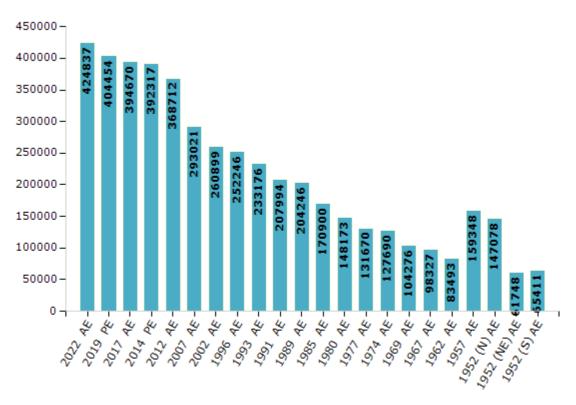

#### **Electors by Male & Female**

| Year    | Male   | Female | Others | Total  | Year         | Male   | Female | Others |
|---------|--------|--------|--------|--------|--------------|--------|--------|--------|
| 2022 AE | 231370 | 193434 | 33     | 424837 | 1989 AE      | 106324 | 97922  | -      |
| 2019 PE | 223159 | 181265 | 30     | 404454 | 1985 AE      | 89002  | 81898  | -      |
| 2017 AE | 217418 | 177228 | 24     | 394670 | 1980 AE      | 77929  | 70244  | -      |
| 2014 PE | 215162 | 177134 | 21     | 392317 | 1977 AE      | 68746  | 62924  | -      |
| 2012 AE | 201980 | 166724 | 8      | 368712 | 1974 AE      | 66804  | 60886  | -      |
| 2009 PE | -      | -      | -      | -      | 1969 AE      | 55266  | 49010  | -      |
| 2007 AE | 156879 | 136142 | -      | 293021 | 1967 AE      | -      | -      | -      |
| 2004 PE | -      | -      | -      | -      | 1962 AE      | -      | -      | -      |
| 2002 AE | 139138 | 121761 | -      | 260899 | 1957 AE      | -      | -      | -      |
| 1999 PE | -      | -      | -      | -      | 1952 (N) AE  | -      | -      | -      |
| 1996 AE | 134579 | 117667 | -      | 252246 | 1952 (NE) AE | -      | -      | -      |
| 1993 AE | 124946 | 108230 | -      | 233176 | 1952 (S) AE  | -      | -      | -      |
| 1991 AE | 108322 | 99672  | -      | 207994 |              |        |        |        |

Number of Electors

Note: AE : Assembly Election, PE : Assembly Segment of Parliamentary Election, (N) : Mohammadabad North Cum Ghosi South, (NE) : Mohammadabad North East, (S) : Mohammadabad South