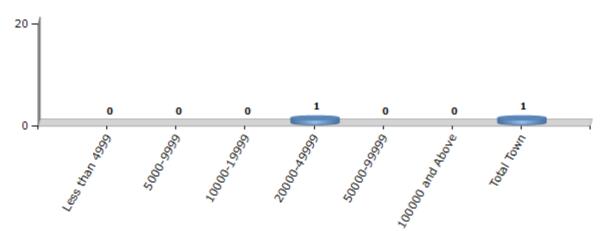

#### Number of Towns by Population Size - 2011

| Less than | 5000-9999 | 10000- | 20000- | 50000- | 100000 and | Total |
|-----------|-----------|--------|--------|--------|------------|-------|
| 4999      |           | 19999  | 49999  | 99999  | Above      | Town  |
| 0         | 0         | 0      | 1      | 0      | 0          | 1     |

Number of Towns by Population Size - 2011

indiastatelections

Total 204246

104276 98327

83493

159348 147078 61748

65411