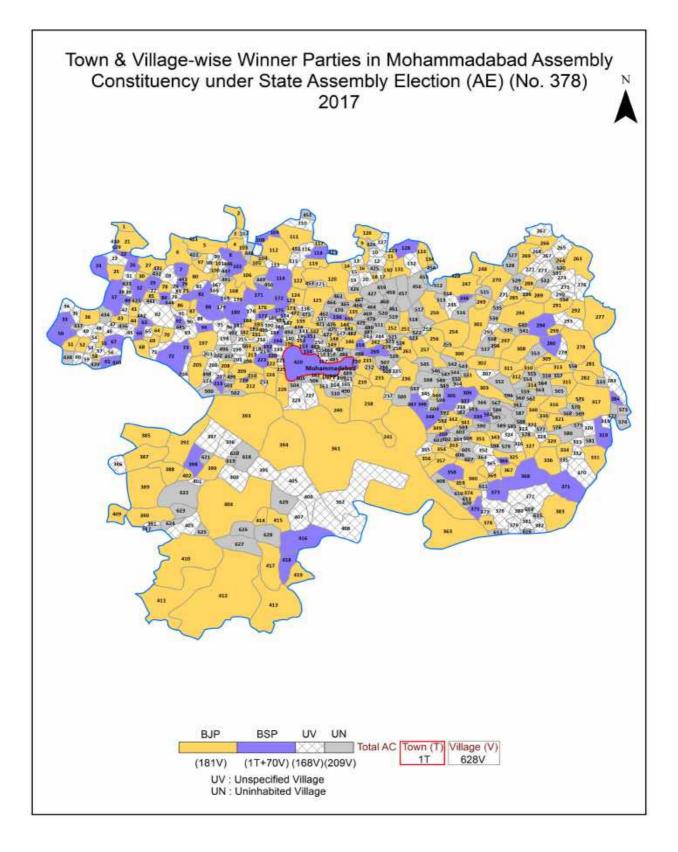

| 361-364  |
| 12  | Disclaimer                                                                                                                                                                                                                                                                                                                                                                                                                                                                                                   | 365      |

#### Location & Political Map



#### **Administrative Setup**

#### List of Village Panchayat & Intermediate Panchayat (Block) Name - 2011

| Village Name              | Village Panchayat Name | Intermediate Panchayat<br>Name |
|---------------------------|------------------------|--------------------------------|
| Aalapur                   | Alapur                 | Bhanwarkol                     |
| Abadan Urf Baran          | Aabdanpur              | Mohammadabad                   |
| Abbas Nagar               | Lakhmeepur             | Mohammadabad                   |
| Abbaspur                  | Shwana                 | Mohammadabad                   |
| Abdullapur                | Revtipur               | Revatipur                      |
| Adelabad                  | Adilabad               | Mohammadabad