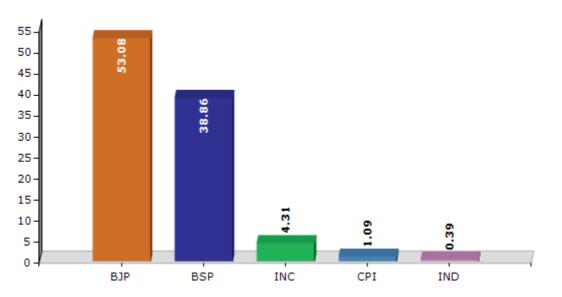

#### **Summary Result of Assembly Election - 2017**

| Candidate Name    | Party      | Votes  | Votes % |
|-------------------|------------|--------|---------|
| Alka Rai          | ВЈР        | 122156 | 53.08   |
| Sibgatulla Ansari | BSP        | 89429  | 38.86   |
| Janak Kumar       | INC        | 9910   | 4.31    |
| Surendra          | СРІ        | 2503   | 1.09    |
| Jaigobind         | IND        | 901    | 0.39    |
| Dilip Kumar       | BMUP       | 684    | 0.3     |
| Srikrishna        | IND        | 634    | 0.28    |
| Sagir             | CPI(ML)(L) | 565    | 0.25    |
| Parmanand         | JANADIP    | 556    | 0.24    |
| Svati             | SAJPCS     | 523    | 0.23    |
|                   | ΝΟΤΑ       | 2283   | 0.99    |

#### Votes Percentage of Top Parties - 2017