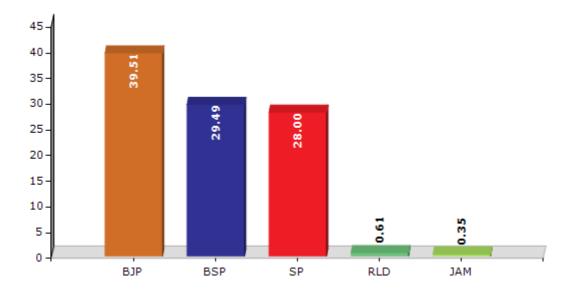

#### **Summary Result of Assembly Election - 2017**

| Candidate Name      | Party | Votes | Votes % |
|---------------------|-------|-------|---------|
| Upendra Tiwari      | ВЈР   | 70588 | 39.51   |
| Ambika Choudhary    | BSP   | 52691 | 29.49   |
| Sangram Singh Yadav | SP    | 50016 | 28      |
| Saudagar Yadav      | RLD   | 1083  | 0.61    |
| Matadeen            | JAM   | 628   | 0.35    |
| Raju Singh          | IND   | 500   | 0.28    |
| Usha Rai            | IND   | 406   | 0.23    |
| Amrita Devi         | IND   | 402   | 0.23    |
| Satyanand           | BMUP  | 338   | 0.19    |
| Harendra Yadav      | VIP   | 277   | 0.16    |
| Dhirendra Kumar     | IND   | 245   | 0.14    |
|                     | NOTA  | 1473  | 0.82    |

#### Votes Percentage of Top Parties - 2017