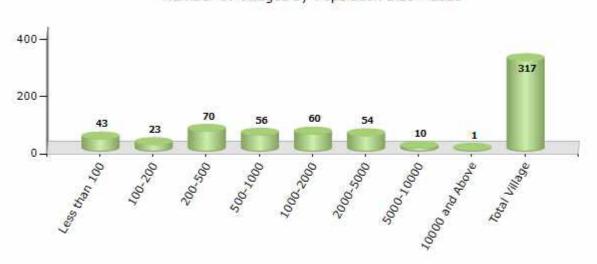

#### Number of Villages by Population Size - 2011

| Less<br>than<br>100 | 100-<br>200 | 200-<br>500 | 500-<br>1000 | 1000-<br>2000 | 2000-<br>5000 | 5000-<br>10000 | 10000<br>and<br>Above | Total<br>Village |
|---------------------|-------------|-------------|--------------|---------------|---------------|----------------|-----------------------|------------------|
| 43                  | 23          | 70          | 56           | 60            | 54            | 10             | 1                     | 317              |

Number of Villages by Population Size - 2011