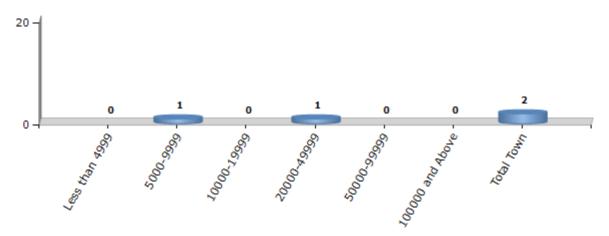

#### **Number of Towns by Population Size - 2011**

| Less than | 5000-9999 | 10000- | 20000- | 50000- | 100000 and | Total |
|-----------|-----------|--------|--------|--------|------------|-------|
| 4999      |           | 19999  | 49999  | 99999  | Above      | Town  |
| 0         | 1         | 0      | 1      | 0      | 0          | 2     |

Number of Towns by Population Size - 2011