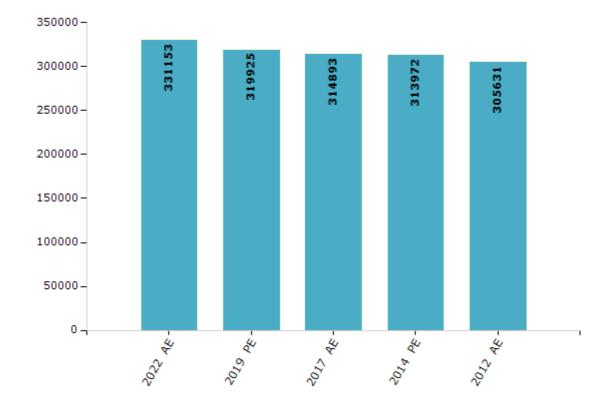

#### **Electors by Male & Female**

| Year    | Male   | Female | Others | Total  | Year    | Male | Female | Others | Total |
|---------|--------|--------|--------|--------|---------|------|--------|--------|-------|
| 2022 AE | 179806 | 151345 | 2      | 331153 | 1991 AE | -    | -      | -      | -     |
| 2019 PE | 175300 | 144625 | 0      | 319925 | 1989 AE | -    | -      | -      | -     |
| 2017 AE | 171840 | 143053 | 0      | 314893 | 1985 AE | -    | -      | -      | -     |
| 2014 PE | 171219 | 142746 | 7      | 313972 | 1980 AE | -    | -      | -      | -     |
| 2012 AE | 169337 | 136279 | 15     | 305631 | 1977 AE | -    | -      | -      | -     |
| 2009 PE | -      | -      | -      | -      | 1974 AE | -    | -      | -      | -     |
| 2007 AE | -      | -      | -      | -      | 1969 AE | -    | -      | -      | -     |
| 2004 PE | -      | -      | -      | -      | 1967 AE | -    | -      | -      | -     |
| 2002 AE | -      | -      | -      | -      | 1962 AE | -    | -      | -      | -     |
| 1999 PE | -      | -      | -      | -      | 1957 AE | -    | -      | -      | -     |
| 1996 AE | -      | -      | -      | -      | 1952 AE | -    | -      | -      | -     |
| 1993 AE | -      | -      | -      | -      |         |      |        |        |       |

#### Number of Electors

 $\textbf{Note:} \ \mathsf{AE:} \ \mathsf{Assembly} \ \mathsf{Election}, \ \mathsf{PE:} \ \mathsf{Assembly} \ \mathsf{Segment} \ \mathsf{of} \ \mathsf{Parliamentary} \ \mathsf{Election}$ 