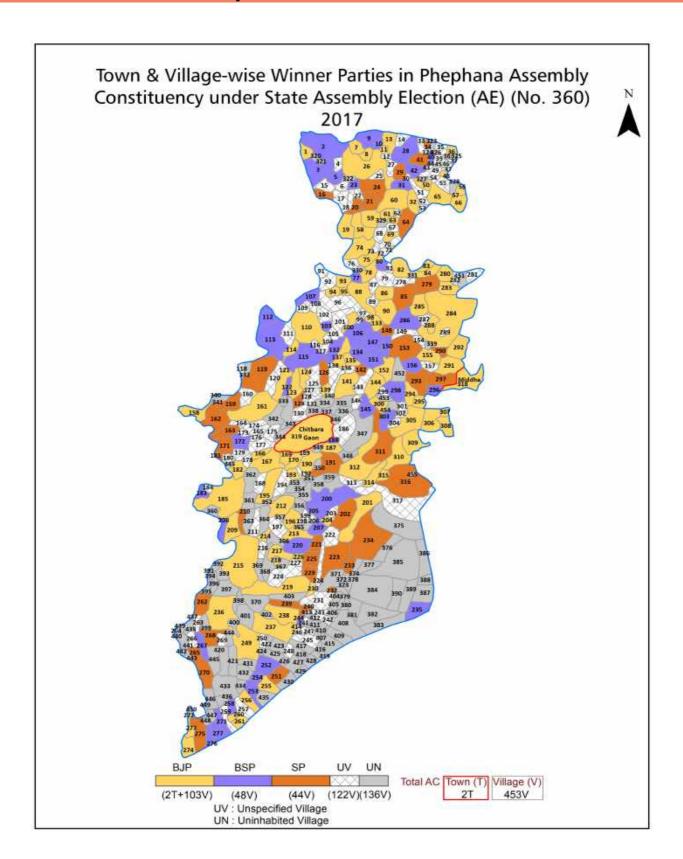

#### **Polling Station Level Election Results**

Polling Station-wise Votes Secured by Overall Top Five Parties in Phephana Assembly in Assembly Election (AE) under Ballia Parliamentary Constituency in Uttar Pradesh (2022)