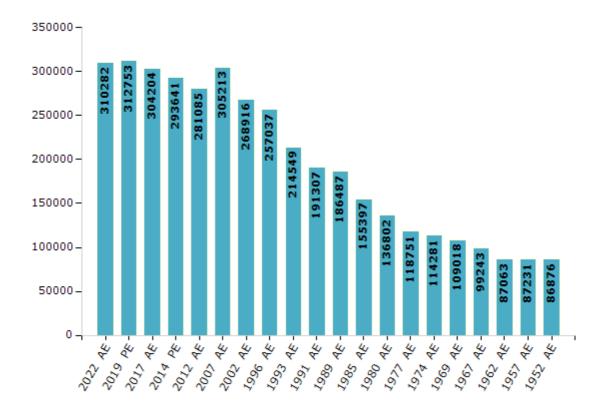

#### **Electors by Male & Female**

| Year    | Male   | Female | Others | Total  | Year    | Male   | Female | Others | Total  |
|---------|--------|--------|--------|--------|---------|--------|--------|--------|--------|
| 2022 AE | 169228 | 141036 | 18     | 310282 | 1991 AE | 105401 | 85906  | -      | 191307 |
| 2019 PE | 170686 | 142050 | 17     | 312753 | 1989 AE | 102569 | 83918  | -      | 186487 |
| 2017 AE | 167542 | 136644 | 18     | 304204 | 1985 AE | 90794  | 64603  | -      | 155397 |
| 2014 PE | 163300 | 130328 | 13     | 293641 | 1980 AE | 75277  | 61525  | -      | 136802 |
| 2012 AE | 156788 | 124287 | 10     | 281085 | 1977 AE | 62265  | 56486  | -      | 118751 |
| 2009 PE | -      | -      | -      | -      | 1974 AE | 59808  | 54473  | -      | 114281 |
| 2007 AE | 168767 | 136446 | -      | 305213 | 1969 AE | 57043  | 51975  | -      | 109018 |
| 2004 PE | -      | -      | -      | -      | 1967 AE | -      | -      | -      | 99243  |
| 2002 AE | 150279 | 118637 | -      | 268916 | 1962 AE | -      | -      | -      | 87063  |
| 1999 PE | -      | -      | -      | -      | 1957 AE | -      | -      | -      | 87231  |
| 1996 AE | 141373 | 115664 | -      | 257037 | 1952 AE | -      | -      | -      | 86876  |
| 1993 AE | 118419 | 96130  | -      | 214549 |         |        |        |        |        |

#### Number of Electors

 $\textbf{Note:} \ \mathsf{AE:} \ \mathsf{Assembly} \ \mathsf{Election}, \ \mathsf{PE:} \ \mathsf{Assembly} \ \mathsf{Segment} \ \mathsf{of} \ \mathsf{Parliamentary} \ \mathsf{Election}$ 