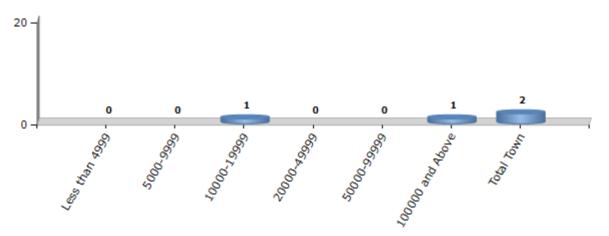

#### **Number of Towns by Population Size - 2011**

| Less than | 5000-9999 | 10000- | 20000- | 50000- | 100000 and | Total |
|-----------|-----------|--------|--------|--------|------------|-------|
| 4999      |           | 19999  | 49999  | 99999  | Above      | Town  |
| 0         | 0         | 1      | 0      | 0      | 1          | 2     |

Number of Towns by Population Size - 2011