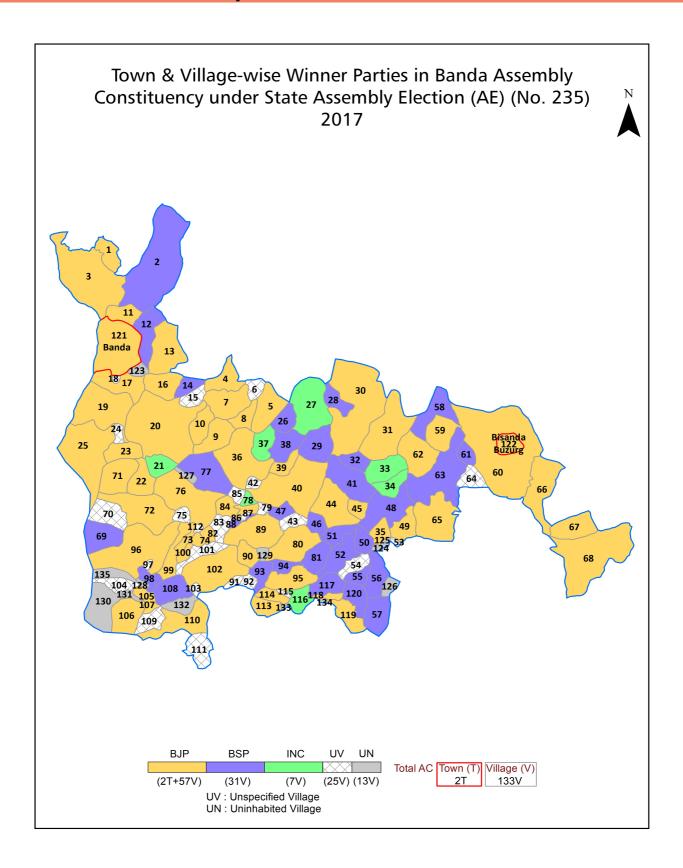

| 268-271  |  |  |  |  |
| 12  | Disclaimer                                                                                                                                                                                                                                                                                                                                                                                                                                              | 272      |  |  |  |  |

### **Location & Political Map**



#### **Administrative Setup**

#### List of Village Panchayat & Intermediate Panchayat (Block) Name - 2011

| Village Name    | Village Panchayat Name | Intermediate Panchayat<br>Name |
|-----------------|------------------------|--------------------------------|
| Adharori        | Adharori               | Mahuva                         |
| Aila            | Aila                   | Mahuva                         |
| Ajit Para       | Ajit Para              | Mahuva                         |
| Ajitpur         | Sarsawah               | Mahuva                         |
| Akbarpur Girwan | Barimanpur             | Mahuva                         |
| Amwan           | Amwan                  | Bisanda                        |
| Anathuwa        | Anathuwa               | Mahuva