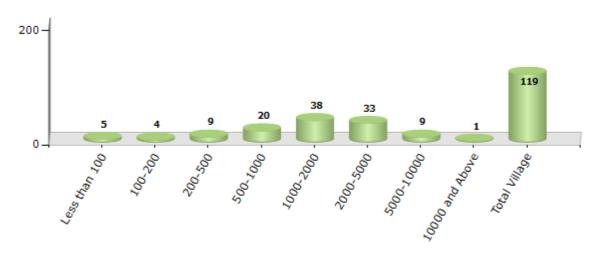

#### Number of Villages by Population Size - 2011

| Less<br>than<br>100 | 100-<br>200 | 200-<br>500 | 500-<br>1000 | 1000-<br>2000 | 2000-<br>5000 | 5000-<br>10000 | 10000<br>and<br>Above | Total<br>Village |
|---------------------|-------------|-------------|--------------|---------------|---------------|----------------|-----------------------|------------------|
| 5                   | 4           | 9           | 20           | 38            | 33            | 9              | 1                     | 119              |

Number of Villages by Population Size - 2011