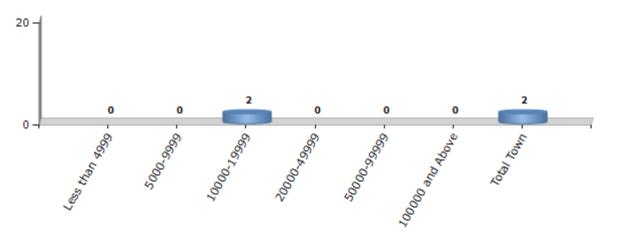

#### Number of Towns by Population Size - 2011

| Less than<br>4999 | 5000-9999 | 10000-<br>19999 | 20000-<br>49999 | 50000-<br>99999 | 100000 and<br>Above | Total<br>Town |  |
|-------------------|-----------|-----------------|-----------------|-----------------|---------------------|---------------|--|
| 0                 | 0         | 2               | 0               | 0               | 0                   | 2             |  |

Number of Towns by Population Size - 2011

indiastatelections