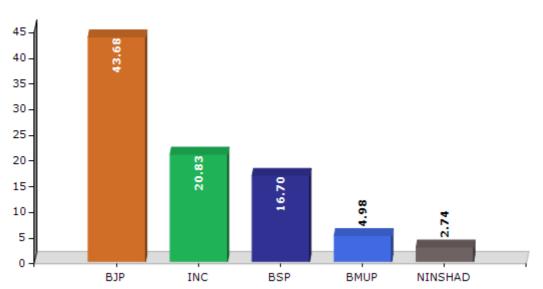

#### Summary Result of Assembly Election - 2017

| Candidate Name          | Party   | Votes | Votes % |
|-------------------------|---------|-------|---------|
| R.K. Singh Patel        | BJP     | 84988 | 43.68   |
| Sampat Pal              | INC     | 40524 | 20.83   |
| Chandrabhan Singh Patel | BSP     | 32498 | 16.7    |
| Daddu Prasad            | BMUP    | 9697  | 4.98    |
| Sukhlal Nishad          | NINSHAD | 5329  | 2.74    |
| Dinesh Prasad           | RLD     | 4611  | 2.37    |
| Akhilesh Kumar          | RAJSPTY | 2203  | 1.13    |
| Ramdayal                | IND     | 2102  | 1.08    |
| Shekh Khudabakhs        | IND     | 1959  | 1.01    |
| Satyadev                | IND     | 1848  | 0.95    |
| Hajari Lal              | MAL     | 1618  | 0.83    |
| Abhishek Dwivedi        | SWAP    | 1249  | 0.64    |
| Saryu Prasad Keshrvani  | SHS     | 1239  | 0.64    |
| Indrapal                | IND     | 940   | 0.48    |
|                         | NOTA    | 3752  | 1.93    |

#### Votes Percentage of Top Parties - 2017