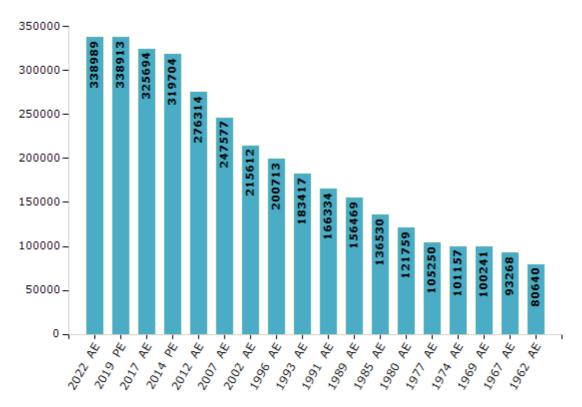

#### **Electors by Male & Female**

| Year    | Male   | Female | Others | Total  | Year    | Male  | Female | Others | Total  |
|---------|--------|--------|--------|--------|---------|-------|--------|--------|--------|
| 2022 AE | 183743 | 155237 | 9      | 338989 | 1991 AE | 91505 | 74829  | -      | 166334 |
| 2019 PE | 184503 | 154403 | 7      | 338913 | 1989 AE | 86070 | 70399  | -      | 156469 |
| 2017 AE | 178285 | 147401 | 8      | 325694 | 1985 AE | 73600 | 62930  | -      | 136530 |
| 2014 PE | 176055 | 143638 | 11     | 319704 | 1980 AE | 64182 | 57577  | -      | 121759 |
| 2012 AE | 155064 | 121242 | 8      | 276314 | 1977 AE | 55558 | 49692  | -      | 105250 |
| 2009 PE | -      | -      | -      | -      | 1974 AE | 53766 | 47391  | -      | 101157 |
| 2007 AE | 135296 | 112281 | -      | 247577 | 1969 AE | 52323 | 47918  | -      | 100241 |
| 2004 PE | -      | -      | -      | -      | 1967 AE | -     | -      | -      | 93268  |
| 2002 AE | 119205 | 96407  | -      | 215612 | 1962 AE | -     | -      | -      | 80640  |
| 1999 PE | -      | -      | -      | -      | 1957 AE | -     | -      | -      | -      |
| 1996 AE | 110392 | 90321  | -      | 200713 | 1952 AE | -     | -      | -      | -      |
| 1993 AE | 100071 | 83346  | -      | 183417 |         |       |        |        |        |

Number of Electors

**Note :** AE : Assembly Election, PE : Assembly Segment of Parliamentary Election