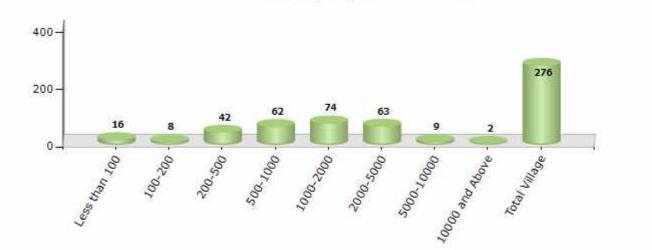

#### Number of Villages by Population Size - 2011

| Less<br>than<br>100 | 100-<br>200 | 200-<br>500 | 500-<br>1000 | 1000-<br>2000 | 2000-<br>5000 | 5000-<br>10000 | 10000<br>and<br>Above | Total<br>Village |
|---------------------|-------------|-------------|--------------|---------------|---------------|----------------|-----------------------|------------------|
| 16                  | 8           | 42          | 62           | 74            | 63            | 9              | 2                     | 276              |

Number of Villages by Population Size - 2011