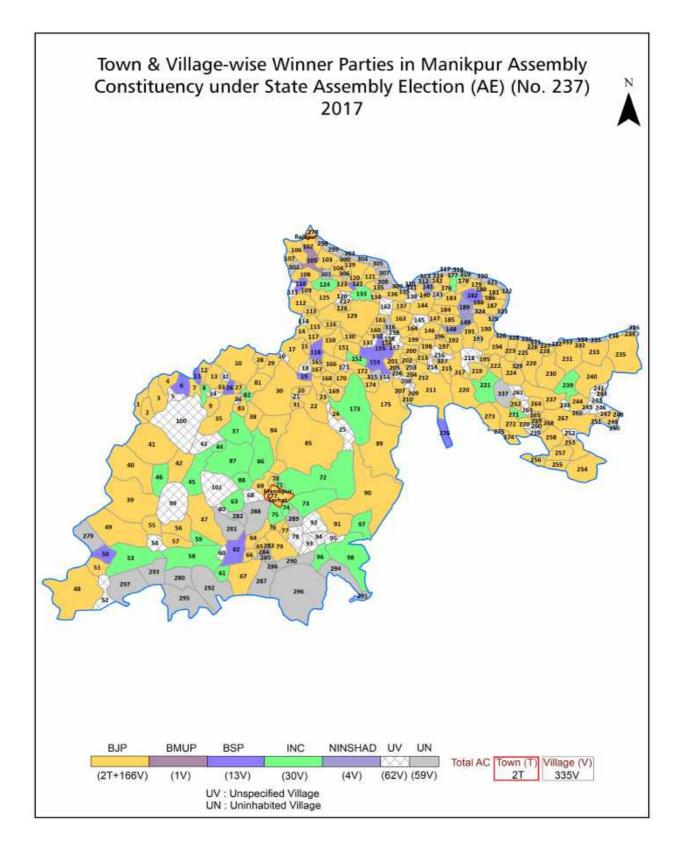

| 317-320  |
| 12  | Disclaimer                                                                                                                                                                                                                                                                                                                                                                                                                                                                                                   | 321      |

### Location & Political Map





#### **Administrative Setup**

#### List of Village Panchayat & Intermediate Panchayat (Block) Name - 2011

| Village Name         | Village Panchayat Name | Intermediate Panchayat<br>Name |
|----------------------|------------------------|--------------------------------|
| Achur Nerua          | Achur Nerua            | Manikpur                       |
| Agarhunda            | Agarhunda              | Manikpur                       |
| Ahiri                | Ahiri                  | Mau                            |
| Aichwara             | Aichwara               | Manikpur                       |
| Ailaha Badhaiya      | Ailaha Badhaiya        | Manikpur                       |
| Aman                 | Sikari                 | Ramnagar                       |
| Amarpur              |