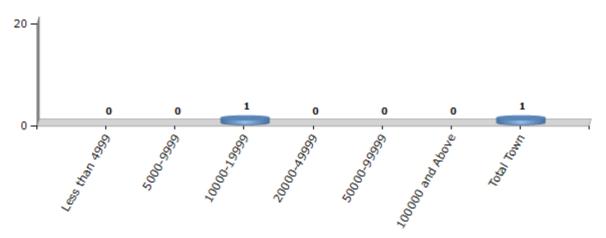

#### **Number of Towns by Population Size - 2011**

| Less than | 5000-9999 | 10000- | 20000- | 50000- | 100000 and | Total |
|-----------|-----------|--------|--------|--------|------------|-------|
| 4999      |           | 19999  | 49999  | 99999  | Above      | Town  |
| 0         | 0         | 1      | 0      | 0      | 0          | 1     |