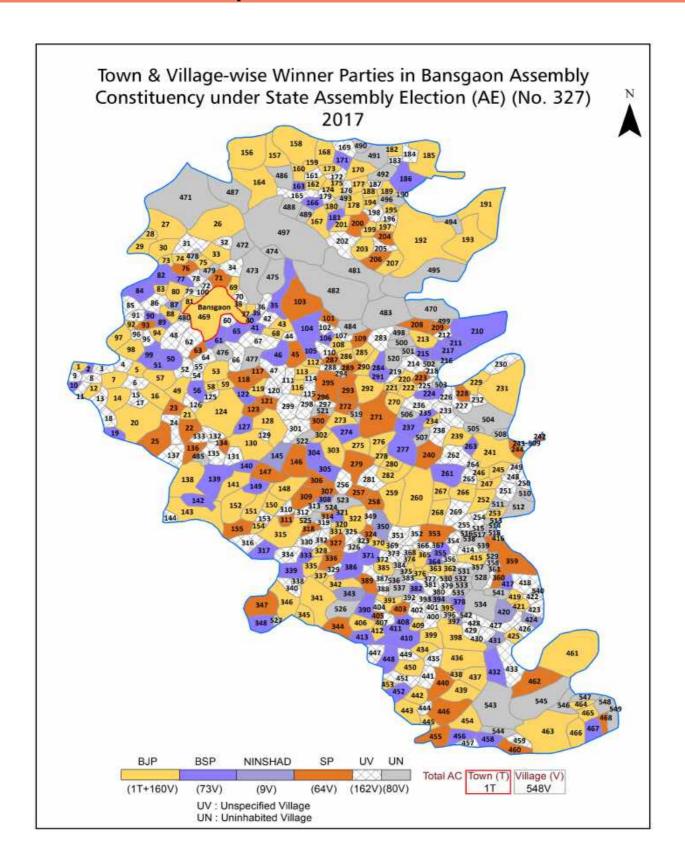

### Contents

| No. | Particulars                                                                                                                                                                                                                                                                                                                                                                                                                                             | Page No.                                                                                                                                                    |  |  |  |
|-----|---------------------------------------------------------------------------------------------------------------------------------------------------------------------------------------------------------------------------------------------------------------------------------------------------------------------------------------------------------------------------------------------------------------------------------------------------------|-------------------------------------------------------------------------------------------------------------------------------------------------------------|--|--|--|
| 1   | Introduction  Assembly Constituency - (Vidhan Sabha) at a Glance   Features of Assembly as per Delimitation Commission of India (2008)                                                                                                                                                                                                                                                                                                                  | 1-2                                                                                                                                                         |  |  |  |
|     | Location and Political Maps                                                                                                                                                                                                                                                                                                                                                                                                                             |                                                                                                                                                             |  |  |  |
| 2   | Location Map   Boundaries of Assembly Constituency - (Vidhan Sabha) in District   Boundaries of Assembly Constituency under Parliamentary Constituency - (Lok Sabha)   Town & Village-wise Winner Parties-2024, 2022, 2019, 2017, 2014, 2012 and 2009                                                                                                                                                                                                   | 3-11                                                                                                                                                        |  |  |  |
|     | Administrative Setup (2011)                                                                                                                                                                                                                                                                                                                                                                                                                             |                                                                                                                                                             |  |  |  |
| 3   | District   Sub-district   Towns   Villages   Inhabited Villages   Uninhabited Villages   Village Panchayat   Intermediate Panchayat                                                                                                                                                                                                                                                                                                                     | 12-35                                                                                                                                                       |  |  |  |
|     | Demographics (2011)                                                                                                                                                                                                                                                                                                                                                                                                                                     |                                                                                                                                                             |  |  |  |
| 4   | Population   Households   Rural/Urban Population   Towns and Villages by Population Size   Sex Ratio (Total & 0-6 Years)   Religious Population   Social Population   Literacy Rate                                                                                                                                                                                                                                                                     | 36-37                                                                                                                                                       |  |  |  |
|     | Electoral Features                                                                                                                                                                                                                                                                                                                                                                                                                                      |                                                                                                                                                             |  |  |  |
| 5   | Important Dates of Last Elections Held   Electors by Gender   Service Electors   Voters   Voters Turnout   Polling Stations & Average Number of Electors per Polling Station   Electors by Age Group   Present Elected Representatives                                                                                                                                                                                                                  | 38-43                                                                                                                                                       |  |  |  |
|     | Historical Summary Election Results                                                                                                                                                                                                                                                                                                                                                                                                                     |                                                                                                                                                             |  |  |  |
| 6   | Vote Share of Major Parties   Winning Margin (Number & Percentage)   Polarity of Parties   Summary Result of Assembly Segment of Parliamentary Election 2024, 2019, 2014, 2009, 2004 and 1999   Summary Result of Assembly Elections 2022, 2017, 2012, 2007, 2002, 1996, 1993, 1991, 1989, 1985, 1980, 1977, 1974, 1969, 1967, 1962, 1957 and 1952                                                                                                      | 44-72                                                                                                                                                       |  |  |  |
|     | Polling Station Level Election Results                                                                                                                                                                                                                                                                                                                                                                                                                  |                                                                                                                                                             |  |  |  |
| 7   | Name and Number of Polling Station 2024, 2022, 2019, 2017, 2014, 2012 and 2009   Polling Station-wise Electors, Voters & Voters Turnout 2024, 2022, 2019, 2017, 2014, 2012 and 2009   Polling Station wise Elections Results 2024, 2022, 2019, 2017, 2014, 2012 and 2009                                                                                                                                                                                | 73-325                                                                                                                                                      |  |  |  |
| 8   | Panchayat and Local Bodies Election Results                                                                                                                                                                                                                                                                                                                                                                                                             | 326-343                                                                                                                                                     |  |  |  |
|     | Panchayat Result 2015                                                                                                                                                                                                                                                                                                                                                                                                                                   |                                                                                                                                                             |  |  |  |
| 9   | Share of Assembly Constituency Share of Assembly Constituency - (Vidhan Sabha) in State, District and Parliamentary Constituency - (Lok Sabha)                                                                                                                                                                                                                                                                                                          | 344                                                                                                                                                         |  |  |  |
|     | Socio-Economic Amenities (2011)                                                                                                                                                                                                                                                                                                                                                                                                                         |                                                                                                                                                             |  |  |  |
| 10  | Access to Administrative Units   Agricultural, Manufacturing and Industrial Commodities   Demographic Indicators   Education   Health & Manpower   Drinking Water Supply   Sanitation   Entertainment and Recreations Infrastructure   Power   Food Allocation Distribution and Marketing of Agriculture Commodities Infrastructure   Transport and Road Infrastructure   Communication   Banking and Financial Services   Land Use   Irrigation Source | cators   Education   Health & Manpower   on   Entertainment and Recreations cation Distribution and Marketing of ucture   Transport and Road Infrastructure |  |  |  |
| 11  | Abbreviation & Sources                                                                                                                                                                                                                                                                                                                                                                                                                                  | 361-364                                                                                                                                                     |  |  |  |
| 12  | Disclaimer                                                                                                                                                                                                                                                                                                                                                                                                                                              | 365                                                                                                                                                         |  |  |  |