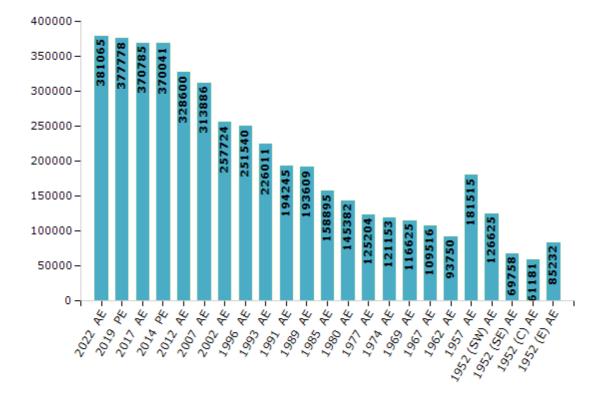

#### **Electors by Male & Female**

| Year    | Male   | Female | Others | Total  |
|---------|--------|--------|--------|--------|
| 2022 AE | 209231 | 171818 | 16     | 381065 |
| 2019 PE | 209843 | 167917 | 18     | 377778 |
| 2017 AE | 206974 | 163793 | 18     | 370785 |
| 2014 PE | 206915 | 163108 | 18     | 370041 |
| 2012 AE | 185087 | 143502 | 11     | 328600 |
| 2009 PE | -      | -      | -      | -      |
| 2007 AE | 171919 | 141967 | -      | 313886 |
| 2004 PE | -      | -      | -      | -      |
| 2002 AE | 144621 | 113103 | -      | 257724 |
| 1999 PE | -      | -      | -      | -      |
| 1996 AE | 141073 | 110467 | -      | 251540 |
| 1993 AE | 124960 | 101051 | -      | 226011 |
| 1991 AE | 109679 | 84566  | -      | 194245 |

| Year         | Male   | Female | Others | Total  |
|--------------|--------|--------|--------|--------|
| 1989 AE      | 108265 | 85344  | -      | 193609 |
| 1985 AE      | 87730  | 71165  | -      | 158895 |
| 1980 AE      | 80030  | 65352  | -      | 145382 |
| 1977 AE      | 69072  | 56132  | -      | 125204 |
| 1974 AE      | 63728  | 57425  | -      | 121153 |
| 1969 AE      | 59912  | 56713  | -      | 116625 |
| 1967 AE      | -      | -      | -      | 109516 |
| 1962 AE      | -      | -      | -      | 93750  |
| 1957 AE      | -      | -      | -      | 181515 |
| 1952 (SW) AE | -      | -      | -      | 126625 |
| 1952 (SE) AE | -      | -      | -      | 69758  |
| 1952 (C) AE  | -      | -      | -      | 61181  |
| 1952 (E) AE  | -      | -      | -      | 85232  |