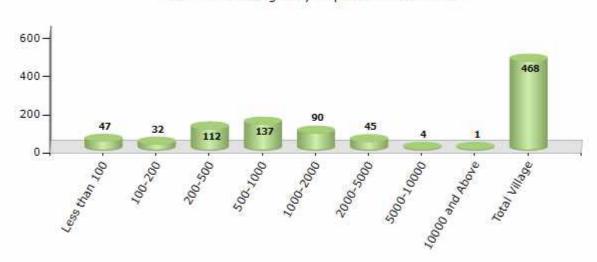

#### Number of Villages by Population Size - 2011

| Less<br>than<br>100 | 100-<br>200 | 200-<br>500 | 500-<br>1000 | 1000-<br>2000 | 2000-<br>5000 | 5000-<br>10000 | 10000<br>and<br>Above | Total<br>Village |
|---------------------|-------------|-------------|--------------|---------------|---------------|----------------|-----------------------|------------------|
| 47                  | 32          | 112         | 137          | 90            | 45            | 4              | 1                     | 468              |