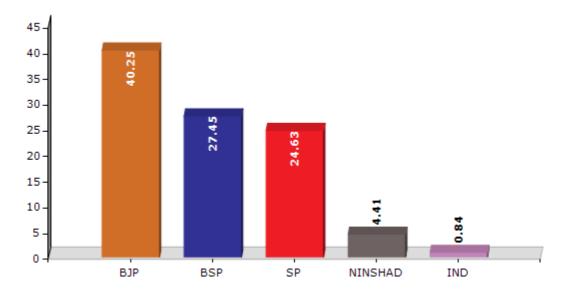

#### **Summary Result of Assembly Election - 2017**

| Candidate Name   | Party   | Votes | Votes % |
|------------------|---------|-------|---------|
| Vimlesh Paswan   | ВЈР     | 71966 | 40.25   |
| Dharmendra Kumar | BSP     | 49093 | 27.45   |
| Sharada Devi     | SP      | 44051 | 24.63   |
| Nandlal          | NINSHAD | 7892  | 4.41    |
| Ramdhari         | IND     | 1496  | 0.84    |
| Pushpa Devi      | ВМИР    | 798   | 0.45    |
| Ram Singh        | JANADIP | 742   | 0.41    |
| Savitri          | НАРА    | 637   | 0.36    |
|                  | NOTA    | 2143  | 1.2     |

#### Votes Percentage of Top Parties - 2017