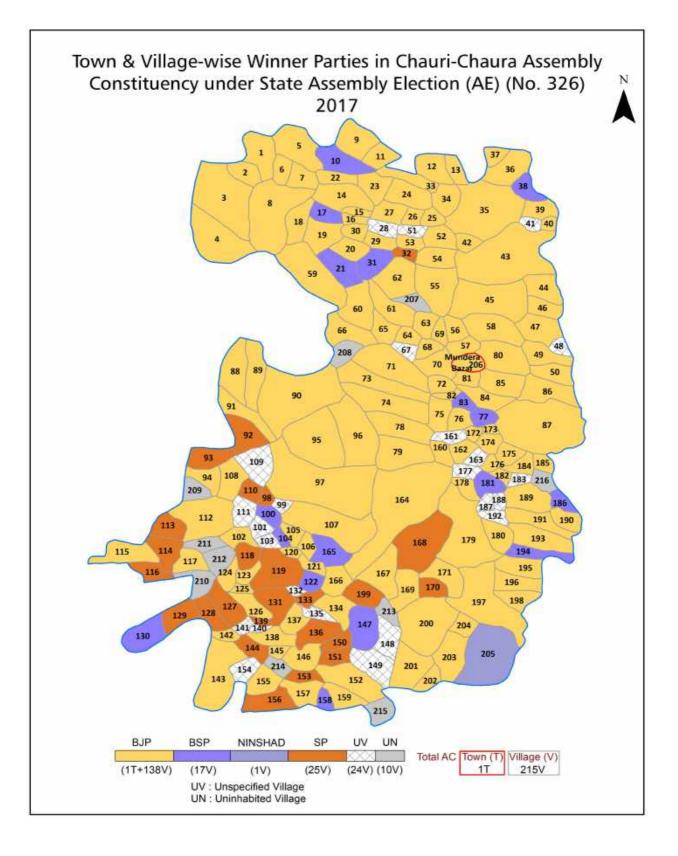

| 293-296  |
| 12  | Disclaimer                                                                                                                                                                                                                                                                                                                                                                                                                                                                                                   | 297      |

# **Location & Political Map**



# **Administrative Setup**

#### List of Village Panchayat & Intermediate Panchayat (Block) Name - 2011

| Village Name      | Village Panchayat Name | Intermediate Panchayat<br>Name |
|-------------------|------------------------|--------------------------------|
| Ahirauli          | Pansrahi               | Sardarnagar                    |
| Amari             | Gopalpur               | Brahmpur                       |
| Amdiha            | Amdiha                 | Brahmpur                       |
| Amkol             | Amanmol                | Sardarnagar                    |
| Araji Basdila     | Araji Basdila          | Pipraich                       |
| Araji Jagdish Pur | Raji Jagdishpur        | Brahmpur                       |
| Araji Mataoni     | Madpar                 | Piprai