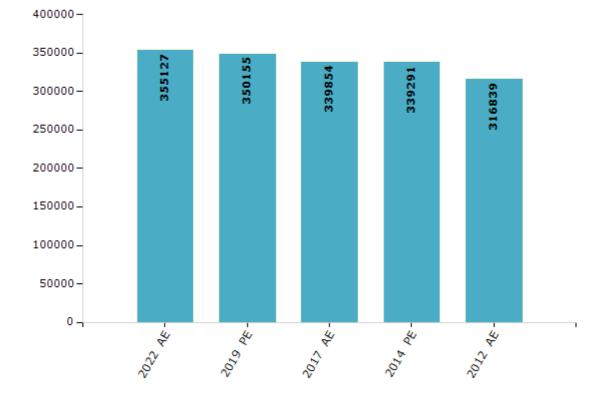

#### **Electors by Male & Female**

| Year    | Male   | Female | Others | Total  | Year    | Male | Female | Others | Total |
|---------|--------|--------|--------|--------|---------|------|--------|--------|-------|
| 2022 AE | 192010 | 163075 | 42     | 355127 | 1991 AE | -    | -      | -      | -     |
| 2019 PE | 192159 | 157961 | 35     | 350155 | 1989 AE | -    | -      | -      | -     |
| 2017 AE | 189445 | 150383 | 26     | 339854 | 1985 AE | -    | -      | -      | -     |
| 2014 PE | 189491 | 149771 | 29     | 339291 | 1980 AE | -    | -      | -      | -     |
| 2012 AE | 178724 | 138103 | 12     | 316839 | 1977 AE | -    | -      | -      | -     |
| 2009 PE | -      | -      | -      | -      | 1974 AE | -    | -      | -      | -     |
| 2007 AE | -      | -      | -      | -      | 1969 AE | -    | -      | -      | -     |
| 2004 PE | -      | -      | -      | -      | 1967 AE | -    | -      | -      | -     |
| 2002 AE | -      | -      | -      | -      | 1962 AE | -    | -      | -      | -     |
| 1999 PE | -      | -      | -      | -      | 1957 AE | -    | -      | -      | -     |
| 1996 AE | -      | -      | -      | -      | 1952 AE | -    | -      | -      | -     |
| 1993 AE | -      | -      | -      | -      |         |      |        |        |       |

Number of Electors

 $\textbf{Note:} \mathsf{AE}: \mathsf{Assembly \ Election, \ PE}: \mathsf{Assembly \ Segment \ of \ Parliamentary \ Election}$ 