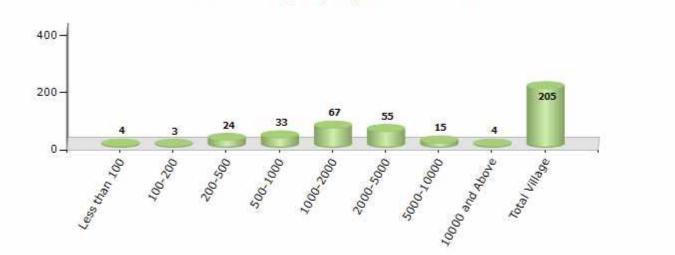

#### Number of Villages by Population Size - 2011

| Less<br>thar<br>100 | 100-<br>1 200 | 200-<br>500 | 500-<br>1000 | 1000-<br>2000 | 2000-<br>5000 | 5000-<br>10000 | 10000<br>and<br>Above | Total<br>Village |
|---------------------|---------------|-------------|--------------|---------------|---------------|----------------|-----------------------|------------------|
| 4                   | 3             | 24          | 33           | 67            | 55            | 15             | 4                     | 205              |

Number of Villages by Population Size - 2011