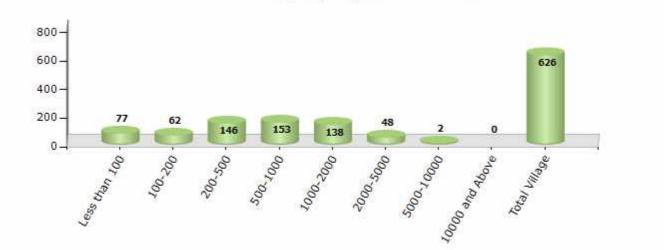

#### Number of Villages by Population Size - 2011

| Less<br>than<br>100 | 100-<br>200 | 200-<br>500 | 500-<br>1000 | 1000-<br>2000 | 2000-<br>5000 | 5000-<br>10000 | 10000<br>and<br>Above | Total<br>Village |
|---------------------|-------------|-------------|--------------|---------------|---------------|----------------|-----------------------|------------------|
| 77                  | 62          | 146         | 153          | 138           | 48            | 2              | 0                     | 626              |

Number of Villages by Population Size - 2011