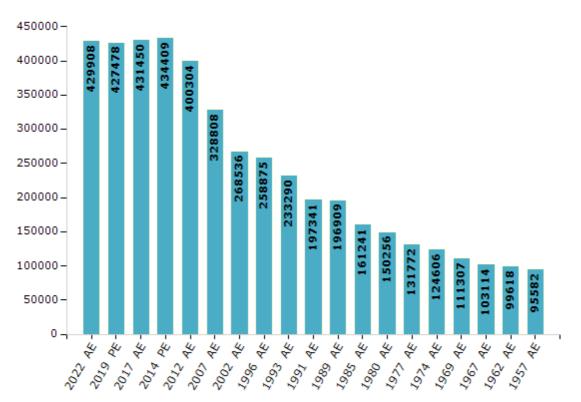

#### **Electors by Male & Female**

| Year    | Male   | Female | Others | Total  | Year    | Male   | Female | Others | Total  |
|---------|--------|--------|--------|--------|---------|--------|--------|--------|--------|
| 2022 AE | 232651 | 197253 | 4      | 429908 | 1991 AE | 112457 | 84884  | -      | 197341 |
| 2019 PE | 237232 | 190242 | 4      | 427478 | 1989 AE | 112214 | 84695  | -      | 196909 |
| 2017 AE | 239960 | 191487 | 3      | 431450 | 1985 AE | 96745  | 64496  | -      | 161241 |
| 2014 PE | 241839 | 192543 | 27     | 434409 | 1980 AE | 82783  | 67473  | -      | 150256 |
| 2012 AE | 224625 | 175668 | 11     | 400304 | 1977 AE | 72640  | 59132  | -      | 131772 |
| 2009 PE | -      | -      | -      | -      | 1974 AE | 65625  | 58981  | -      | 124606 |
| 2007 AE | 178862 | 149946 | -      | 328808 | 1969 AE | 56727  | 54580  | -      | 111307 |
| 2004 PE | -      | -      | -      | -      | 1967 AE | -      | -      | -      | 103114 |
| 2002 AE | 148218 | 120318 | -      | 268536 | 1962 AE | -      | -      | -      | 99618  |
| 1999 PE | -      | -      | -      | -      | 1957 AE | -      | -      | -      | 95582  |
| 1996 AE | 143950 | 114925 | -      | 258875 | 1952 AE | -      | -      | -      | -      |
| 1993 AE | 130360 | 102930 | -      | 233290 |         |        |        |        |        |

Number of Electors

Note : AE : Assembly Election, PE : Assembly Segment of Parliamentary Election