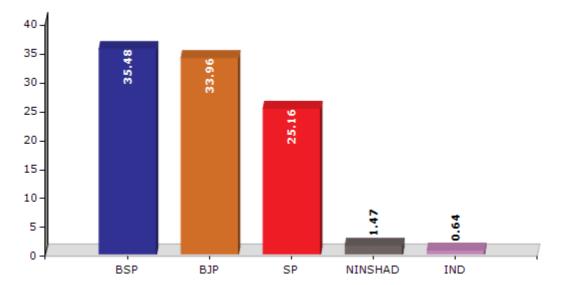

#### Summary Result of Assembly Election - 2017

| Candidate Name                 | Party   | Votes | Votes % |
|--------------------------------|---------|-------|---------|
| Vinay Shankar Tiwari           | BSP     | 78177 | 35.48   |
| Rajesh Tripathi                | BJP     | 74818 | 33.96   |
| Ram Bhual Nishad               | SP      | 55422 | 25.16   |
| Yogesh Mani Tiwari             | NINSHAD | 3241  | 1.47    |
| Poonam Gupta                   | IND     | 1418  | 0.64    |
| Ganesh Shankar Singh Sainthwar | BMUP    | 1276  | 0.58    |
| Radheshyam                     | JANADIP | 1228  | 0.56    |
| Soniya Shukla                  | IND     | 1122  | 0.51    |
| Sindh Vijay Yadav              | IND     | 1103  | 0.5     |
|                                | ΝΟΤΑ    | 2512  | 1.14    |

#### Votes Percentage of Top Parties - 2017