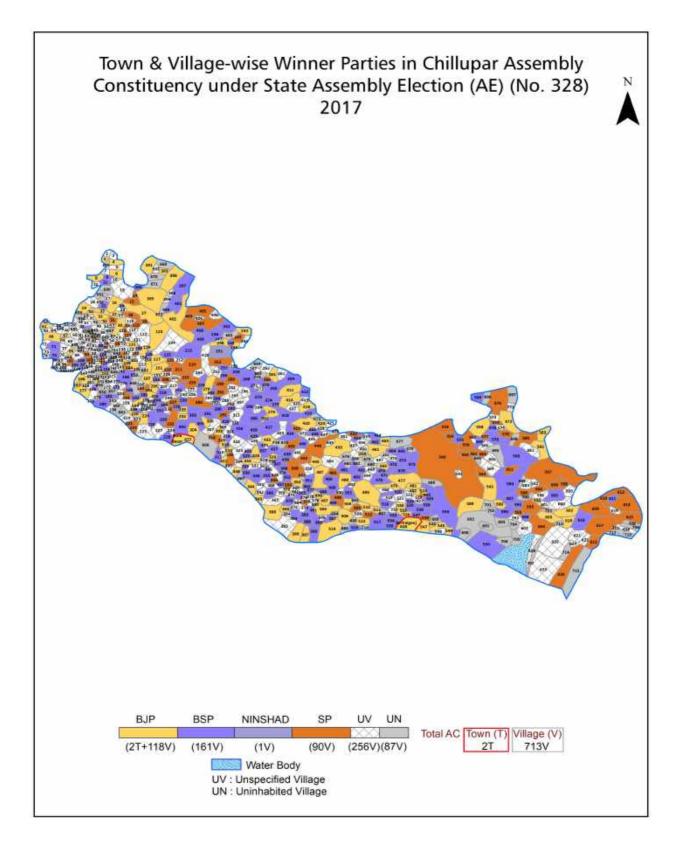

| 399-402  |
| 12  | Disclaimer                                                                                                                                                                                                                                                                                                                                                                                                                                                                                                   | 403      |

### **Location & Political Map**



indiastatelections

#### **Administrative Setup**

#### List of Village Panchayat & Intermediate Panchayat (Block) Name - 2011

| Village Name   | Village Panchayat Name | Intermediate Panchayat<br>Name |
|----------------|------------------------|--------------------------------|
| Abrus          | Hatwa                  | Gola                           |
| Achhedih       | Bahasua                | Barhalganj                     |
| Ahirauli       | Ahirauli               | Gola                           |
| Ahirauli       | Ojhwali                | Barhalganj                     |
| Ahirouli       | Ahirauli               | Gola                           |
| Ahirouli       | Ahirauli               | Gola                           |
| Ajayapura      | Bardiha                | Barhalganj