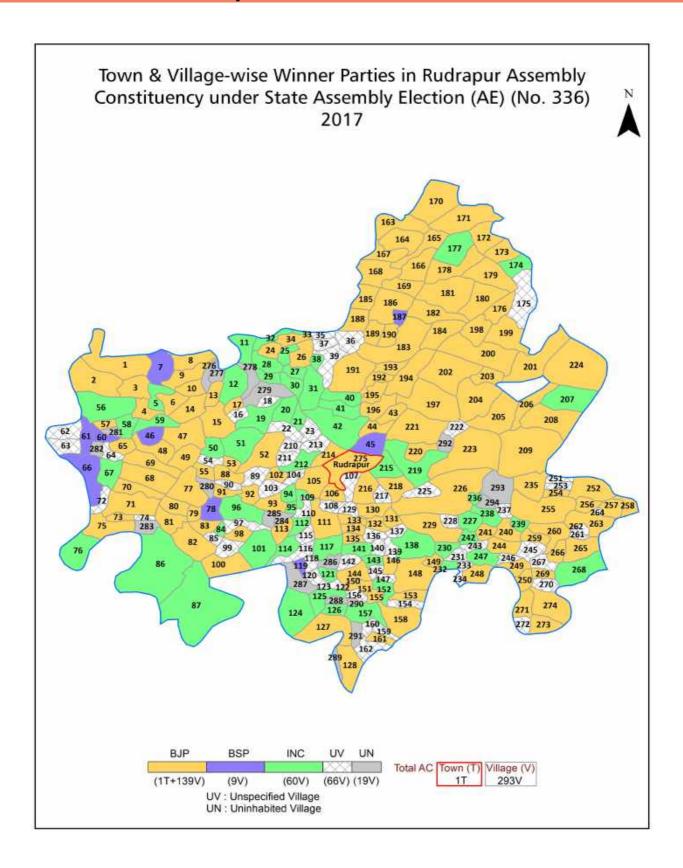

#### **Summary Result of Assembly Election - 2017**

| Candidate Name                        | Party   | Votes | Votes % |
|---------------------------------------|---------|-------|---------|
| Jai Prakash Nishad                    | ВЈР     | 77754 | 47.31   |
| Akhilesh Pratap Singh                 | INC     | 50965 | 31.01   |
| Chandrika Nishad                      | BSP     | 23081 | 14.04   |
| Kaushal Pandey                        | NINSHAD | 2591  | 1.58    |
| Veer Sen Singh Yadav                  | IND     | 1856  | 1.13    |
| Awadh Narayan                         | MNVP    | 1431  | 0.87    |
| Sabbir Ahamad                         | IND     | 1328  | 0.81    |
| Prabha Shankar Tripathi               | IND     | 732   | 0.45    |
| Rampravesh Alias Pahalwan Sadhu Yadav | ADVP    | 709   | 0.43    |
| Sheshnath                             | JANADIP | 459   | 0.28    |
| Rambrichh Rao                         | BASAP   | 453   | 0.28    |
| Kumari Kunjawati                      | BSNPTY  | 433   | 0.26    |
|                                       | NOTA    | 2561  | 1.56    |