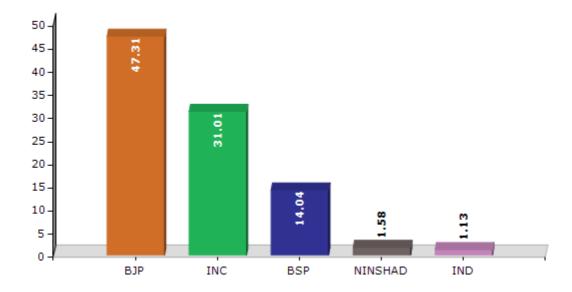

#### **Summary Result of Assembly Election - 2017**

| Candidate Name                        | Party   | Votes | Votes % |
|---------------------------------------|---------|-------|---------|
| Jai Prakash Nishad                    | ВЈР     | 77754 | 47.31   |
| Akhilesh Pratap Singh                 | INC     | 50965 | 31.01   |
| Chandrika Nishad                      | BSP     | 23081 | 14.04   |
| Kaushal Pandey                        | NINSHAD | 2591  | 1.58    |
| Veer Sen Singh Yadav                  | IND     | 1856  | 1.13    |
| Awadh Narayan                         | MNVP    | 1431  | 0.87    |
| Sabbir Ahamad                         | IND     | 1328  | 0.81    |
| Prabha Shankar Tripathi               | IND     | 732   | 0.45    |
| Rampravesh Alias Pahalwan Sadhu Yadav | ADVP    | 709   | 0.43    |
| Sheshnath                             | JANADIP | 459   | 0.28    |
| Rambrichh Rao                         | BASAP   | 453   | 0.28    |
| Kumari Kunjawati                      | BSNPTY  | 433   | 0.26    |
|                                       | NOTA    | 2561  | 1.56    |

#### Votes Percentage of Top Parties - 2017