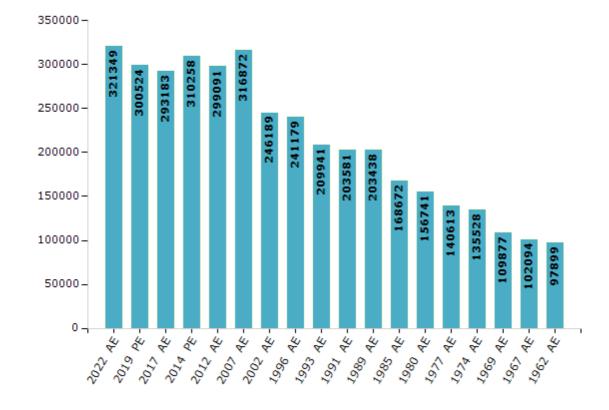

#### **Electors by Male & Female**

| Year    | Male   | Female | Others | Total  | Year    | Male   | Female | Others | Total  |
|---------|--------|--------|--------|--------|---------|--------|--------|--------|--------|
| 2022 AE | 167552 | 153782 | 15     | 321349 | 1991 AE | 110223 | 93358  | -      | 203581 |
| 2019 PE | 160265 | 140247 | 12     | 300524 | 1989 AE | 110129 | 93309  | -      | 203438 |
| 2017 AE | 159552 | 133618 | 13     | 293183 | 1985 AE | 86086  | 82586  | -      | 168672 |
| 2014 PE | 172881 | 137372 | 5      | 310258 | 1980 AE | 83783  | 72958  | -      | 156741 |
| 2012 AE | 166926 | 132159 | 6      | 299091 | 1977 AE | 74379  | 66234  | -      | 140613 |
| 2009 PE | -      | -      | -      | -      | 1974 AE | 71994  | 63534  | -      | 135528 |
| 2007 AE | 170718 | 146154 | -      | 316872 | 1969 AE | 58152  | 51725  | -      | 109877 |
| 2004 PE | -      | -      | -      | -      | 1967 AE | -      | -      | -      | 102094 |
| 2002 AE | 133672 | 112517 | -      | 246189 | 1962 AE | -      | -      | -      | 97899  |
| 1999 PE | -      | -      | -      | -      | 1957 AE | -      | -      | -      | -      |
| 1996 AE | 131249 | 109930 | -      | 241179 | 1952 AE | -      | -      | -      | -      |
| 1993 AE | 110248 | 99693  | -      | 209941 |         |        |        |        |        |

#### Number of Electors

**Note :** AE : Assembly Election, PE : Assembly Segment of Parliamentary Election