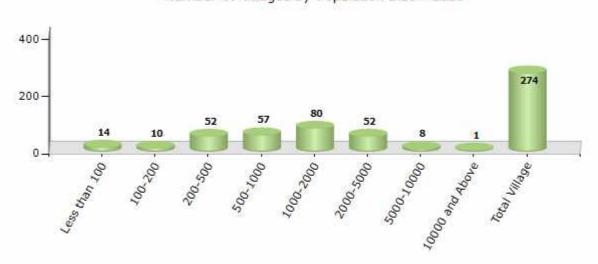

#### Number of Villages by Population Size - 2011

| Less<br>than<br>100 | 100-<br>200 | 200-<br>500 | 500-<br>1000 | 1000-<br>2000 | 2000-<br>5000 | 5000-<br>10000 | 10000<br>and<br>Above | Total<br>Village |
|---------------------|-------------|-------------|--------------|---------------|---------------|----------------|-----------------------|------------------|
| 14                  | 10          | 52          | 57           | 80            | 52            | 8              | 1                     | 274              |

Number of Villages by Population Size - 2011