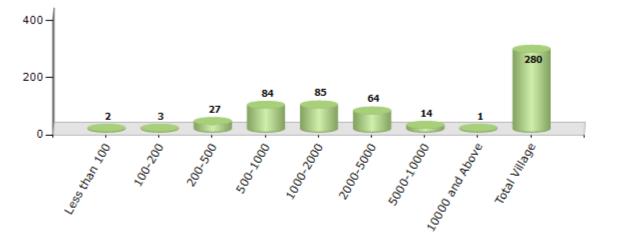

#### Number of Villages by Population Size - 2011

| Less<br>than<br>100 | 100-<br>200 | 200-<br>500 | 500-<br>1000 | 1000-<br>2000 | 2000-<br>5000 | 5000-<br>10000 | 10000<br>and<br>Above | Total<br>Village |
|---------------------|-------------|-------------|--------------|---------------|---------------|----------------|-----------------------|------------------|
| 2                   | 3           | 27          | 84           | 85            | 64            | 14             | 1                     | 280              |

Number of Villages by Population Size - 2011