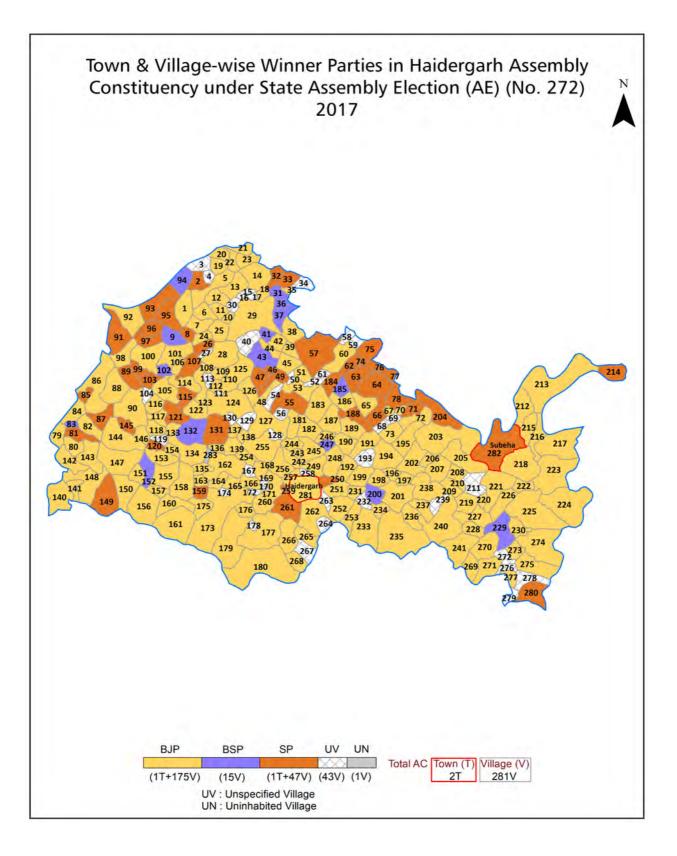

| 325-328  |
| 12  | Disclaimer                                                                                                                                                                                                                                                                                                                                                                                                                                                                                                   | 329      |

#### **Location & Political Map**





#### **Administrative Setup**

#### List of Village Panchayat & Intermediate Panchayat (Block) Name - 2011

| Village Name   | Village Panchayat Name | Intermediate Panchayat<br>Name |
|----------------|------------------------|--------------------------------|
| Achkamau       | Achka Mau              | Siddhaur                       |
| Ahir Gaon      | Ahirgaon               | Haidargarh                     |
| Akhaiya Pur    | Akhaiyyapur            | Trivediganj                    |
| Ala Pur        | Alapur                 | Haidargarh                     |
| Aladadpur      | Jagatkhera             | Trivediganj                    |
| Alam Pur       | Alampur                | Siddhaur                       |
| Ali Pur        | Bhiriya                | Siddhaur