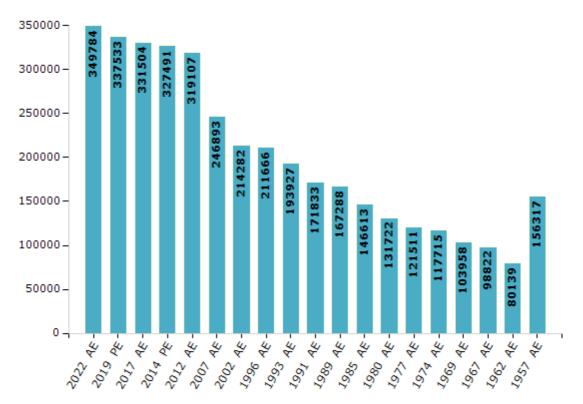

#### **Electors by Male & Female**

| Year    | Male   | Female | Others | Total  | Year    | Male  | Female | Others | Total  |
|---------|--------|--------|--------|--------|---------|-------|--------|--------|--------|
| 2022 AE | 183291 | 166485 | 8      | 349784 | 1991 AE | 94538 | 77295  | -      | 171833 |
| 2019 PE | 178853 | 158679 | 1      | 337533 | 1989 AE | 92022 | 75266  | -      | 167288 |
| 2017 AE | 176273 | 155230 | 1      | 331504 | 1985 AE | 79040 | 67573  | -      | 146613 |
| 2014 PE | 174660 | 152820 | 11     | 327491 | 1980 AE | 69029 | 62693  | -      | 131722 |
| 2012 AE | 170893 | 148204 | 10     | 319107 | 1977 AE | 63636 | 57875  | -      | 121511 |
| 2009 PE | -      | -      | -      | -      | 1974 AE | 61578 | 56137  | -      | 117715 |
| 2007 AE | 131076 | 115817 | -      | 246893 | 1969 AE | 54263 | 49695  | -      | 103958 |
| 2004 PE | -      | -      | -      | -      | 1967 AE | -     | -      | -      | 98822  |
| 2002 AE | 113756 | 100526 | -      | 214282 | 1962 AE | -     | -      | -      | 80139  |
| 1999 PE | -      | -      | -      | -      | 1957 AE | -     | -      | -      | 156317 |
| 1996 AE | 113668 | 97998  | -      | 211666 | 1952 AE | -     | -      | -      | -      |
| 1993 AE | 105644 | 88283  | -      | 193927 |         |       |        |        |        |

Number of Electors

#### $\textbf{Note:} AE: Assembly \ Election, \ PE: Assembly \ Segment \ of \ Parliamentary \ Election$