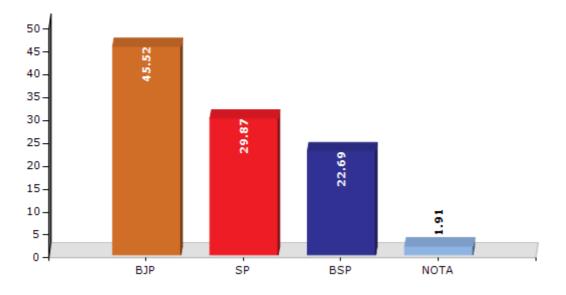

#### Summary Result of Assembly Election - 2017

| Candidate Name      | Party | Votes | Votes % |
|---------------------|-------|-------|---------|
| Baijnath Rawat      | ВЈР   | 97497 | 45.52   |
| Ram Magan           | SP    | 63977 | 29.87   |
| Kamala Prasad Rawat | BSP   | 48600 | 22.69   |
|                     | ΝΟΤΑ  | 4096  | 1.91    |

Votes Percentage of Top Parties - 2017