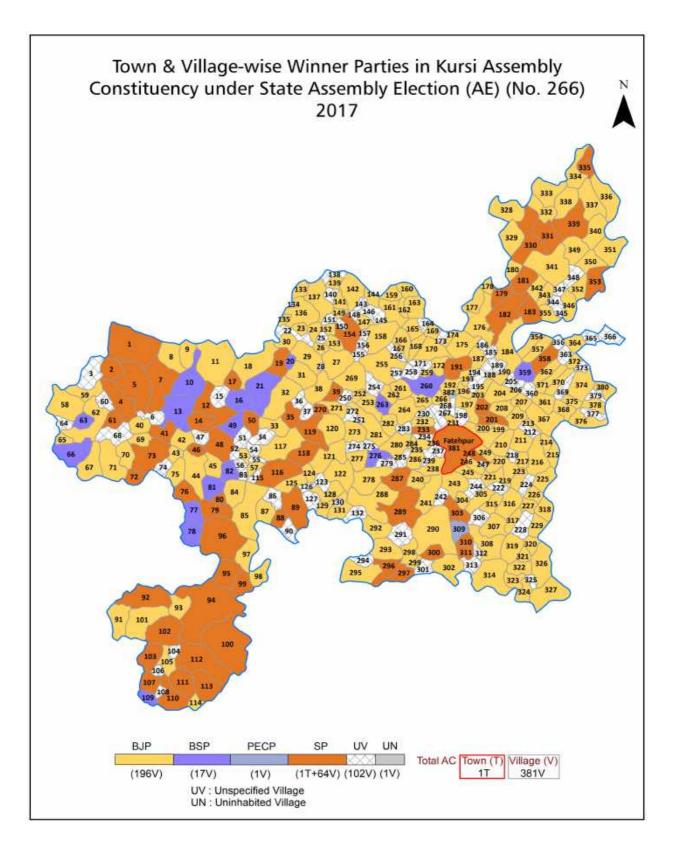

| 338-341  |
| 12  | Disclaimer                                                                                                                                                                                                                                                                                                                                                                                                                                                                                                   | 342      |

# **Location & Political Map**



indiastatelections

## **Administrative Setup**

#### List of Village Panchayat & Intermediate Panchayat (Block) Name - 2011

| Village Name      | Village Panchayat Name | Intermediate Panchayat<br>Name |
|-------------------|------------------------|--------------------------------|
| Aalemau           | Aalemau                | Suratganj                      |
| Achaicha          | Achaicha               | Fatehpur                       |
| Agasand           | Agasand                | Nindaura                       |
| Agauli            | Munderi                | Fatehpur                       |
| Ahamad Nagar      | Garia                  | Nindaura                       |
| Ahmadpur          | Bhagauli               | Fatehpur                       |
| Akbarpur          | Oyar