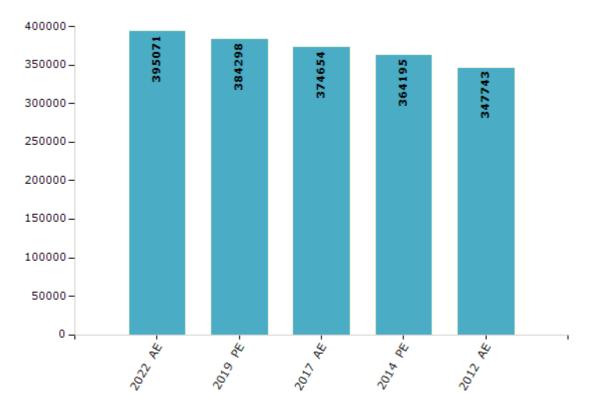

#### **Electors by Male & Female**

| Year    | Male   | Female | Others | Total  | Year    | Male | Female | Others | Total |
|---------|--------|--------|--------|--------|---------|------|--------|--------|-------|
| 2022 AE | 210895 | 184166 | 10     | 395071 | 1991 AE | -    | -      | -      | -     |
| 2019 PE | 205609 | 178686 | 3      | 384298 | 1989 AE | -    | -      | -      | -     |
| 2017 AE | 201339 | 173312 | 3      | 374654 | 1985 AE | -    | -      | -      | -     |
| 2014 PE | 195409 | 168784 | 2      | 364195 | 1980 AE | -    | -      | -      | -     |
| 2012 AE | 188605 | 159138 | 0      | 347743 | 1977 AE | -    | -      | -      | -     |
| 2009 PE | -      | -      | -      | -      | 1974 AE | -    | -      | -      | -     |
| 2007 AE | -      | -      | -      | -      | 1969 AE | -    | -      | -      | -     |
| 2004 PE | -      | -      | -      | -      | 1967 AE | -    | -      | -      | -     |
| 2002 AE | -      | -      | -      | -      | 1962 AE | -    | -      | -      | -     |
| 1999 PE | -      | -      | -      | -      | 1957 AE | -    | -      | -      | -     |
| 1996 AE | -      | -      | -      | -      | 1952 AE | -    | -      | -      | -     |
| 1993 AE | -      | -      | -      | -      |         |      |        |        |       |

Number of Electors

 $\textbf{Note:} \mathsf{AE}: \mathsf{Assembly \ Election, \ PE}: \mathsf{Assembly \ Segment \ of \ Parliamentary \ Election}$ 