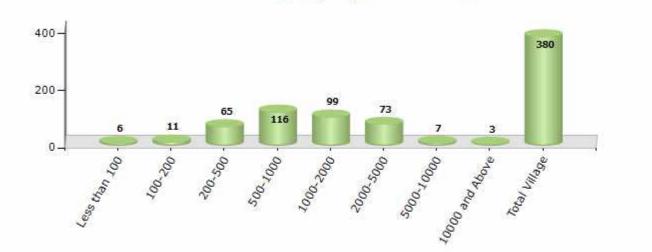

#### Number of Villages by Population Size - 2011

| Less<br>than<br>100 | 100-<br>200 | 200-<br>500 | 500-<br>1000 | 1000-<br>2000 | 2000-<br>5000 | 5000-<br>10000 | 10000<br>and<br>Above | Total<br>Village |
|---------------------|-------------|-------------|--------------|---------------|---------------|----------------|-----------------------|------------------|
| 6                   | 11          | 65          | 116          | 99            | 73            | 7              | 3                     | 380              |

Number of Villages by Population Size - 2011