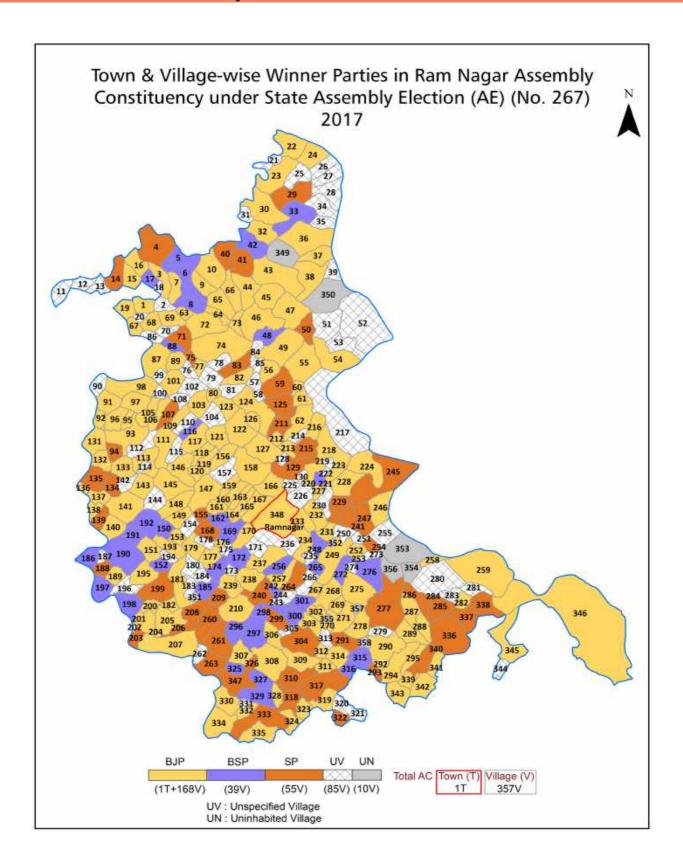

#### **Polling Station Level Election Results**

Polling Station-wise Votes Secured by Overall Top Five Parties in Ram Nagar Assembly in Assembly Election (AE) under Barabanki Parliamentary Constituency in Uttar Pradesh (2022)

| Number<br>of Polling<br>Station | Winner -<br>Fareed<br>Mahfooz<br>Kidwai<br>(SP) | Runner-up<br>- Sharad<br>Kumar<br>Awasthi<br>(BJP) | 3rd -<br>Ram<br>Kishor<br>(BSP) | 4th -<br>Arun<br>Kumar<br>(AIMIM) | 5th -<br>Gyanesh<br>Shukla<br>(INC) | NOTA | Other | Total<br>Votes<br>Secured |
|---------------------------------|-------------------------------------------------|----------------------------------------------------|---------------------------------|-----------------------------------|-------------------------------------|------|-------|---------------------------|
| 36                              | 143                                             | 331                                                | 26                              | 4                                 | 16                                  | 0    | 13    | 533                       |
| 37                              | 162                                             | 132                                                | 57                              | 1                                 | 9                                   | 0    | 2     | 363                       |
| 38                              | 52                                              | 286                                                | 45                              | 0                                 | 8                                   | 0    | 12    | 403                       |
| 39                              | 239                                             | 278                                                | 63                              | 4                                 | 9                                   | 0    | 17    | 610                       |
| 40                              | 122                                             | 359                                                | 3                               | 0                                 | 8                                   | 0    | 9     | 501                       |
| 41                              | 111                                             | 245                                                | 57                              | 1                                 | 7                                   | 0    | 33    | 454                       |
| 42                              | 242                                             | 327                                                | 62                              | 1                                 | 11                                  | 0    | 9     | 652                       |
| 43                              | 364                                             | 35                                                 | 37                              | 18                                | 0                                   | 0    | 5     | 459                       |
| 44                              | 236                                             | 226                                                | 9                               | 7                                 | 10                                  | 0    | 8     | 496                       |
| 45                              | 305                                             | 167                                                | 107                             | 11                                | 5                                   | 0    | 4     | 599                       |
| 46                              | 612                                             | 111                                                | 6                               | 4                                 | 8                                   | 0    | 1     | 742                       |
| 47                              | 601                                             | 12                                                 | 6                               | 4                                 | 8                                   | 0    | 1     | 632                       |
| 48                              | 226                                             | 330                                                | 55                              | 51                                | 11                                  | 0    | 11    | 684                       |
| 49                              | 20                                              | 210                                                | 13                              | 8                                 | 4                                   | 0    | 11    | 266                       |
| 50                              | 229                                             | 135                                                | 89                              | 16                                | 10                                  | 0    | 3     | 482                       |
| 51                              | 140                                             | 197                                                | 47                              | 2                                 | 6                                   | 0    | 1     | 393                       |
| 52                              | 114                                             | 219                                                | 60                              | 1                                 | 3                                   | 0    | 6     | 403                       |
| 53                              | 285                                             | 138                                                | 52                              | 5                                 | 10                                  | 0    | 1     | 491                       |
| 54                              | 197                                             | 320                                                | 38                              | 22                                | 11                                  | 0    | 10    | 598                       |
| 55                              | 109                                             | 283                                                | 36                              | 2                                 | 12                                  | 0    | 13    | 455                       |
| 56                              | 79                                              | 135                                                | 33                              | 1                                 | 9                                   | 0    | 7     | 264                       |
| 57                              | 173                                             | 208                                                | 63                              | 25                                | 9                                   | 0    | 7     | 485                       |
| 58                              | 114                                             | 306                                                | 50                              | 1                                 | 14                                  | 0    | 9     | 494                       |
| 59                              | 90                                              | 378                                                | 84                              | 3                                 | 7                                   | 0    | 15    | 577                       |
| 60                              | 88                                              | 328                                                | 77                              | 1                                 | 16                                  | 0    | 13    | 523                       |
| 61                              | 143                                             | 274                                                | 199                             | 0                                 | 44                                  | 0    | 8     | 668                       |
| 62                              | 230                                             | 353                                                | 45                              | 3                                 | 14                                  | 0    | 10    | 655                       |
| 63                              | 251                                             | 406                                                | 61                              | 7                                 | 8                                   | 0    | 35    | 768                       |
| 64                              | 268                                             | 372                                                | 68                              | 1                                 | 7                                   | 0    | 9     | 725                       |
| 65                              | 203                                             | 143                                                | 39                              | 0                                 | 3                                   | 0    | 1     | 389                       |
| 66                              | 86                                              | 184                                                | 32                              | 1                                 | 16                                  | 0    | 4     | 323                       |
| 67                              | 490                                             | 144                                                | 9                               | 26                                | 0                                   | 0    | 4     | 673                       |
| 68                              | 244                                             | 204                                                | 14                              | 50                                | 11                                  | 0    | 8     | 531                       |
| 69                              | 122                                             | 487                                                | 36                              | 2                                 | 8                                   | 0    | 7     | 662                       |
| 70                              | 198                                             | 229                                                | 26                              | 4                                 | 6                                   | 0    | 4     | 467                       |

#### **Polling Station Level Election Results**

Winner, Runner-up and 3rd Party Position & Winning Margin According to Polling Stations in Ram Nagar Assembly in Assembly Election (AE) under Barabanki Parliamentary Constituency in Uttar Pradesh (2022)

| Polling<br>Station<br>Number | Winner<br>Party | Winner<br>Votes (%) | Runner-<br>up Party | Runner-<br>up Votes<br>(%) | Winning<br>Margin<br>Votes<br>(%) | Third<br>Party | Third<br>Party<br>Votes<br>(%) | Other<br>Votes<br>(%) |
|------------------------------|-----------------|---------------------|---------------------|----------------------------|-----------------------------------|----------------|--------------------------------|-----------------------|
| 71                           | ВЈР             | 454 (74.3)          | BSP                 | 63 (10.31)                 | 391 (63.99)                       | SP             | 55 (9)                         | 39 (6.38)             |
| 72                           | ВЈР             | 562 (67.31)         | SP                  | 228 (27.31)                | 334 (40)                          | INC            | 20 (2.4)                       | 25 (2.99)             |
| 73                           | ВЈР             | 307 (68.99)         | SP                  | 70 (15.73)                 | 237 (53.26)                       | BSP            | 50 (11.24)                     | 18 (4.04)             |
| 74                           | SP              | 435 (69.49)         | ВЈР                 | 135 (21.57)                | 300 (47.92)                       | BSP            | 31 (4.95)                      | 25 (3.99)             |
| 75                           | ВЈР             | 288 (54.65)         | SP                  | 151 (28.65)                | 137 (26)                          | BSP            | 50 (9.49)                      | 38 (7.21)             |
| 76                           | ВЈР             | 195 (56.69)         | SP                  | 120 (34.88)                | 75 (21.81)                        | INC            | 11 (3.2)                       | 18 (5.23)             |
| 77                           | ВЈР             | 400 (59.08)         | SP                  | 197 (29.1)                 | 203 (29.98)                       | BSP            | 24 (3.55)                      | 56 (8.27)             |
| 78                           | ВЈР             | 195 (56.03)         | SP                  | 105 (30.17)                | 90 (25.86)                        | BSP            | 26 (7.47)                      | 22 (6.32)             |
| 79                           | ВЈР             | 482 (57.24)         | SP                  | 250 (29.69)                | 232 (27.55)                       | BSP            | 54 (6.41)                      | 56 (6.65)             |
| 80                           | ВЈР             | 384 (62.95)         | SP                  | 199 (32.62)                | 185 (30.33)                       | INC            | 9 (1.48)                       | 18 (2.95)             |
| 81                           | ВЈР             | 229 (63.26)         | SP                  | 77 (21.27)                 | 152 (41.99)                       | BSP            | 35 (9.67)                      | 21 (5.8)              |
| 82                           | ВЈР             | 243 (50.41)         | SP                  | 158 (32.78)                | 85 (17.63)                        | BSP            | 68 (14.11)                     | 13 (2.7)              |
| 83                           | ВЈР             | 512 (69.38)         | SP                  | 124 (16.8)                 | 388 (52.58)                       | BSP            | 71 (9.62)                      | 31 (4.2)              |
| 84                           | SP              | 223 (49.56)         | ВЈР                 | 186 (41.33)                | 37 (8.23)                         | BSP            | 23 (5.11)                      | 18 (4)                |
| 85                           | ВЈР             | 311 (52.36)         | SP                  | 236 (39.73)                | 75 (12.63)                        | BSP            | 31 (5.22)                      | 16 (2.69)             |
| 86                           | ВЈР             | 243 (45.94)         | SP                  | 138 (26.09)                | 105 (19.85)                       | BSP            | 131 (24.76)                    | 17 (3.21)             |
| 87                           | SP              | 477 (65.16)         | ВЈР                 | 223 (30.46)                | 254 (34.7)                        | BSP            | 12 (1.64)                      | 20 (2.73)             |
| 88                           | SP              | 503 (63.67)         | ВЈР                 | 261 (33.04)                | 242 (30.63)                       | BSP            | 11 (1.39)                      | 15 (1.9)              |
| 89                           | SP              | 317 (45.42)         | ВЈР                 | 253 (36.25)                | 64 (9.17)                         | BSP            | 100 (14.33)                    | 28 (4.01)             |
| 90                           | ВЈР             | 329 (57.92)         | BSP                 | 126 (22.18)                | 203 (35.74)                       | SP             | 92 (16.2)                      | 21 (3.7)              |
| 91                           | ВЈР             | 273 (53.53)         | SP                  | 122 (23.92)                | 151 (29.61)                       | BSP            | 95 (18.63)                     | 20 (3.92)             |
| 92                           | SP              | 327 (65.93)         | ВЈР                 | 107 (21.57)                | 220 (44.36)                       | AIMIM          | 37 (7.46)                      | 25 (5.04)             |
| 93                           | ВЈР             | 345 (53.82)         | SP                  | 254 (39.63)                | 91 (14.19)                        | BSP            | 20 (3.12)                      | 22 (3.43)             |
| 94                           | ВЈР             | 516 (76.44)         | SP                  | 104 (15.41)                | 412 (61.03)                       | BSP            | 35 (5.19)                      | 20 (2.96)             |
| 95                           | SP              | 257 (56.86)         | ВЈР                 | 161 (35.62)                | 96 (21.24)                        | BSP            | 15 (3.32)                      | 19 (4.2)              |
| 96                           | ВЈР             | 209 (45.53)         | BSP                 | 120 (26.14)                | 89 (19.39)                        | SP             | 101 (22)                       | 29 (6.32)             |
| 97                           | ВЈР             | 645 (76.15)         | SP                  | 130 (15.35)                | 515 (60.8)                        | INC            | 35 (4.13)                      | 37 (4.37)             |
| 98                           | ВЈР             | 208 (75.91)         | BSP                 | 39 (14.23)                 | 169 (61.68)                       | SP             | 15 (5.47)                      | 12 (4.38)             |
| 99                           | ВЈР             | 387 (47.14)         | SP                  | 331 (40.32)                | 56 (6.82)                         | BSP            | 76 (9.26)                      | 27 (3.29)             |
| 100                          | ВЈР             | 262 (51.68)         | SP                  | 199 (39.25)                | 63 (12.43)                        | BSP            | 29 (5.72)                      | 17 (3.35)             |
| 101                          | ВЈР             | 348 (60.63)         | SP                  | 197 (34.32)                | 151 (26.31)                       | INC            | 17 (2.96)                      | 12 (2.09)             |
| 102                          | ВЈР             | 318 (72.44)         | SP                  | 109 (24.83)                | 209 (47.61)                       | AIMIM          | 5 (1.14)                       | 7 (1.59)              |
| 103                          | ВЈР             | 171 (70.66)         | SP                  | 45 (18.6)                  | 126 (52.06)                       | BSP            | 14 (5.79)                      | 12 (4.96)             |
| 104                          | ВЈР             | 337 (66.34)         | SP                  | 107 (21.06)                | 230 (45.28)                       | BSP            | 38 (7.48)                      | 26 (5.12)             |
| 105                          | ВЈР             | 155 (49.05)         | BSP                 | 79 (25)                    | 76 (24.05)                        | SP             | 72 (22.78)                     | 10 (3.16)             |