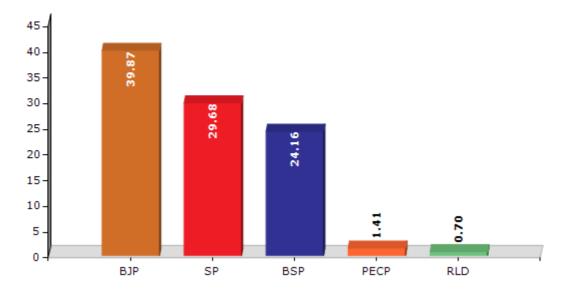

#### **Summary Result of Assembly Election - 2017**

| Candidate Name             | Party | Votes | Votes % |
|----------------------------|-------|-------|---------|
| Sharad Kumar Awasthi       | ВЈР   | 88937 | 39.87   |
| Arvinda Kumar Singh 'Gope' | SP    | 66210 | 29.68   |
| Hafeez Bharti              | BSP   | 53891 | 24.16   |
| Raj Luxmi Verma            | PECP  | 3137  | 1.41    |
| Pushpa Shahi               | RLD   | 1552  | 0.7     |
| Gulam Mustafa              | IND   | 1457  | 0.65    |
| Shahnawaz                  | AIMIM | 1196  | 0.54    |
| Sandeep Singh              | IND   | 1061  | 0.48    |
| Amar Singh                 | RSJNP | 944   | 0.42    |
| Suresh Pathak              | SHS   | 880   | 0.39    |
| Waris Ali                  | BMUP  | 533   | 0.24    |
| Ramesh Chandra             | JHSPT | 435   | 0.19    |
| Mohd. Laik                 | NEP   | 398   | 0.18    |
| Jaynath                    | MWSP  | 352   | 0.16    |
|                            | NOTA  | 2094  | 0.94    |

#### Votes Percentage of Top Parties - 2017