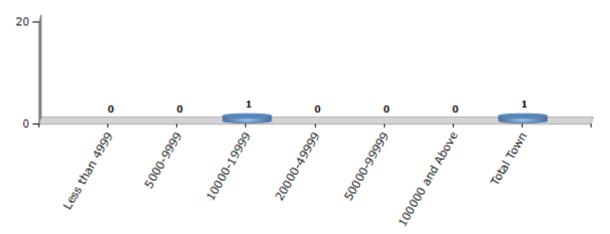

#### **Number of Towns by Population Size - 2011**

| _ | ess than<br>4999 | 5000-9999 | 10000-<br>19999 | 20000-<br>49999 | 50000-<br>99999 | 100000 and<br>Above | Total<br>Town |
|---|------------------|-----------|-----------------|-----------------|-----------------|---------------------|---------------|
|   | 0                | 0         | 1               | 0               | 0               | 0                   | 1             |

Number of Towns by Population Size - 2011