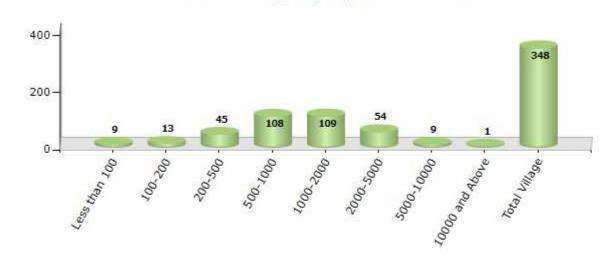

#### Number of Villages by Population Size - 2011

| Less<br>than<br>100 | 100-<br>200 | 200-<br>500 | 500-<br>1000 | 1000-<br>2000 | 2000-<br>5000 | 5000-<br>10000 | 10000<br>and<br>Above | Total<br>Village |
|---------------------|-------------|-------------|--------------|---------------|---------------|----------------|-----------------------|------------------|
| 9                   | 13          | 45          | 108          | 109           | 54            | 9              | 1                     | 348              |