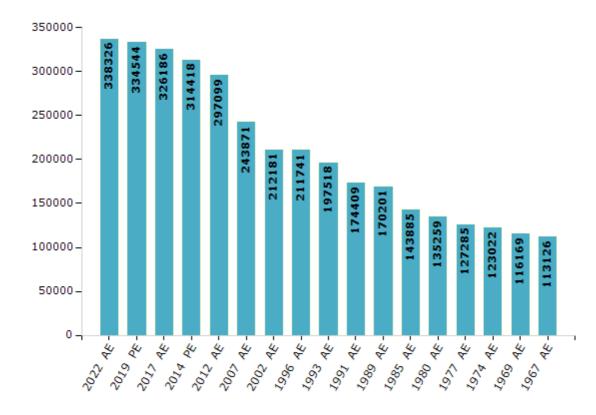

#### **Electors by Male & Female**

| Year    | Male   | Female | Others | Total  | Year    | Male  | Female | Others | Total  |
|---------|--------|--------|--------|--------|---------|-------|--------|--------|--------|
| 2022 AE | 181440 | 156885 | 1      | 338326 | 1991 AE | 95876 | 78533  | -      | 174409 |
| 2019 PE | 180029 | 154514 | 1      | 334544 | 1989 AE | 93601 | 76600  | -      | 170201 |
| 2017 AE | 176605 | 149578 | 3      | 326186 | 1985 AE | 77484 | 66401  | -      | 143885 |
| 2014 PE | 171954 | 142460 | 4      | 314418 | 1980 AE | 71991 | 63268  | -      | 135259 |
| 2012 AE | 164437 | 132662 | 0      | 297099 | 1977 AE | 67758 | 59527  | -      | 127285 |
| 2009 PE | -      | -      | -      | -      | 1974 AE | 65396 | 57626  | -      | 123022 |
| 2007 AE | 133984 | 109887 | -      | 243871 | 1969 AE | 61479 | 54690  | -      | 116169 |
| 2004 PE | -      | -      | -      | -      | 1967 AE | -     | -      | -      | 113126 |
| 2002 AE | 116852 | 95329  | -      | 212181 | 1962 AE | -     | -      | -      | -      |
| 1999 PE | -      | -      | -      | -      | 1957 AE | -     | -      | -      | -      |
| 1996 AE | 116458 | 95283  | -      | 211741 | 1952 AE | -     | -      | -      | -      |
| 1993 AE | 108737 | 88781  | -      | 197518 |         |       |        |        |        |

#### Number of Electors

Note: AE: Assembly Election, PE: Assembly Segment of Parliamentary Election