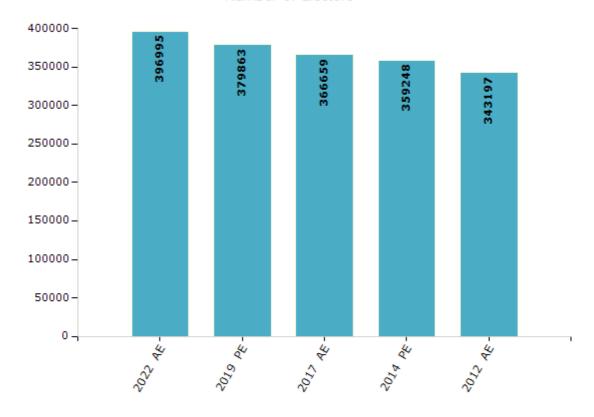

#### **Electors by Male & Female**

| Year    | Male   | Female | Others | Total  | Year    | Male | Female | Others | Total |
|---------|--------|--------|--------|--------|---------|------|--------|--------|-------|
| 2022 AE | 208524 | 188457 | 14     | 396995 | 1991 AE | -    | -      | -      | -     |
| 2019 PE | 201728 | 178120 | 15     | 379863 | 1989 AE | -    | -      | -      | -     |
| 2017 AE | 195663 | 170981 | 15     | 366659 | 1985 AE | -    | -      | -      | -     |
| 2014 PE | 192093 | 167138 | 17     | 359248 | 1980 AE | -    | -      | -      | -     |
| 2012 AE | 184952 | 158245 | 0      | 343197 | 1977 AE | -    | -      | -      | -     |
| 2009 PE | -      | -      | -      | -      | 1974 AE | -    | -      | -      | -     |
| 2007 AE | -      | -      | -      | -      | 1969 AE | -    | -      | -      | -     |
| 2004 PE | -      | -      | -      | -      | 1967 AE | -    | -      | -      | -     |
| 2002 AE | -      | -      | -      | -      | 1962 AE | -    | -      | -      | -     |
| 1999 PE | -      | -      | -      | -      | 1957 AE | -    | -      | -      | -     |
| 1996 AE | -      | -      | -      | -      | 1952 AE | -    | -      | -      | -     |
| 1993 AE | -      | -      | -      | -      |         |      |        |        |       |