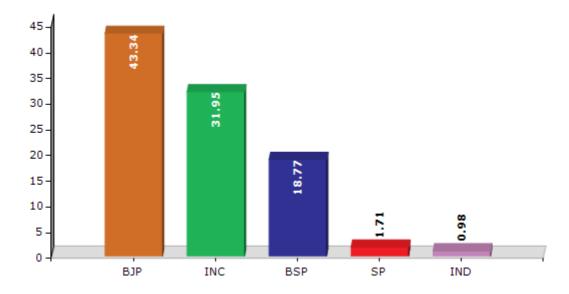

#### **Summary Result of Assembly Election - 2017**

| Candidate Name   | Party | Votes  | Votes % |
|------------------|-------|--------|---------|
| Upendra Singh    | ВЈР   | 111064 | 43.34   |
| Tanuj Punia      | INC   | 81883  | 31.95   |
| Km. Meeta Gautam | BSP   | 48095  | 18.77   |
| Ramgopal         | SP    | 4383   | 1.71    |
| Kunj Bihari      | IND   | 2505   | 0.98    |
| Urmila           | PECP  | 1601   | 0.62    |
| Ramdayal         | IND   | 1209   | 0.47    |
| Gyanwati         | BKRD  | 719    | 0.28    |
| Rajkamal Bhaskar | LD    | 520    | 0.2     |
| Ramphal          | BMUP  | 518    | 0.2     |
| Lalji            | BMD   | 465    | 0.18    |
| Gaya Prasad      | RSJNP | 357    | 0.14    |
|                  | NOTA  | 2968   | 1.16    |