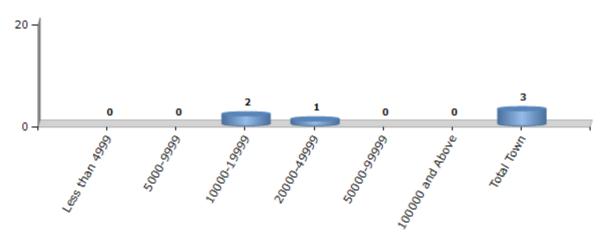

#### **Number of Towns by Population Size - 2011**

| Less than | 5000-9999 | 10000- | 20000- | 50000- | 100000 and | Total |
|-----------|-----------|--------|--------|--------|------------|-------|
| 4999      |           | 19999  | 49999  | 99999  | Above      | Town  |
| 0         | 0         | 2      | 1      | 0      | 0          | 3     |