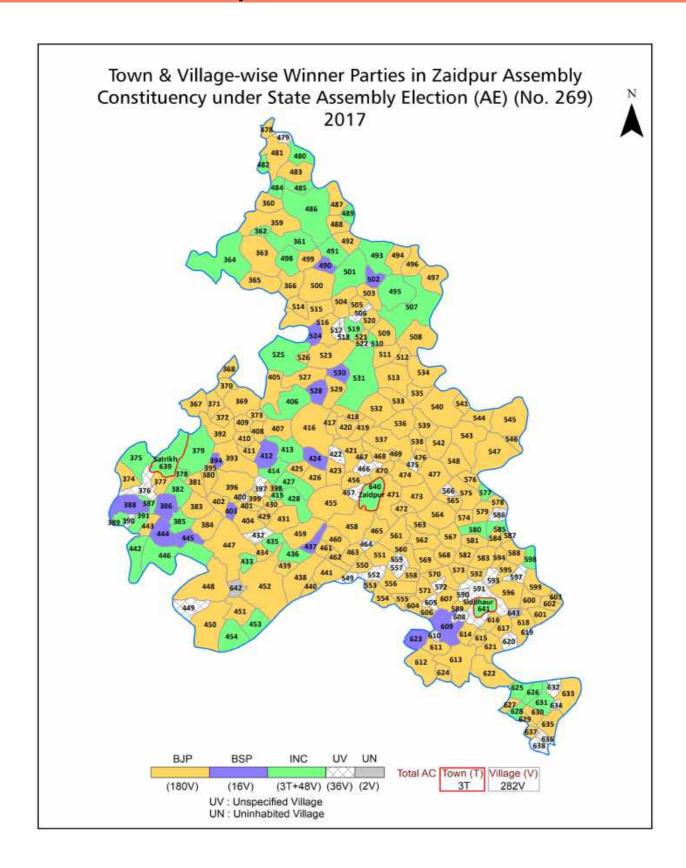

|  |  |  |  |  |
| 12  | Disclaimer                                                                                                                                                                                                                                                                                                                                                                                                                                              | 336                                                                                                                                                                                                                         |  |  |  |  |  |

## **Location & Political Map**



#### **Administrative Setup**

#### List of Village Panchayat & Intermediate Panchayat (Block) Name - 2011

| Village Name       | Village Panchayat Name | Intermediate Panchayat<br>Name |
|--------------------|------------------------|--------------------------------|
| Abdulla Pur        | Abdulla Pur            | Harakh                         |
| Adam Pur           | Satbisawan             | Masauli                        |
| Adam Pur Bhatpurwa | Adam Pur Bhatpurwa     | Harakh                         |
| Ajawwa             | Ajauwa                 | Siddhaur                       |
| Ajpura             | Ajpura                 | Harakh                         |
| Akan Pur           | Akanpur                | Harakh                         |
| Akbar Pur          | Akbar Pur Dhanethi