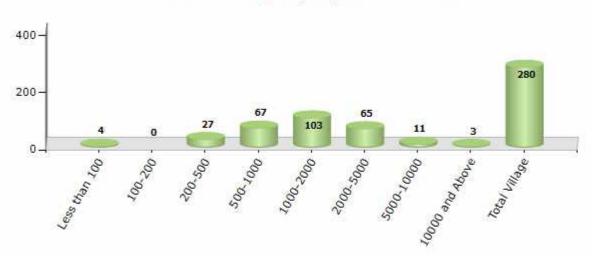

#### Number of Villages by Population Size - 2011

| Less<br>than<br>100 | 100-<br>200 | 200-<br>500 | 500-<br>1000 | 1000-<br>2000 | 2000-<br>5000 | 5000-<br>10000 | 10000<br>and<br>Above | Total<br>Village |
|---------------------|-------------|-------------|--------------|---------------|---------------|----------------|-----------------------|------------------|
| 4                   | 0           | 27          | 67           | 103           | 65            | 11             | 3                     | 280              |