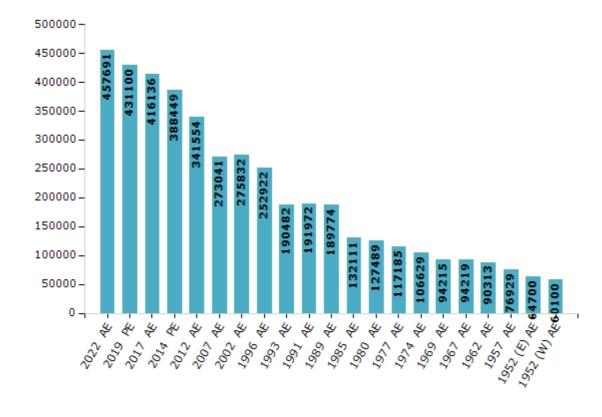

#### **Electors by Male & Female**

| Year    | Male   | Female | Others | Total  |
|---------|--------|--------|--------|--------|
| 2022 AE | 248607 | 209061 | 23     | 457691 |
| 2019 PE | 236088 | 194989 | 23     | 431100 |
| 2017 AE | 229153 | 186966 | 17     | 416136 |
| 2014 PE | 215230 | 173209 | 10     | 388449 |
| 2012 AE | 189930 | 151618 | 6      | 341554 |
| 2009 PE | -      | -      | -      | -      |
| 2007 AE | 145840 | 127201 | -      | 273041 |
| 2004 PE | -      | -      | -      | -      |
| 2002 AE | 151708 | 124124 | -      | 275832 |
| 1999 PE | -      | -      | -      | -      |
| 1996 AE | 139109 | 113813 | -      | 252922 |
| 1993 AE | 104764 | 85718  | -      | 190482 |

| Year        | Male   | Female | Others | Total  |
|-------------|--------|--------|--------|--------|
| 1991 AE     | 105589 | 86383  | -      | 191972 |
| 1989 AE     | 104387 | 85387  | -      | 189774 |
| 1985 AE     | 72696  | 59415  | -      | 132111 |
| 1980 AE     | 70146  | 57343  | -      | 127489 |
| 1977 AE     | 64476  | 52709  | -      | 117185 |
| 1974 AE     | 58646  | 47983  | -      | 106629 |
| 1969 AE     | 50824  | 43391  | -      | 94215  |
| 1967 AE     | -      | -      | -      | 94219  |
| 1962 AE     | -      | -      | -      | 90313  |
| 1957 AE     | -      | -      | -      | 76929  |
| 1952 (E) AE | -      | -      | -      | 64700  |
| 1952 (W) AE | -      | -      | -      | 60100  |

#### Number of Electors

Note: AE: Assembly Election, PE: Assembly Segment of Parliamentary Election, (E): Bareilly East, (W): Bareilly West