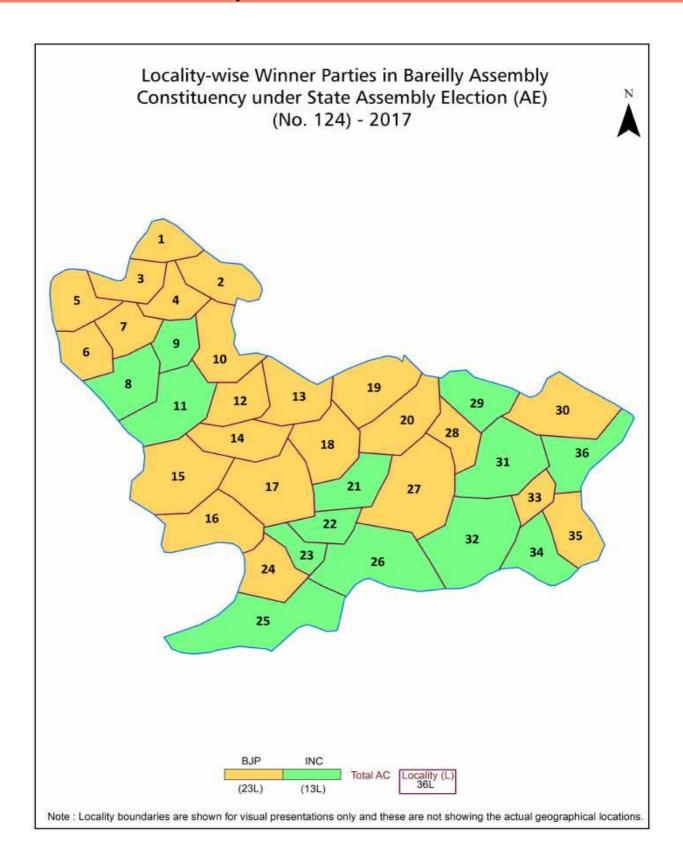

| 279-282            |
| 10  | Disclaimer                                                                                                                                                                                                                                                                                                                                                                              | 283                |

### **Location & Political Map**



#### **Electoral Features**

#### **Electors by Male & Female**

| Year    | Male   | Female | Others | Total  |
|---------|--------|--------|--------|--------|
| 2022 AE | 248607 | 209061 | 23     | 457691 |
| 2019 PE | 236088 | 194989 | 23     | 431100 |
| 2017 AE | 229153 | 186966 | 17     | 416136 |
| 2014 PE | 215230 | 173209 | 10     | 388449 |
| 2012 AE | 189930 | 151618 | 6      | 341554 |
| 2009 PE | -      | -      | -      | -      |
| 2007 AE | 145840 | 127201 | -      | 273041 |
| 2004 PE | -      | -      | -      | -      |
| 2002 AE | 151708 | 124124 | -      | 275832 |
| 1999 PE | -      | -      | -      | -      |
| 1996 AE | 139109 | 113813 | -      | 252922 |
| 1993 AE | 104764 | 85718  | -      | 190482 |

| Year        | Male   | Female | Others | Total  |
|-------