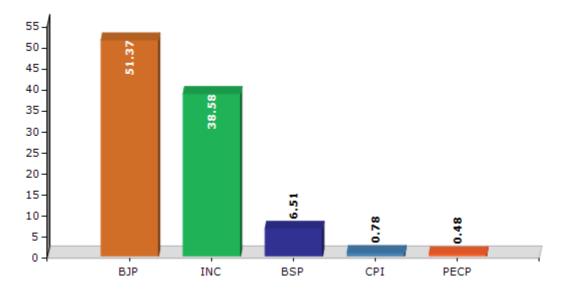

#### **Summary Result of Assembly Election - 2017**

| Candidate Name        | Party | Votes  | Votes % |
|-----------------------|-------|--------|---------|
| Dr. Arun Kumar        | ВЈР   | 115270 | 51.37   |
| Prem Prakash Agarwal  | INC   | 86559  | 38.58   |
| Er. Anees Ahamad Khan | BSP   | 14596  | 6.51    |
| Tarkeshwar Chaturvedi | CPI   | 1755   | 0.78    |
| Aqeel Ahmad Khan      | PECP  | 1073   | 0.48    |
| Syed Rashid Ali       | IND   | 802    | 0.36    |
| Iqtaidar Uddin        | RLD   | 644    | 0.29    |
| Madhvi Sahu           | IND   | 592    | 0.26    |
| Ranjit                | IND   | 515    | 0.23    |
| Sartaj Alvi           | AIFB  | 416    | 0.19    |
| Arshad Ali Khan       | IND   | 383    | 0.17    |
| Amit Khandelwal       | JSEP  | 346    | 0.15    |
|                       | NOTA  | 1427   | 0.64    |

#### Votes Percentage of Top Parties - 2017