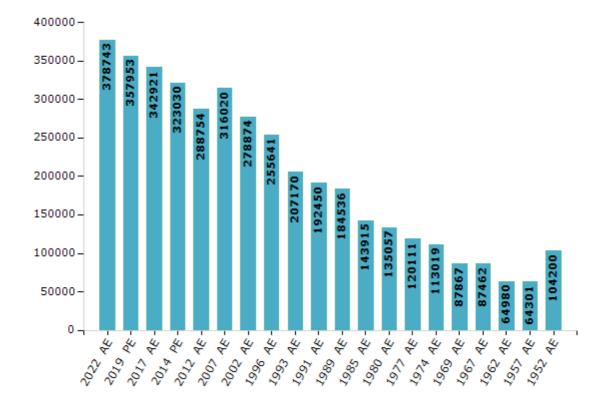

#### **Electors by Male & Female**

| Year    | Male   | Female | Others | Total  | Year    | Male   | Female | Others | Total  |
|---------|--------|--------|--------|--------|---------|--------|--------|--------|--------|
| 2022 AE | 204543 | 174189 | 11     | 378743 | 1991 AE | 105894 | 86556  | -      | 192450 |
| 2019 PE | 195756 | 162185 | 12     | 357953 | 1989 AE | 101535 | 83001  | -      | 184536 |
| 2017 AE | 187852 | 155059 | 10     | 342921 | 1985 AE | 79185  | 64730  | -      | 143915 |
| 2014 PE | 177950 | 145072 | 8      | 323030 | 1980 AE | 74337  | 60720  | -      | 135057 |
| 2012 AE | 160228 | 128522 | 4      | 288754 | 1977 AE | 66096  | 54015  | -      | 120111 |
| 2009 PE | -      | -      | -      | -      | 1974 AE | 62169  | 50850  | -      | 113019 |
| 2007 AE | 172274 | 143746 | -      | 316020 | 1969 AE | 46817  | 41050  | -      | 87867  |
| 2004 PE | -      | -      | -      | -      | 1967 AE | -      | -      | -      | 87462  |
| 2002 AE | 153383 | 125491 | -      | 278874 | 1962 AE | -      | -      | -      | 64980  |
| 1999 PE | -      | -      | -      | -      | 1957 AE | -      | -      | -      | 64301  |
| 1996 AE | 140603 | 115038 | -      | 255641 | 1952 AE | -      | -      | -      | 104200 |
| 1993 AE | 113960 | 93210  | -      | 207170 |         |        |        |        |        |

#### Number of Electors

Note: AE: Assembly Election, PE: Assembly Segment of Parliamentary Election