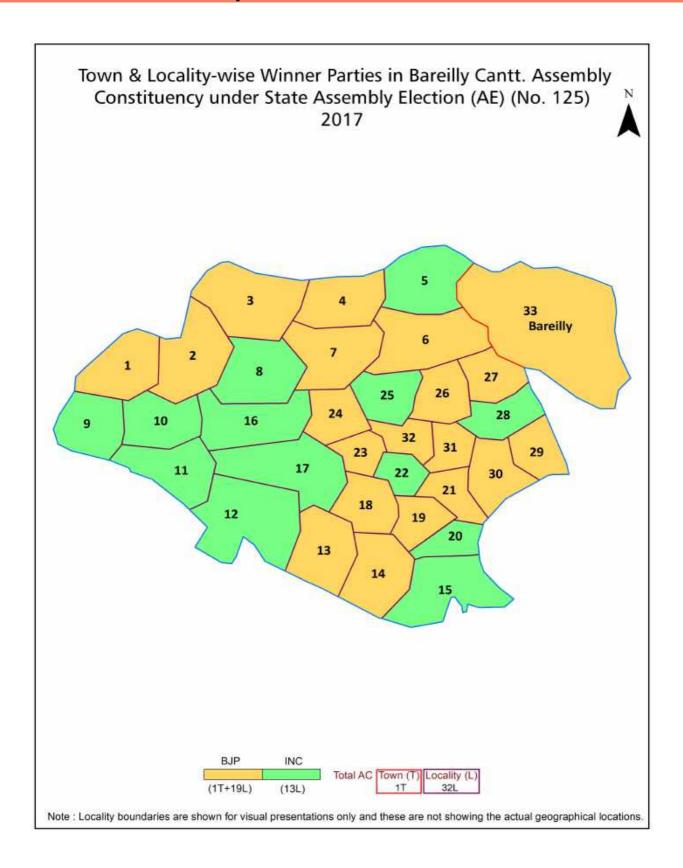

## Contents

| No. | Particulars                                                                                                                                                                                                                                                                                                                                                                             | Page No. |
|-----|-----------------------------------------------------------------------------------------------------------------------------------------------------------------------------------------------------------------------------------------------------------------------------------------------------------------------------------------------------------------------------------------|----------|
| 1   | Introduction Assembly Constituency - (Vidhan Sabha) at a Glance   Features of Assembly as per Delimitation Commission of India (2008)                                                                                                                                                                                                                                                   | 1-2      |
| 2   | Location and Political Maps  Location Map   Boundaries of Assembly Constituency - (Vidhan Sabha) in  District   Boundaries of Assembly Constituency under Parliamentary  Constituency - (Lok Sabha)   Town & Locality-wise Winner Parties-2024, 2022, 2019, 2017, 2014, 2012 and 2009                                                                                                   | 3-11     |
| 3   | Administrative Setup (2011)  District   Sub-district   Towns   Villages   Inhabited Villages   Uninhabited Villages   Village Panchayat   Intermediate Panchayat                                                                                                                                                                                                                        | 12       |
| 4   | Demographics (2011)  Population   Households   Rural/Urban Population   Towns by Population Size   Sex Ratio (Total & 0-6 Years)   Religious Population   Social Population   Literacy Rate                                                                                                                                                                                             | 13-14    |
| 5   | Electoral Features  Important Dates of Last Elections Held   Electors by Gender   Service Electors   Voters   Voters Turnout   Polling Stations & Average Number of Electors per Polling Station   Electors by Age Group   Present Elected Representatives                                                                                                                              | 15-20    |
| 6   | Historical Summary Election Results  Vote Share of Major Parties   Winning Margin (Number & Percentage)   Polarity of Parties   Summary Result of Assembly Segment of Parliamentary Election 2024, 2019, 2014, 2009, 2004 and 1999   Summary Result of Assembly Elections 2022, 2017, 2012, 2007, 2002, 1996, 1993, 1991, 1989, 1985, 1980, 1977, 1974, 1969, 1967, 1962, 1957 and 1952 | 21-47    |
| 7   | Polling Station Level Election Results  Name and Number of Polling Station 2024, 2022, 2019, 2017, 2014, 2012 and 2009   Polling Station-wise Electors, Voters & Voters Turnout 2024, 2022, 2019, 2017, 2014, 2012 and 2009   Polling Station wise Elections Results 2024, 2022, 2019, 2017, 2014, 2012 and 2009                                                                        | 48-242   |
| 8   | Panchayat and Local Bodies Election Results Urban Local Bodies Result 2012                                                                                                                                                                                                                                                                                                              | 243-246  |
| 9   | Share of Assembly Constituency Share of Assembly Constituency - (Vidhan Sabha) in State, District and Parliamentary Constituency - (Lok Sabha)                                                                                                                                                                                                                                          | 247      |
| 10  | Abbreviation & Sources                                                                                                                                                                                                                                                                                                                                                                  | 249-252  |
| 11  | Disclaimer                                                                                                                                                                                                                                                                                                                                                                              | 253      |