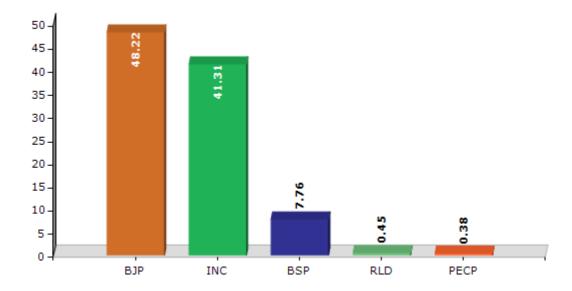

#### **Summary Result of Assembly Election - 2017**

| Candidate Name        | Party | Votes | Votes % |
|-----------------------|-------|-------|---------|
| Rajesh Agarwal        | ВЈР   | 88441 | 48.22   |
| Mujahid Hassan Khan   | INC   | 75777 | 41.31   |
| Rajendra Prasad Gupta | BSP   | 14239 | 7.76    |
| Atul Saxena           | RLD   | 819   | 0.45    |
| Rabiya Akhtar         | PECP  | 698   | 0.38    |
| Kamal Kishor Balmeeki | IND   | 619   | 0.34    |
| Jai Prakash Saxena    | PLM   | 488   | 0.27    |
| Manjeet Singh         | IEMC  | 459   | 0.25    |
| Vijay Kumar           | SHS   | 332   | 0.18    |
| Susheel Kumar Gautam  | BMUP  | 260   | 0.14    |
| Priyanka Khandelwal   | JSEP  | 237   | 0.13    |
|                       | NOTA  | 1061  | 0.58    |

#### Votes Percentage of Top Parties - 2017