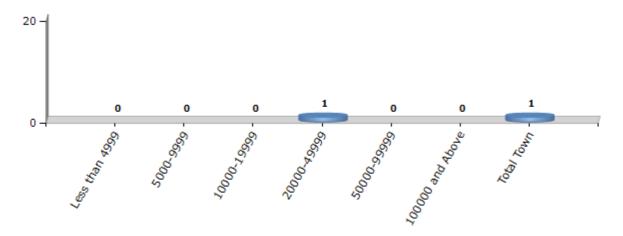

#### **Number of Towns by Population Size - 2011**

| Less than | 5000-9999 | 10000- | 20000- | 50000- | 100000 and | Total |
|-----------|-----------|--------|--------|--------|------------|-------|
| 4999      |           | 19999  | 49999  | 99999  | Above      | Town  |
| 0         | 0         | 0      | 1      | 0      | 0          | 1     |

Number of Towns by Population Size - 2011