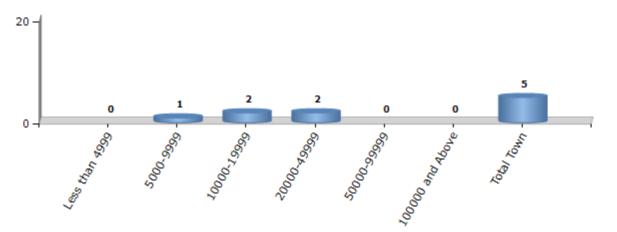

#### Number of Towns by Population Size - 2011

| Less than | 5000-9999 | 10000- | 20000- | 50000- | 100000 and | Total |
|-----------|-----------|--------|--------|--------|------------|-------|
| 4999      |           | 19999  | 49999  | 99999  | Above      | Town  |
| 0         | 1         | 2      | 2      | 0      | 0          | 5     |

Number of Towns by Population Size - 2011

indiastatelections