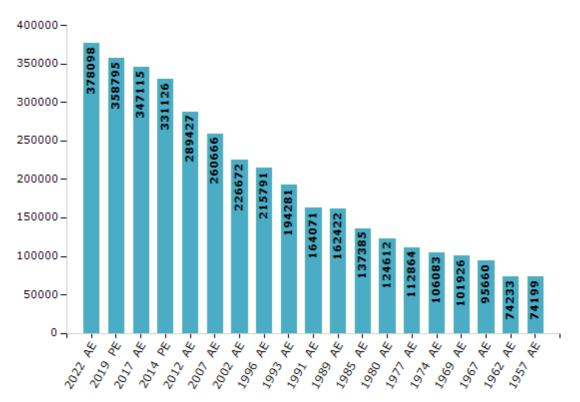

#### **Electors by Male & Female**

| Year    | Male   | Female | Others | Total  | Year    | Male  | Female | Others | Total  |
|---------|--------|--------|--------|--------|---------|-------|--------|--------|--------|
| 2022 AE | 203628 | 174462 | 8      | 378098 | 1991 AE | 90260 | 73811  | -      | 164071 |
| 2019 PE | 194966 | 163807 | 22     | 358795 | 1989 AE | 89347 | 73075  | -      | 162422 |
| 2017 AE | 189338 | 157768 | 9      | 347115 | 1985 AE | 75631 | 61754  | -      | 137385 |
| 2014 PE | 181895 | 149223 | 8      | 331126 | 1980 AE | 68548 | 56064  | -      | 124612 |
| 2012 AE | 159617 | 129808 | 2      | 289427 | 1977 AE | 62082 | 50782  | -      | 112864 |
| 2009 PE | -      | -      | -      | -      | 1974 AE | 58344 | 47739  | -      | 106083 |
| 2007 AE | 140906 | 119760 | -      | 260666 | 1969 AE | 56051 | 45875  | -      | 101926 |
| 2004 PE | -      | -      | -      | -      | 1967 AE | -     | -      | -      | 95660  |
| 2002 AE | 124649 | 102023 | -      | 226672 | 1962 AE | -     | -      | -      | 74233  |
| 1999 PE | -      | -      | -      | -      | 1957 AE | -     | -      | -      | 74199  |
| 1996 AE | 120251 | 95540  | -      | 215791 | 1952 AE | -     | -      | -      | -      |
| 1993 AE | 106856 | 87425  | -      | 194281 |         |       |        |        |        |

Number of Electors

#### Note : AE : Assembly Election, PE : Assembly Segment of Parliamentary Election