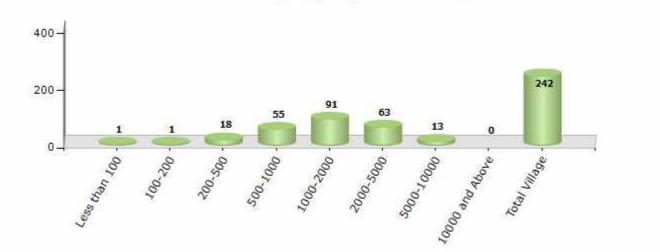

#### Number of Villages by Population Size - 2011

| Less<br>than<br>100 | 100-<br>200 | 200-<br>500 | 500-<br>1000 | 1000-<br>2000 | 2000-<br>5000 | 5000-<br>10000 | 10000<br>and<br>Above | Total<br>Village |
|---------------------|-------------|-------------|--------------|---------------|---------------|----------------|-----------------------|------------------|
| 1                   | 1           | 18          | 55           | 91            | 63            | 13             | 0                     | 242              |

Number of Villages by Population Size - 2011