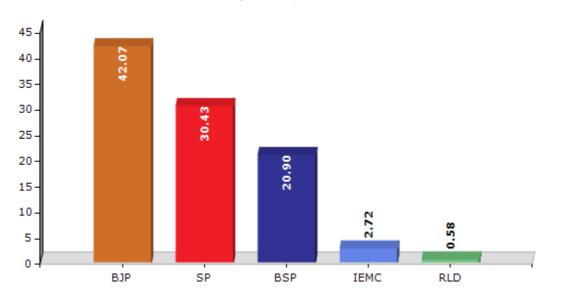

#### **Summary Result of Assembly Election - 2017**

| Candidate Name      | Party   | Votes  | Votes % |
|---------------------|---------|--------|---------|
| Bahoran Lal Maurya  | BJP     | 100381 | 42.07   |
| Shazil Islam Ansari | SP      | 72617  | 30.43   |
| Suleman Beg         | BSP     | 49882  | 20.9    |
| Sher Ali Zafri      | IEMC    | 6494   | 2.72    |
| Gajender Kumar      | RLD     | 1388   | 0.58    |
| Mahesh Chandra      | SARSAMP | 1159   | 0.49    |
| Munendra Kumar      | IND     | 1157   | 0.48    |
| Anees Khan          | IND     | 1093   | 0.46    |
| Dori Lal Kashyap    | JSEP    | 911    | 0.38    |
| Noor Jahan Jafri    | IND     | 609    | 0.26    |
| Devdatt Gangwar     | IND     | 602    | 0.25    |
| Rajendra Pal        | BSRD    | 575    | 0.24    |
|                     | NOTA    | 1763   | 0.74    |

#### Votes Percentage of Top Parties - 2017