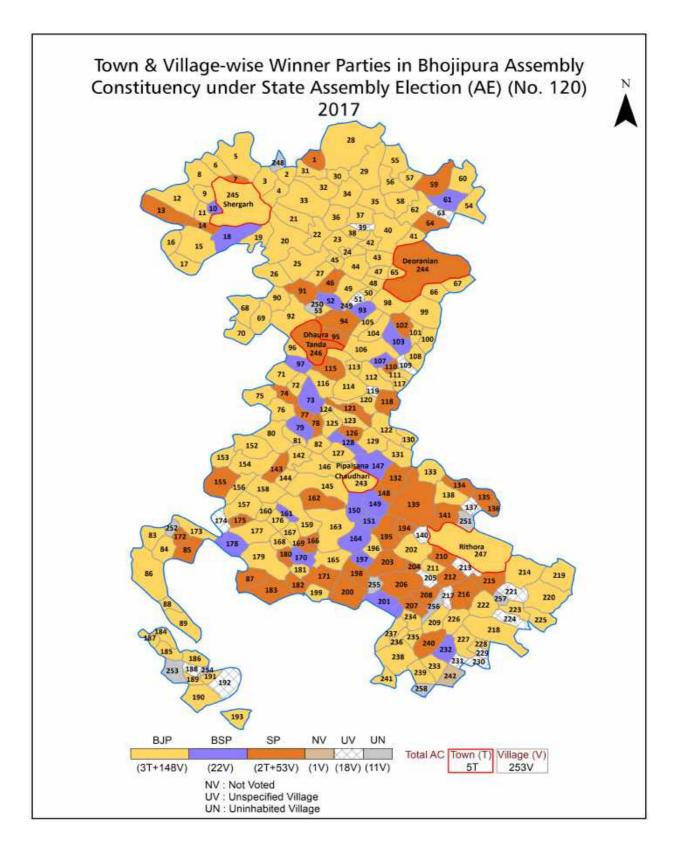

| 329-332  |
| 12  | Disclaimer                                                                                                                                                                                                                                                                                                                                                                                                                                                                                                   | 333      |

#### **Location & Political Map**





#### **Administrative Setup**

#### List of Village Panchayat & Intermediate Panchayat (Block) Name - 2011

| Village Name       | Village Panchayat Name | Intermediate Panchayat<br>Name |  |
|--------------------|------------------------|--------------------------------|--|
| Abdullapur Mafi    | Abdulpur Mafee         | Bithrichainpur                 |  |
| Abheypur Keshonpur | Abhaypur               | Bhojipura                      |  |
| Adhkata_Brahmnan   | Nyodhana               | Fatehganj Pashchim             |  |
| Adlakhia           | Gulriyaar              | Bithrichainpur                 |  |
| Adoopura Jagir     | Adupura Jagir          | Bithrichainpur                 |  |
| Ahladpur           | Ahiladpur              | Bithrichainpur                 |  |
| Aina