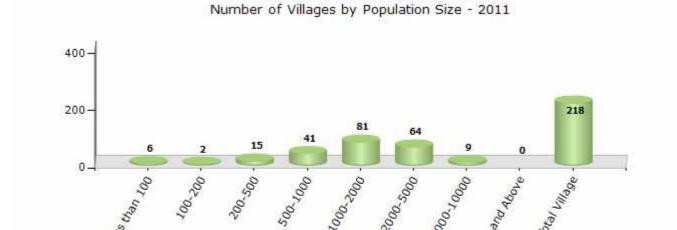

#### **Number of Villages by Population Size - 2011**

| Less<br>than<br>100 | 100-<br>200 | 200-<br>500 | 500-<br>1000 | 1000-<br>2000 | 2000-<br>5000 | 5000-<br>10000 | 10000<br>and<br>Above | Total<br>Village |
|---------------------|-------------|-------------|--------------|---------------|---------------|----------------|-----------------------|------------------|
| 6                   | 2           | 15          | 41           | 81            | 64            | 9              | 0                     | 218              |