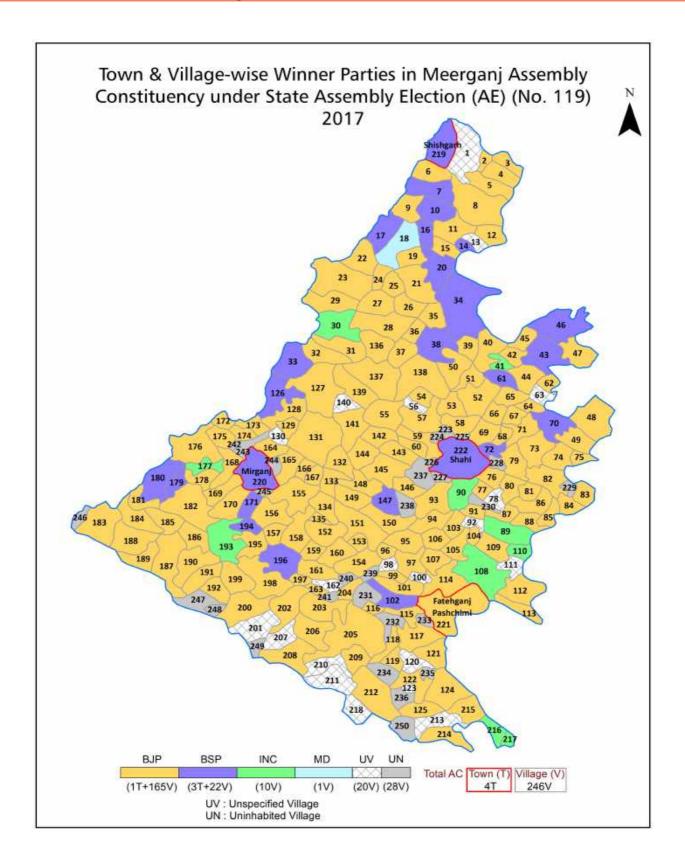

#### **Polling Station Level Election Results**

Polling Station-wise Votes Secured by Overall Top Five Parties in Meerganj Assembly in Assembly Election (AE) under Bareilly Parliamentary Constituency in Uttar Pradesh (2022)