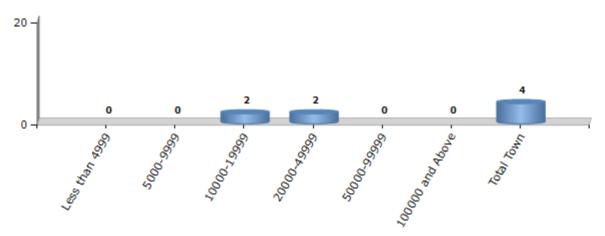

#### **Number of Towns by Population Size - 2011**

| Less than | 5000-9999 | 10000- | 20000- | 50000- | 100000 and | Total |
|-----------|-----------|--------|--------|--------|------------|-------|
| 4999      |           | 19999  | 49999  | 99999  | Above      | Town  |
| 0         | 0         | 2      | 2      | 0      | 0          | 4     |

Number of Towns by Population Size - 2011