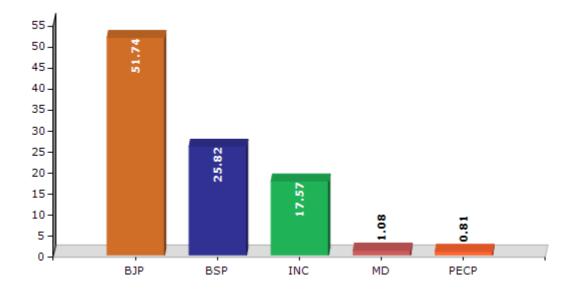

#### **Summary Result of Assembly Election - 2017**

| Candidate Name      | Party | Votes  | Votes % |
|---------------------|-------|--------|---------|
| Dr. D.C. Verma      | ВЈР   | 108789 | 51.74   |
| Sultan Beg          | BSP   | 54289  | 25.82   |
| Narendra Pal Singh  | INC   | 36938  | 17.57   |
| Bhanu Pratap Singh  | MD    | 2267   | 1.08    |
| Shakeel Ahmad       | PECP  | 1696   | 0.81    |
| Ganga Singh Verma   | RLD   | 1255   | 0.6     |
| Champat Ram         | BSRD  | 1125   | 0.54    |
| Laik Ahmad Mansuri  | ВНІР  | 746    | 0.35    |
| Amit Singh          | IND   | 715    | 0.34    |
| Chandra Bhoj Pathak | IND   | 707    | 0.34    |
|                     | NOTA  | 1749   | 0.83    |

#### Votes Percentage of Top Parties - 2017