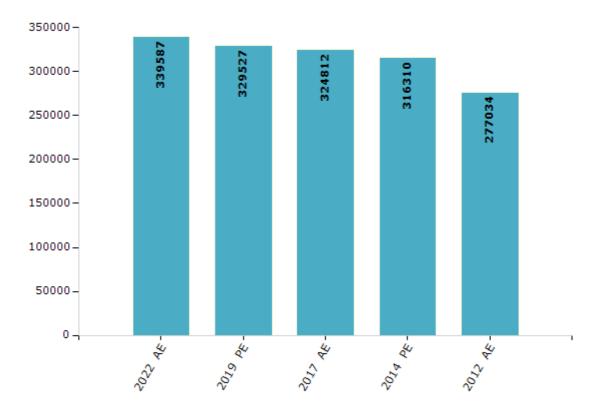

#### **Electors by Male & Female**

| Year    | Male   | Female | Others | Total  | Year    | Male | Female | Others | Total |
|---------|--------|--------|--------|--------|---------|------|--------|--------|-------|
| 2022 AE | 182753 | 156825 | 9      | 339587 | 1991 AE | -    | -      | -      | -     |
| 2019 PE | 178727 | 150789 | 11     | 329527 | 1989 AE | -    | -      | -      | -     |
| 2017 AE | 176067 | 148736 | 9      | 324812 | 1985 AE | -    | -      | -      | -     |
| 2014 PE | 171040 | 145262 | 8      | 316310 | 1980 AE | -    | -      | -      | -     |
| 2012 AE | 153613 | 123419 | 2      | 277034 | 1977 AE | -    | -      | -      | -     |
| 2009 PE | -      | -      | -      | -      | 1974 AE | -    | -      | -      | -     |
| 2007 AE | -      | -      | -      | -      | 1969 AE | -    | -      | -      | -     |
| 2004 PE | -      | -      | -      | -      | 1967 AE | -    | -      | -      | -     |
| 2002 AE | -      | -      | -      | -      | 1962 AE | -    | -      | -      | -     |
| 1999 PE | -      | -      | -      | -      | 1957 AE | -    | -      | -      | -     |
| 1996 AE | -      | -      | -      | -      | 1952 AE | -    | -      | -      | -     |
| 1993 AE | -      | -      | -      | -      |         |      |        |        |       |

#### Number of Electors

 $\textbf{Note:} \ \mathsf{AE:} \ \mathsf{Assembly} \ \mathsf{Election}, \ \mathsf{PE:} \ \mathsf{Assembly} \ \mathsf{Segment} \ \mathsf{of} \ \mathsf{Parliamentary} \ \mathsf{Election}$ 