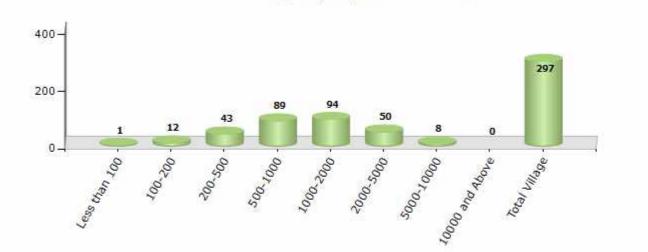

#### Number of Villages by Population Size - 2011

| Less<br>than<br>100 | 100-<br>200 | 200-<br>500 | 500-<br>1000 | 1000-<br>2000 | 2000-<br>5000 | 5000-<br>10000 | 10000<br>and<br>Above | Total<br>Village |
|---------------------|-------------|-------------|--------------|---------------|---------------|----------------|-----------------------|------------------|
| 1                   | 12          | 43          | 89           | 94            | 50            | 8              | 0                     | 297              |

Number of Villages by Population Size - 2011