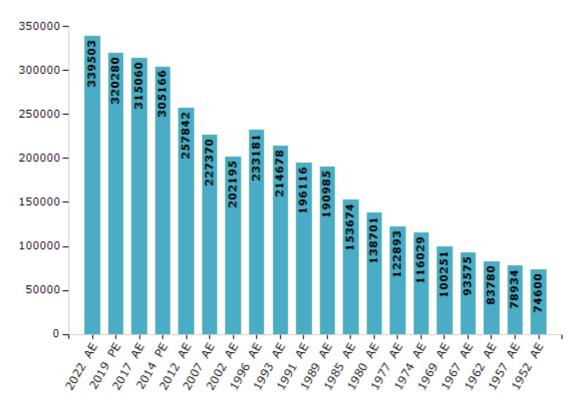

#### **Electors by Male & Female**

| Year    | Male   | Female | Others | Total  | Year    | Male   | Female | Others | Total  |
|---------|--------|--------|--------|--------|---------|--------|--------|--------|--------|
| 2022 AE | 183128 | 156357 | 18     | 339503 | 1991 AE | 108196 | 87920  | -      | 196116 |
| 2019 PE | 174204 | 146061 | 15     | 320280 | 1989 AE | 105055 | 85930  | -      | 190985 |
| 2017 AE | 170854 | 144192 | 14     | 315060 | 1985 AE | 84628  | 69046  | -      | 153674 |
| 2014 PE | 165149 | 140007 | 10     | 305166 | 1980 AE | 76295  | 62406  | -      | 138701 |
| 2012 AE | 141820 | 116016 | 6      | 257842 | 1977 AE | 67709  | 55184  | -      | 122893 |
| 2009 PE | -      | -      | -      | -      | 1974 AE | 64190  | 51839  | -      | 116029 |
| 2007 AE | 122711 | 104659 | -      | 227370 | 1969 AE | 55138  | 45113  | -      | 100251 |
| 2004 PE | -      | -      | -      | -      | 1967 AE | -      | -      | -      | 93575  |
| 2002 AE | 111208 | 90987  | -      | 202195 | 1962 AE | -      | -      | -      | 83780  |
| 1999 PE | -      | -      | -      | -      | 1957 AE | -      | -      | -      | 78934  |
| 1996 AE | 128252 | 104929 | -      | 233181 | 1952 AE | -      | -      | -      | 74600  |
| 1993 AE | 118083 | 96595  | -      | 214678 |         |        |        |        |        |

Number of Electors

Note : AE : Assembly Election, PE : Assembly Segment of Parliamentary Election