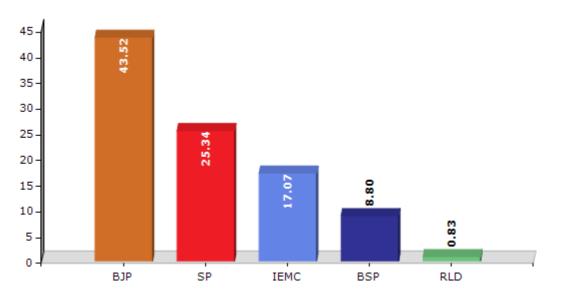

#### **Summary Result of Assembly Election - 2017**

| Candidate Name             | Party | Votes | Votes % |
|----------------------------|-------|-------|---------|
| Kesar Singh                | BJP   | 93711 | 43.52   |
| Bhagwat Saran Gangwar      | SP    | 54569 | 25.34   |
| Shaila Tahir               | IEMC  | 36761 | 17.07   |
| Virendera Singh Gangwar    | BSP   | 18948 | 8.8     |
| Mohd. Aslam                | RLD   | 1783  | 0.83    |
| Rashmi Gangwar             | IND   | 1264  | 0.59    |
| Ratan Lal                  | BSRD  | 1260  | 0.59    |
| Master Chhotey Lal Gangwar | PECP  | 1227  | 0.57    |
| Mohd. Tahir                | IND   | 1071  | 0.5     |
| Prahlad Ram                | SKLP  | 1041  | 0.48    |
| Tasabbar Husain            | IND   | 986   | 0.46    |
| Naim Ahmad                 | IND   | 858   | 0.4     |
|                            | NOTA  | 1860  | 0.86    |

#### Votes Percentage of Top Parties - 2017