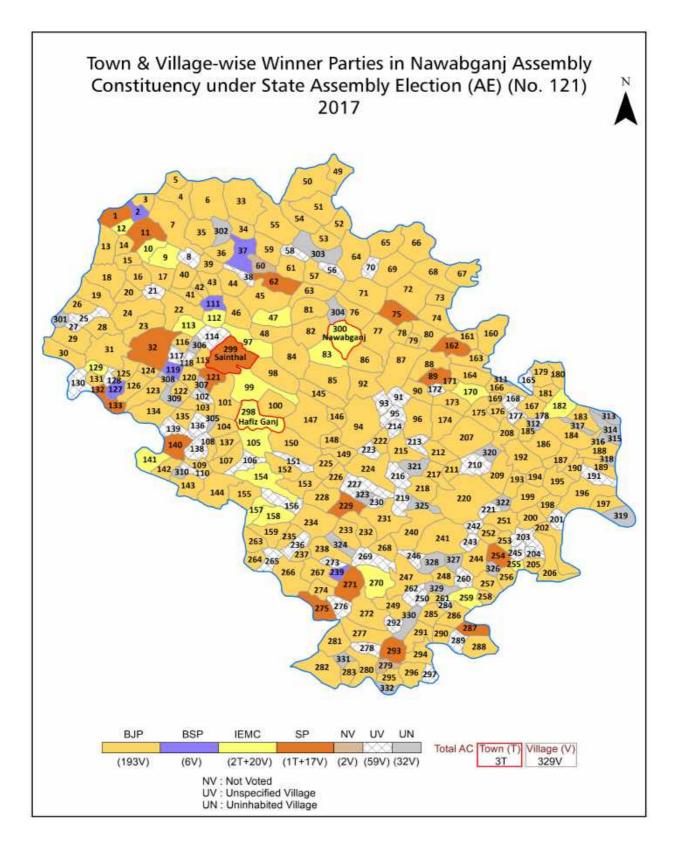

| 308-311  |
| 12  | Disclaimer                                                                                                                                                                                                                                                                                                                                                                                                                                                                                                   | 312      |

## **Location & Political Map**



### **Administrative Setup**

#### List of Village Panchayat & Intermediate Panchayat (Block) Name - 2011

| Village Name               | Village Panchayat Name | Intermediate Panchayat<br>Name |
|----------------------------|------------------------|--------------------------------|
| Abdala                     | Kuwarpur Tulsipatti    | Bhadpura                       |
| Abhai Rajpur               | Abhayrajpur            | Bhadpura                       |
| Abhipur Mullahpur          | Tiraya Banno Jan       | Bhadpura                       |
| Adhakata Nazrana           | Adhakata Nazrana       | Nawabganj                      |
| Adhkata Rabbni Begam       | Adhkata                | Bhadpura                       |
| Ahamdabad                  | Ahmadabad              | Nawabganj