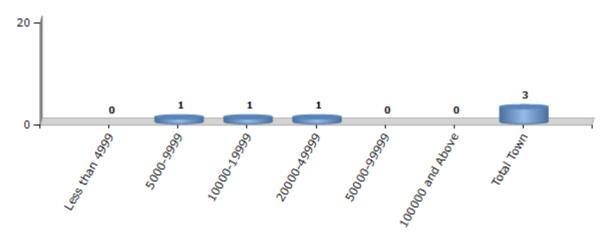

#### Number of Towns by Population Size - 2011

| Less than<br>4999 | 5000-9999 | 10000-<br>19999 | 20000-<br>49999 | 50000-<br>99999 | 100000 and<br>Above | Total<br>Town |  |
|-------------------|-----------|-----------------|-----------------|-----------------|---------------------|---------------|--|
| 0                 | 1         | 1               | 1               | 0               | 0                   | 3             |  |

Number of Towns by Population Size - 2011