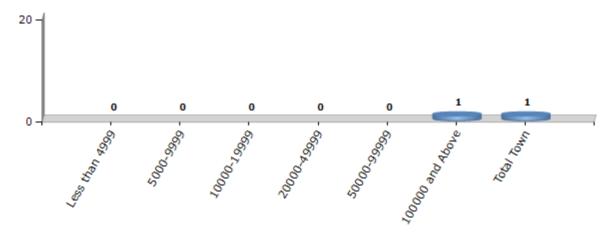

#### **Number of Towns by Population Size - 2011**

| Less than | 5000-9999 | 10000- | 20000- | 50000- | 100000 and | Total |
|-----------|-----------|--------|--------|--------|------------|-------|
| 4999      |           | 19999  | 49999  | 99999  | Above      | Town  |
| 0         | 0         | 0      | 0      | 0      | 1          | 1     |

Number of Towns by Population Size - 2011