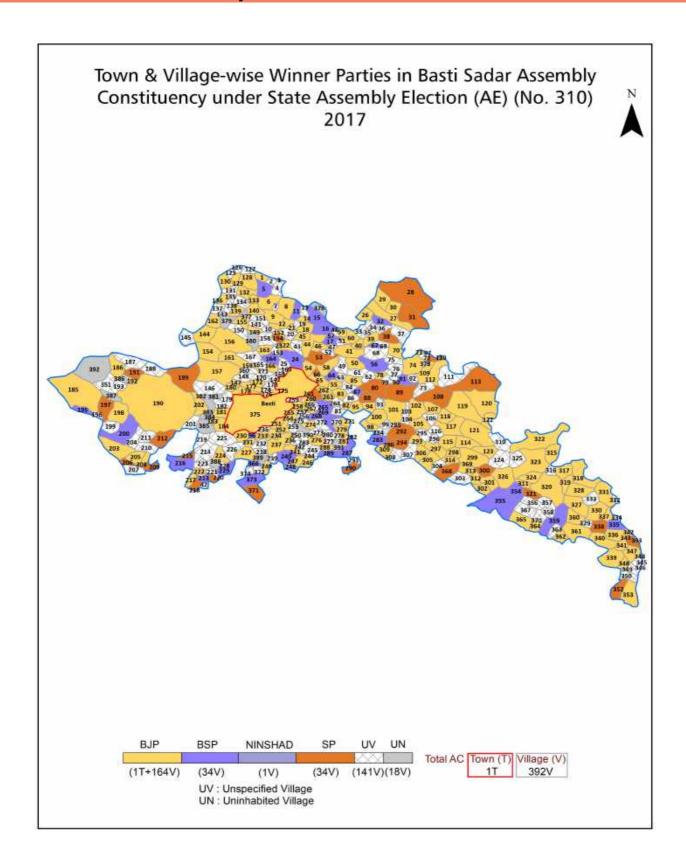

#### **Summary Result of Assembly Election - 2017**

| Candidate Name                            | Party   | Votes | Votes % |
|-------------------------------------------|---------|-------|---------|
| Dayaram Chaudhary                         | ВЈР     | 92697 | 44.86   |
| Mahendra Nath Yadav                       | SP      | 50103 | 24.25   |
| Jitendra Kumar Alias Nandu Chaudhary      | BSP     | 49538 | 23.98   |
| Raja Ashwarya Raj Singh                   | RLD     | 4152  | 2.01    |
| Gauri Shanker Sut Pal Alias Amarpal Singh | NINSHAD | 1707  | 0.83    |
| Sudha Vishnudutt Ojha                     | SHS     | 1483  | 0.72    |
| K. K. Tiwari                              | СРМ     | 1327  | 0.64    |
| Rakesh Srivastav                          | IND     | 1243  | 0.6     |
| Neelam Singh                              | IND     | 853   | 0.41    |
| Krishna Kumar Upadhyay                    | IND     | 787   | 0.38    |
| Sudha Devi                                | ABSKP   | 486   | 0.24    |
| Dr. R. J. Chaudhary                       | SSD     | 442   | 0.21    |
| Ram Prasad Chaurasiya Advocate            | MBCOI   | 364   | 0.18    |
| Raju                                      | JANADIP | 234   | 0.11    |
|                                           | NOTA    | 1206  | 0.58    |