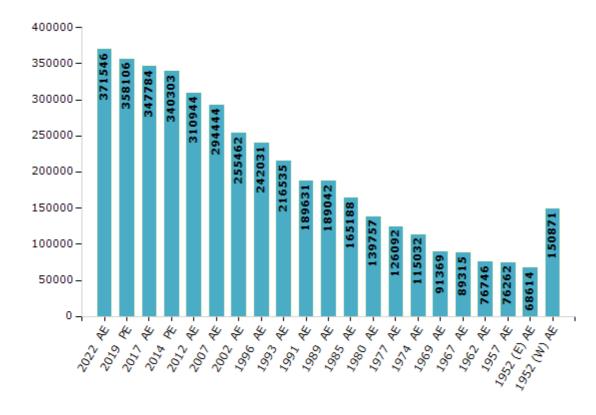

#### **Electors by Male & Female**

| Year    | Male   | Female | Others | Total  |
|---------|--------|--------|--------|--------|
| 2022 AE | 198880 | 172638 | 28     | 371546 |
| 2019 PE | 193281 | 164800 | 25     | 358106 |
| 2017 AE | 188151 | 159609 | 24     | 347784 |
| 2014 PE | 182938 | 157348 | 17     | 340303 |
| 2012 AE | 166820 | 144124 | 0      | 310944 |
| 2009 PE | -      | -      | -      | -      |
| 2007 AE | 162759 | 131685 | -      | 294444 |
| 2004 PE | -      | -      | -      | -      |
| 2002 AE | 140508 | 114954 | -      | 255462 |
| 1999 PE | -      | -      | -      | -      |
| 1996 AE | 133118 | 108913 | -      | 242031 |
| 1993 AE | 119098 | 97437  | -      | 216535 |

| Year        | Male   | Female | Others | Total  |
|-------------|--------|--------|--------|--------|
| 1991 AE     | 104435 | 85196  | -      | 189631 |
| 1989 AE     | 104140 | 84902  | -      | 189042 |
| 1985 AE     | 91184  | 74004  | -      | 165188 |
| 1980 AE     | 71378  | 68379  | -      | 139757 |
| 1977 AE     | 67917  | 58175  | -      | 126092 |
| 1974 AE     | 63271  | 51761  | -      | 115032 |
| 1969 AE     | 46988  | 44381  | -      | 91369  |
| 1967 AE     | -      | -      | -      | 89315  |
| 1962 AE     | -      | -      | -      | 76746  |
| 1957 AE     | -      | -      | -      | 76262  |
| 1952 (E) AE | -      | -      | -      | 68614  |
| 1952 (W) AE | -      | -      | -      | 150871 |

#### Number of Electors

Note: AE: Assembly Election, PE: Assembly Segment of Parliamentary Election, (E): Basti East, (W): Basti West