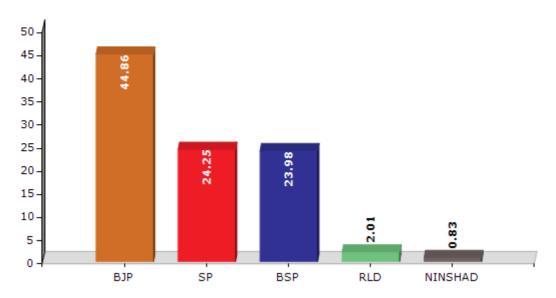

#### **Summary Result of Assembly Election - 2017**

| Candidate Name                            | Party   | Votes | Votes % |
|-------------------------------------------|---------|-------|---------|
| Dayaram Chaudhary                         | ВЈР     | 92697 | 44.86   |
| Mahendra Nath Yadav                       | SP      | 50103 | 24.25   |
| Jitendra Kumar Alias Nandu Chaudhary      | BSP     | 49538 | 23.98   |
| Raja Ashwarya Raj Singh                   | RLD     | 4152  | 2.01    |
| Gauri Shanker Sut Pal Alias Amarpal Singh | NINSHAD | 1707  | 0.83    |
| Sudha Vishnudutt Ojha                     | SHS     | 1483  | 0.72    |
| K. K. Tiwari                              | СРМ     | 1327  | 0.64    |
| Rakesh Srivastav                          | IND     | 1243  | 0.6     |
| Neelam Singh                              | IND     | 853   | 0.41    |
| Krishna Kumar Upadhyay                    | IND     | 787   | 0.38    |
| Sudha Devi                                | ABSKP   | 486   | 0.24    |
| Dr. R. J. Chaudhary                       | SSD     | 442   | 0.21    |
| Ram Prasad Chaurasiya Advocate            | MBCOI   | 364   | 0.18    |
| Raju                                      | JANADIP | 234   | 0.11    |
|                                           | NOTA    | 1206  | 0.58    |

#### Votes Percentage of Top Parties - 2017