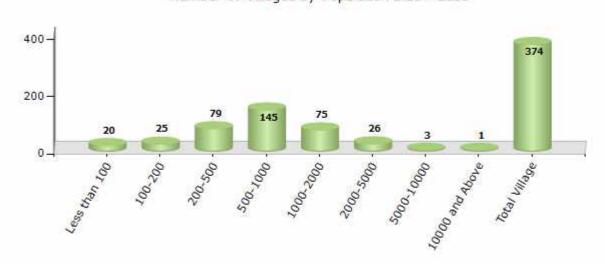

#### **Number of Villages by Population Size - 2011**

| Less<br>than<br>100 | 100-<br>200 | 200-<br>500 | 500-<br>1000 | 1000-<br>2000 | 2000-<br>5000 | 5000-<br>10000 | 10000<br>and<br>Above | Total<br>Village |
|---------------------|-------------|-------------|--------------|---------------|---------------|----------------|-----------------------|------------------|
| 20                  | 25          | 79          | 145          | 75            | 26            | 3              | 1                     | 374              |

Number of Villages by Population Size - 2011