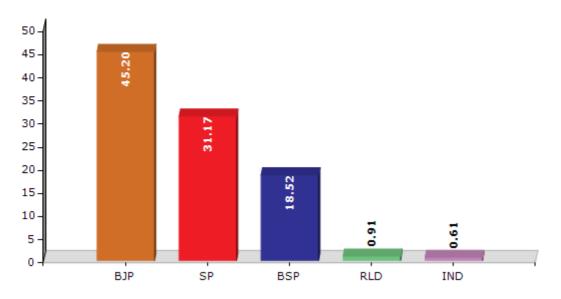

#### Summary Result of Assembly Election - 2017

| Candidate Name                | Party   | Votes | Votes % |
|-------------------------------|---------|-------|---------|
| Ajay Kumar Singh "Ajay Singh" | ВЈР     | 97014 | 45.2    |
| Rajkishor Singh               | SP      | 66908 | 31.17   |
| Vipin Kumar Shukla            | BSP     | 39749 | 18.52   |
| Chandramani Pandey            | RLD     | 1950  | 0.91    |
| Raj Shekhar Singh             | IND     | 1310  | 0.61    |
| Sarvjeet Singh                | IND     | 1074  | 0.5     |
| Ram Gyan                      | IND     | 796   | 0.37    |
| Rampher                       | IND     | 697   | 0.32    |
| Surya Prakash Singh           | IND     | 665   | 0.31    |
| Kailash Nath Sharma           | RSHP    | 527   | 0.25    |
| Salikram Maurya               | JANADIP | 524   | 0.24    |
| Shiv Prasad                   | BMUP    | 438   | 0.2     |
| Krishna Kumar Upadhyay        | IND     | 363   | 0.17    |
| Chhakkanram Chauhan Advocate  | MBCOI   | 343   | 0.16    |
|                               | NOTA    | 2274  | 1.06    |

#### Votes Percentage of Top Parties - 2017