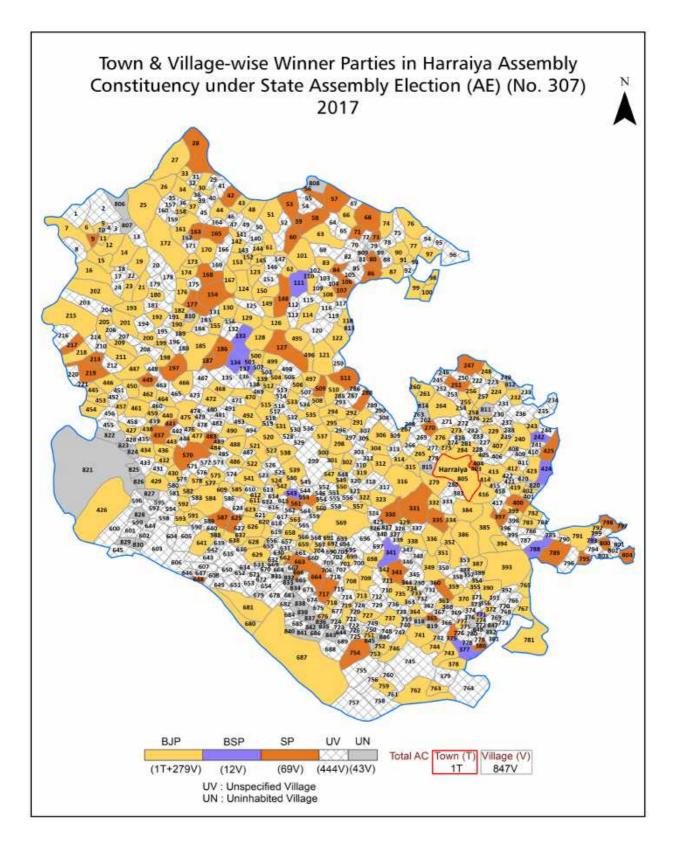

| 386-389  |
| 12  | Disclaimer                                                                                                                                                                                                                                                                                                                                                                                                                                                                                                   | 390      |

#### **Location & Political Map**





#### **Administrative Setup**

#### List of Village Panchayat & Intermediate Panchayat (Block) Name - 2011

| Village Name                   | Village Panchayat Name | Intermediate Panchayat<br>Name |
|--------------------------------|------------------------|--------------------------------|
| Aaliya Jugram                  | Ahiliya Juggarampur    | Vikram Jot                     |
| Aama Pande                     | Bhargaon               | Harraiya                       |
| Achraul                        | Acraul                 | Paras Rampur                   |
| Agar                           | Bhirimisr              | Harraiya                       |
| Agaya                          | Basewarai              | Gaur                           |
| Ahirauli                       | Ah