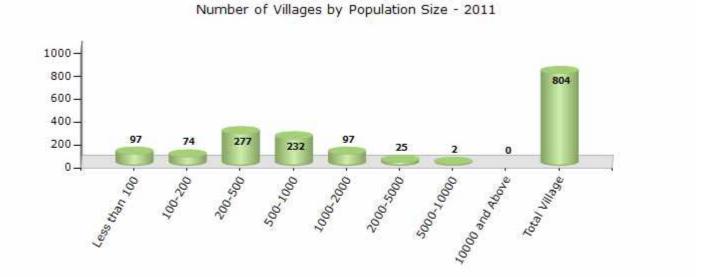

#### Number of Villages by Population Size - 2011

| t | Less<br>:han<br>100 | 100-<br>200 | 200-<br>500 | 500-<br>1000 | 1000-<br>2000 | 2000-<br>5000 | 5000-<br>10000 | 10000<br>and<br>Above | Total<br>Village |
|---|---------------------|-------------|-------------|--------------|---------------|---------------|----------------|-----------------------|------------------|
|   | 97                  | 74          | 277         | 232          | 97            | 25            | 2              | 0                     | 804              |