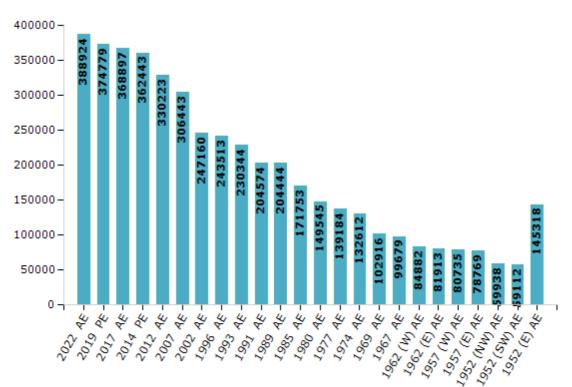

#### **Electors by Male & Female**

| Year    | Male   | Female | Others | Total  | Year         | Male  | Female | Others | Т |
|---------|--------|--------|--------|--------|--------------|-------|--------|--------|---|
| 2022 AE | 205001 | 183909 | 14     | 388924 | 1985 AE      | 95023 | 76730  | -      | 1 |
| 2019 PE | 201298 | 173469 | 12     | 374779 | 1980 AE      | 82324 | 67221  | -      | 1 |
| 2017 AE | 198358 | 170527 | 12     | 368897 | 1977 AE      | 76268 | 62916  | -      | 1 |
| 2014 PE | 193977 | 168456 | 10     | 362443 | 1974 AE      | 72931 | 59681  | -      | 1 |
| 2012 AE | 175549 | 154674 | 0      | 330223 | 1969 AE      | 52761 | 50155  | -      | 1 |
| 2009 PE | -      | -      | -      | -      | 1967 AE      | -     | -      | -      |   |
| 2007 AE | 167119 | 139324 | -      | 306443 | 1962 (W) AE  | -     | -      | -      |   |
| 2004 PE | -      | -      | -      | -      | 1962 (E) AE  | -     | -      | -      |   |
| 2002 AE | 135943 | 111217 | -      | 247160 | 1957 (W) AE  | -     | -      | -      |   |
| 1999 PE | -      | -      | -      | -      | 1957 (E) AE  | -     | -      | -      |   |
| 1996 AE | 133926 | 109587 | -      | 243513 | 1952 (NW) AE | -     | -      | -      |   |
| 1993 AE | 126691 | 103653 | -      | 230344 | 1952 (SW) AE | -     | -      | -      |   |
| 1991 AE | 112623 | 91951  | -      | 204574 | 1952 (E) AE  | -     | -      | -      | 1 |
| 1989 AE | 112586 | 91858  | -      | 204444 |              |       |        |        |   |

Number of Electors

 $\textbf{Note:} \mathsf{AE}: \mathsf{Assembly \ Election, \ PE}: \mathsf{Assembly \ Segment \ of \ Parliamentary \ Election}$ 