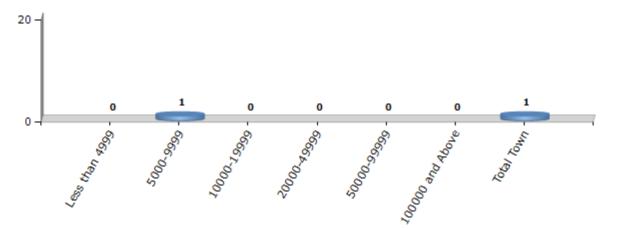

#### Number of Towns by Population Size - 2011

| Less than | 5000-9999 | 10000- | 20000- | 50000- | 100000 and | Total |
|-----------|-----------|--------|--------|--------|------------|-------|
| 4999      |           | 19999  | 49999  | 99999  | Above      | Town  |
| 0         | 1         | 0      | 0      | 0      | 0          | 1     |

Number of Towns by Population Size - 2011