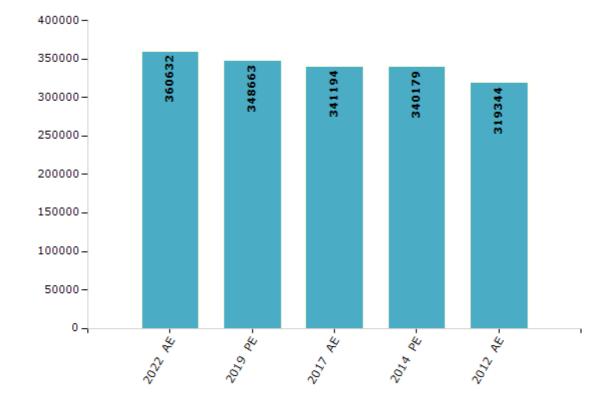

#### **Electors by Male & Female**

| Year    | Male   | Female | Others | Total  | Year    | Male | Female | Others | Total |
|---------|--------|--------|--------|--------|---------|------|--------|--------|-------|
| 2022 AE | 194297 | 166285 | 50     | 360632 | 1991 AE | -    | -      | -      | -     |
| 2019 PE | 189966 | 158649 | 48     | 348663 | 1989 AE | -    | -      | -      | -     |
| 2017 AE | 186113 | 155030 | 51     | 341194 | 1985 AE | -    | -      | -      | -     |
| 2014 PE | 183572 | 156549 | 58     | 340179 | 1980 AE | -    | -      | -      | -     |
| 2012 AE | 169599 | 149745 | 0      | 319344 | 1977 AE | -    | -      | -      | -     |
| 2009 PE | -      | -      | -      | -      | 1974 AE | -    | -      | -      | -     |
| 2007 AE | -      | -      | -      | -      | 1969 AE | -    | -      | -      | -     |
| 2004 PE | -      | -      | -      | -      | 1967 AE | -    | -      | -      | -     |
| 2002 AE | -      | -      | -      | -      | 1962 AE | -    | -      | -      | -     |
| 1999 PE | -      | -      | -      | -      | 1957 AE | -    | -      | -      | -     |
| 1996 AE | -      | -      | -      | -      | 1952 AE | -    | -      | -      | -     |
| 1993 AE | -      | -      | -      | -      |         |      |        |        |       |

#### Number of Electors

 $\textbf{Note:} \ \mathsf{AE:} \ \mathsf{Assembly} \ \mathsf{Election}, \ \mathsf{PE:} \ \mathsf{Assembly} \ \mathsf{Segment} \ \mathsf{of} \ \mathsf{Parliamentary} \ \mathsf{Election}$ 