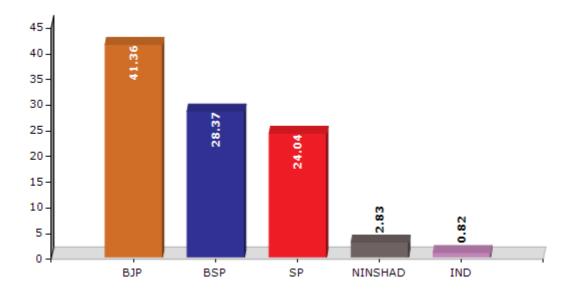

#### **Summary Result of Assembly Election - 2017**

| Candidate Name     | Party   | Votes | Votes % |
|--------------------|---------|-------|---------|
| Ravi Kumar Sonkar  | ВЈР     | 82429 | 41.36   |
| Doodhram           | BSP     | 56545 | 28.37   |
| Ram Karan Arya     | SP      | 47914 | 24.04   |
| Govardhan          | NINSHAD | 5639  | 2.83    |
| Mansharam          | IND     | 1642  | 0.82    |
| Lavkush            | RLD     | 1234  | 0.62    |
| Devi Prasad        | IND     | 713   | 0.36    |
| Chandresh Gautam   | BMUP    | 546   | 0.27    |
| Umesh Chandra Vyas | IND     | 424   | 0.21    |
|                    | NOTA    | 2231  | 1.12    |

#### Votes Percentage of Top Parties - 2017