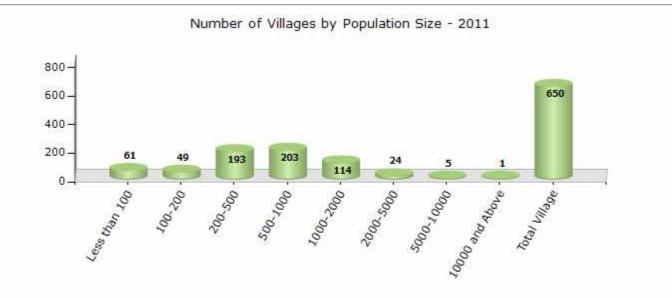

#### **Demographics**

#### Number of Villages by Population Size - 2011

| Less<br>than<br>100 | 100-<br>200 | 200-<br>500 | 500-<br>1000 | 1000-<br>2000 | 2000-<br>5000 | 5000-<br>10000 | 10000<br>and<br>Above | Total<br>Village |
|---------------------|-------------|-------------|--------------|---------------|---------------|----------------|-----------------------|------------------|
| 61                  | 49          | 193         | 203          | 114           | 24            | 5              | 1                     | 650              |