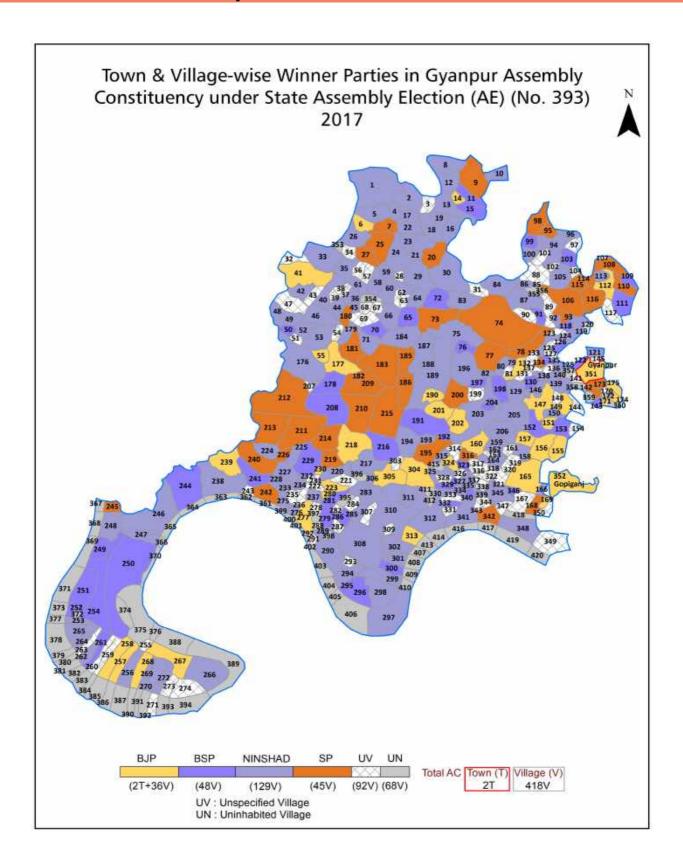

| 334-337                                                     |  |  |  |  |  |
| 12  | Disclaimer                                                                                                                                                                                                                                                                                                                                         | 338                                                         |  |  |  |  |  |

#### **Location & Political Map**



#### **Administrative Setup**

#### List of Village Panchayat & Intermediate Panchayat (Block) Name - 2011

| Village Name                 | Village Panchayat Name   | Intermediate Panchayat<br>Name |
|------------------------------|--------------------------|--------------------------------|
| Ainachh                      | Ardhnai                  | Gyanpur                        |
| Akorha                       | Akorha                   | Gyanpur                        |
| Amilaur Uparwar              | Amilaur                  | Digh                           |
| Amilhara                     | Amilhira                 | Abholi                         |
| Anripur                      | Hariharpur               | Gyanpur                        |
| Arai Uparwar N. Baripur      | Urai