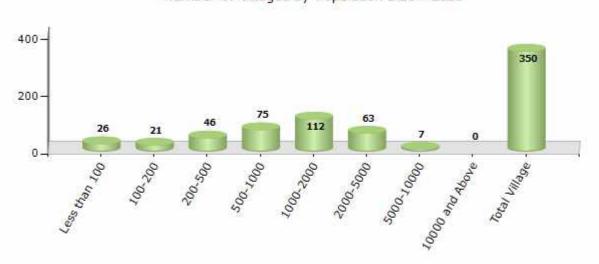

#### Number of Villages by Population Size - 2011

| Less<br>than<br>100 | 100-<br>200 | 200-<br>500 | 500-<br>1000 | 1000-<br>2000 | 2000-<br>5000 | 5000-<br>10000 | 10000<br>and<br>Above | Total<br>Village |
|---------------------|-------------|-------------|--------------|---------------|---------------|----------------|-----------------------|------------------|
| 26                  | 21          | 46          | 75           | 112           | 63            | 7              | 0                     | 350              |

Number of Villages by Population Size - 2011