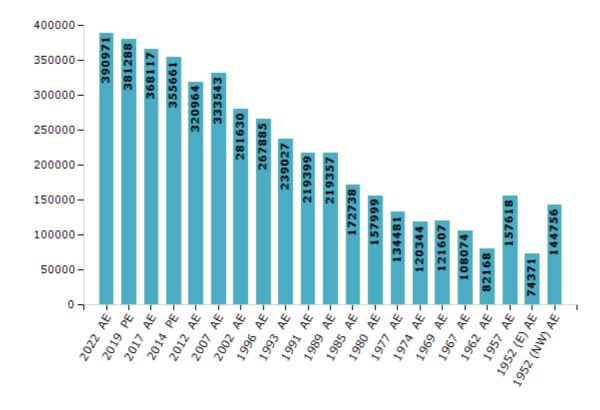

#### **Electors by Male & Female**

| Year    | Male   | Female | Others | Total  | Year         | Male   | Female | Others | Total  |
|---------|--------|--------|--------|--------|--------------|--------|--------|--------|--------|
| 2022 AE | 205800 | 185125 | 46     | 390971 | 1991 AE      | 120674 | 98725  | -      | 219399 |
| 2019 PE | 207857 | 173394 | 37     | 381288 | 1989 AE      | 120652 | 98705  | -      | 219357 |
| 2017 AE | 201102 | 166993 | 22     | 368117 | 1985 AE      | 96030  | 76708  | -      | 172738 |
| 2014 PE | 196298 | 159343 | 20     | 355661 | 1980 AE      | 84057  | 73942  | -      | 157999 |
| 2012 AE | 179228 | 141721 | 15     | 320964 | 1977 AE      | 68009  | 66472  | -      | 134481 |
| 2009 PE | -      | -      | -      | -      | 1974 AE      | 62198  | 58146  | -      | 120344 |
| 2007 AE | 180776 | 152767 | -      | 333543 | 1969 AE      | 62639  | 58968  | -      | 121607 |
| 2004 PE | -      | -      | -      | -      | 1967 AE      | -      | -      | -      | 108074 |
| 2002 AE | 153003 | 128627 | -      | 281630 | 1962 AE      | -      | -      | -      | 82168  |
| 1999 PE | -      | -      | -      | -      | 1957 AE      | -      | -      | -      | 157618 |
| 1996 AE | 141960 | 125925 | -      | 267885 | 1952 (E) AE  | -      | -      | -      | 74371  |
| 1993 AE | 124750 | 114277 | -      | 239027 | 1952 (NW) AE | -      | -      | -      | 144756 |

#### Number of Electors

Note: AE: Assembly Election, PE: Assembly Segment of Parliamentary Election, (E): Gyanpur East, (NW): Gyanpur North West