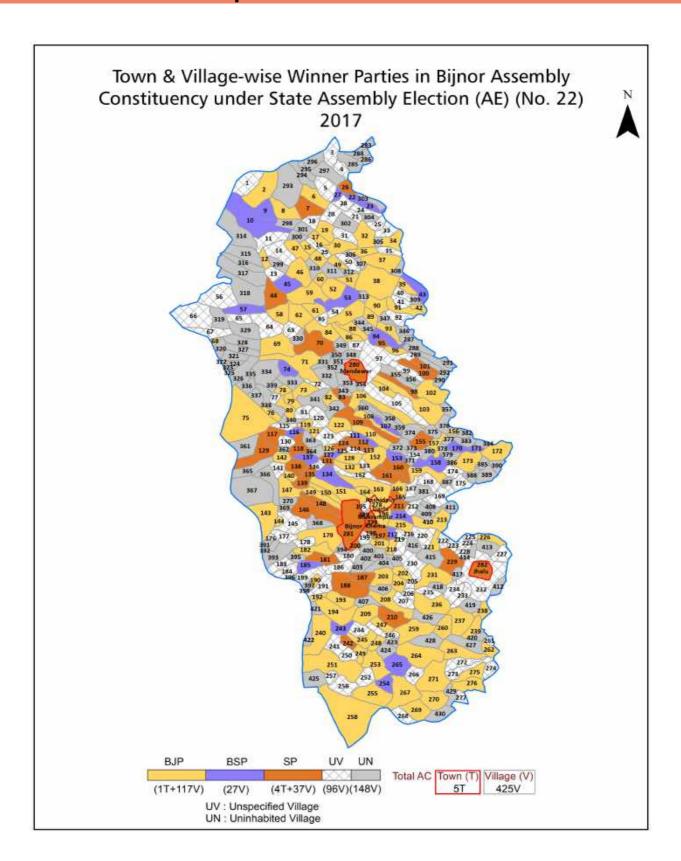

| 327-330  |  |  |  |  |
| 12  | Disclaimer                                                                                                                                                                                                                                                                                                                                                                                                                                              | 331      |  |  |  |  |

### **Location & Political Map**



#### **Administrative Setup**

#### List of Village Panchayat & Intermediate Panchayat (Block) Name - 2011

| Village Name                  | Village Panchayat Name       | Intermediate Panchayat<br>Name |
|-------------------------------|------------------------------|--------------------------------|
| Abdul Khairpur Bangar         | Akbarpur                     | Mohammedpur Deomal             |
| Abusaidpur                    | Saifpur                      | Mohammedpur Deomal             |
| Adampur                       | Rasolpur                     | Mohammedpur Deomal             |
| Agari                         | Agari                        | Haldaur                        |
| Ahamadpur Bharta              | Mujaffarpur                  | Mohammedpur Deomal             |
| Ah