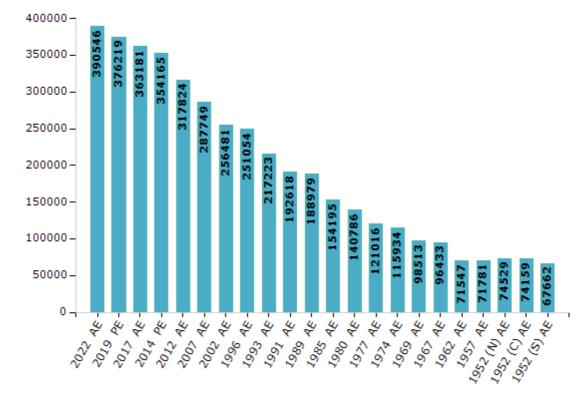

#### **Electors by Male & Female**

| Year    | Male   | Female | Others | Total  |
|---------|--------|--------|--------|--------|
| 2022 AE | 204972 | 185562 | 12     | 390546 |
| 2019 PE | 197822 | 178382 | 15     | 376219 |
| 2017 AE | 191629 | 171539 | 13     | 363181 |
| 2014 PE | 185647 | 168506 | 12     | 354165 |
| 2012 AE | 173089 | 144726 | 9      | 317824 |
| 2009 PE | -      | -      | -      | -      |
| 2007 AE | 154481 | 133268 | -      | 287749 |
| 2004 PE | -      | -      | -      | -      |
| 2002 AE | 138678 | 117803 | -      | 256481 |
| 1999 PE | -      | -      | -      | -      |
| 1996 AE | 136937 | 114117 | -      | 251054 |
| 1993 AE | 119969 | 97254  | -      | 217223 |
| 1991 AE | 115663 | 76955  | -      | 192618 |

| Year        | Male   | Female | Others | Total  |
|-------------|--------|--------|--------|--------|
| 1989 AE     | 113464 | 75515  | -      | 188979 |
| 1985 AE     | 91418  | 62777  | -      | 154195 |
| 1980 AE     | 76085  | 64701  | -      | 140786 |
| 1977 AE     | 65306  | 55710  | -      | 121016 |
| 1974 AE     | 62601  | 53333  | -      | 115934 |
| 1969 AE     | 51895  | 46618  | -      | 98513  |
| 1967 AE     | -      | -      | -      | 96433  |
| 1962 AE     | -      | -      | -      | 71547  |
| 1957 AE     | -      | -      | -      | 71781  |
| 1952 (N) AE | -      | -      | -      | 74529  |
| 1952 (C) AE | -      | -      | -      | 74159  |
| 1952 (S) AE | -      | -      | -      | 67662  |
|             |        |        |        |        |

#### Number of Electors

**Note :** AE : Assembly Election, PE : Assembly Segment of Parliamentary Election, (N) : Bijnor North Cum Najibabad, (C) : Bijnor Central, (S) : Bijnor South Cum Dhampur South West