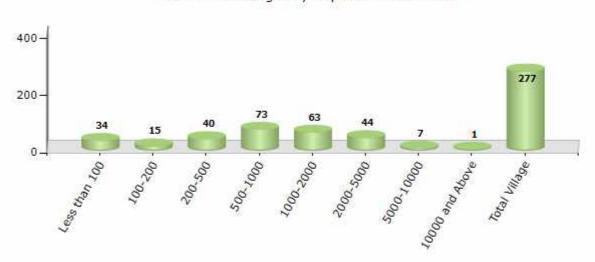

#### Number of Villages by Population Size - 2011

| Less<br>than<br>100 | 100-<br>200 | 200-<br>500 | 500-<br>1000 | 1000-<br>2000 | 2000-<br>5000 | 5000-<br>10000 | 10000<br>and<br>Above | Total<br>Village |
|---------------------|-------------|-------------|--------------|---------------|---------------|----------------|-----------------------|------------------|
| 34                  | 15          | 40          | 73           | 63            | 44            | 7              | 1                     | 277              |