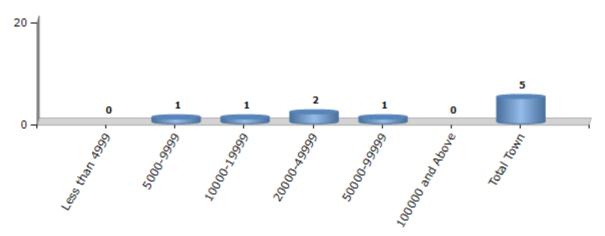

#### **Number of Towns by Population Size - 2011**

| Less than | 5000-9999 | 10000- | 20000- | 50000- | 100000 and | Total |
|-----------|-----------|--------|--------|--------|------------|-------|
| 4999      |           | 19999  | 49999  | 99999  | Above      | Town  |
| 0         | 1         | 1      | 2      | 1      | 0          | 5     |

Number of Towns by Population Size - 2011