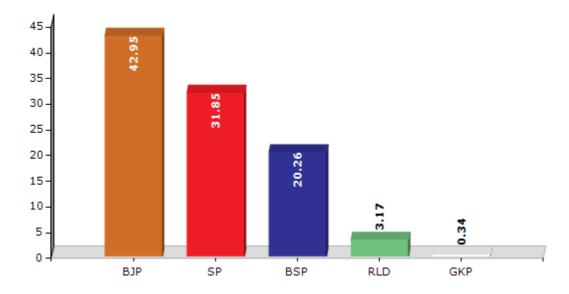

#### **Summary Result of Assembly Election - 2017**

| Candidate Name      | Party | Votes  | Votes % |
|---------------------|-------|--------|---------|
| Suchi               | ВЈР   | 105548 | 42.95   |
| Ruchi Vira          | SP    | 78267  | 31.85   |
| Rashid Ahmad        | BSP   | 49788  | 20.26   |
| Rahul Singh         | RLD   | 7799   | 3.17    |
| Gaurav Kumar Dhiman | GKP   | 830    | 0.34    |
| Rafeeq Ahmad        | IND   | 774    | 0.31    |
| Bhupendra Singh     | BMF   | 466    | 0.19    |
| Rahul Kumar         | IND   | 448    | 0.18    |
| Parvez Aqil         | AIMF  | 375    | 0.15    |
| Begraj              | RMGP  | 235    | 0.1     |
|                     | NOTA  | 1241   | 0.5     |

#### Votes Percentage of Top Parties - 2017