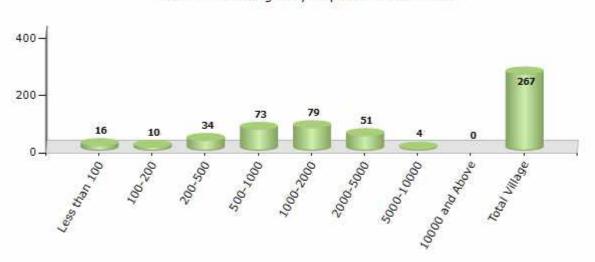

#### **Number of Villages by Population Size - 2011**

| Less<br>than<br>100 | 100-<br>200 | 200-<br>500 | 500-<br>1000 | 1000-<br>2000 | 2000-<br>5000 | 5000-<br>10000 | 10000<br>and<br>Above | Total<br>Village |
|---------------------|-------------|-------------|--------------|---------------|---------------|----------------|-----------------------|------------------|
| 16                  | 10          | 34          | 73           | 79            | 51            | 4              | 0                     | 267              |