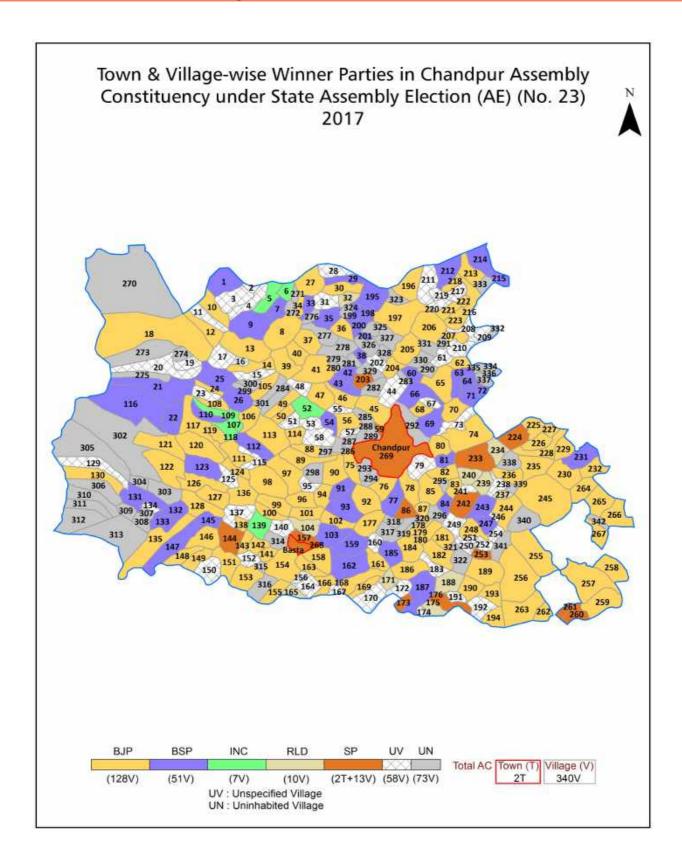

# Uttar Pradesh Assembly Factbook™

**Chandpur Assembly Constituency** 

Chandpur Vidhan Sabha