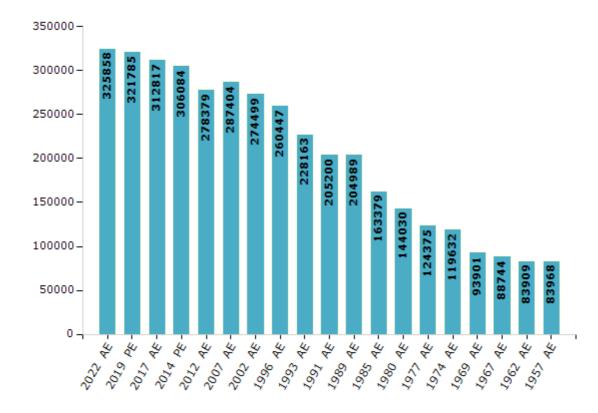

#### **Electors by Male & Female**

| Year    | Male   | Female | Others | Total  | Year    | Male   | Female | Others | Total  |
|---------|--------|--------|--------|--------|---------|--------|--------|--------|--------|
| 2022 AE | 173469 | 152361 | 28     | 325858 | 1991 AE | 123093 | 82107  | -      | 205200 |
| 2019 PE | 171831 | 149925 | 29     | 321785 | 1989 AE | 122930 | 82059  | -      | 204989 |
| 2017 AE | 167480 | 145315 | 22     | 312817 | 1985 AE | 96741  | 66638  | -      | 163379 |
| 2014 PE | 163441 | 142629 | 14     | 306084 | 1980 AE | 76419  | 67611  | -      | 144030 |
| 2012 AE | 151639 | 126740 | 0      | 278379 | 1977 AE | 67235  | 57140  | -      | 124375 |
| 2009 PE | -      | -      | -      | -      | 1974 AE | 64598  | 55034  | -      | 119632 |
| 2007 AE | 154902 | 132502 | -      | 287404 | 1969 AE | 50706  | 43195  | -      | 93901  |
| 2004 PE | -      | -      | -      | -      | 1967 AE | -      | -      | -      | 88744  |
| 2002 AE | 147716 | 126783 | -      | 274499 | 1962 AE | -      | -      | -      | 83909  |
| 1999 PE | -      | -      | -      | -      | 1957 AE | -      | -      | -      | 83968  |
| 1996 AE | 156299 | 104148 | -      | 260447 | 1952 AE | -      | -      | -      | -      |
| 1993 AE | 125397 | 102766 | -      | 228163 |         |        |        |        |        |

#### Number of Electors

Note: AE: Assembly Election, PE: Assembly Segment of Parliamentary Election