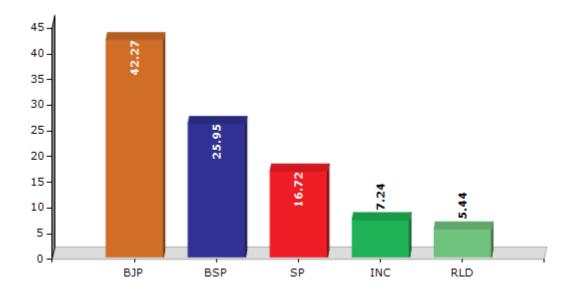

#### **Summary Result of Assembly Election - 2017**

| Candidate Name       | Party | Votes | Votes % |
|----------------------|-------|-------|---------|
| Kamlesh Saini        | ВЈР   | 92345 | 42.27   |
| Mohammad Iqbal       | BSP   | 56696 | 25.95   |
| Mo. Arshad           | SP    | 36531 | 16.72   |
| Sher Baaz Khan       | INC   | 15826 | 7.24    |
| Surendra Kumar Verma | RLD   | 11880 | 5.44    |
| Farman               | PECP  | 1457  | 0.67    |
| Amar Singh           | СРМ   | 799   | 0.37    |
| Bhupendra            | IND   | 600   | 0.27    |
| Ramcharan            | IND   | 584   | 0.27    |
| Jagat Singh          | IND   | 450   | 0.21    |
| Ilyas                | IND   | 384   | 0.18    |
|                      | NOTA  | 932   | 0.43    |

#### Votes Percentage of Top Parties - 2017