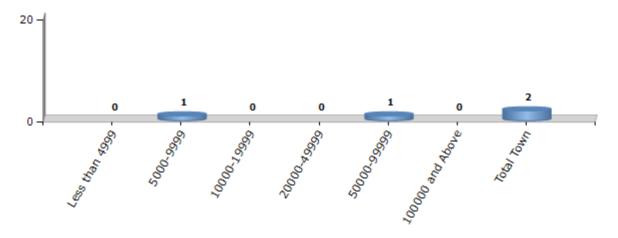

#### **Number of Towns by Population Size - 2011**

| Less than<br>4999 | 5000-9999 | 10000-<br>19999 | 20000-<br>49999 | 50000-<br>99999 | 100000 and<br>Above | Total<br>Town |
|-------------------|-----------|-----------------|-----------------|-----------------|---------------------|---------------|
| 0                 | 1         | 0               | 0               | 1               | 0                   | 2             |

Number of Towns by Population Size - 2011