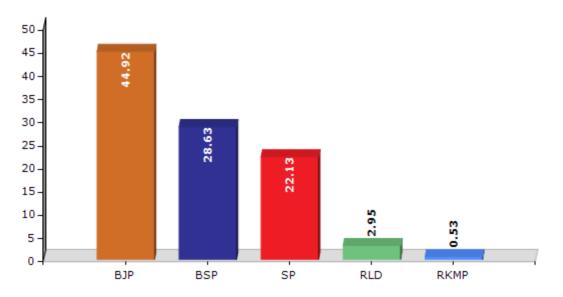

#### Summary Result of Assembly Election - 2017

| Candidate Name      | Party | Votes | Votes % |
|---------------------|-------|-------|---------|
| Dinesh Khatik       | ВЈР   | 99436 | 44.92   |
| Yogesh Verma        | BSP   | 63374 | 28.63   |
| Prabhudayal Balmiki | SP    | 48979 | 22.13   |
| Kusum               | RLD   | 6538  | 2.95    |
| Rajkumar            | RKMP  | 1178  | 0.53    |
| Duryodhan           | BMUP  | 853   | 0.39    |
|                     | ΝΟΤΑ  | 1013  | 0.46    |

Votes Percentage of Top Parties - 2017