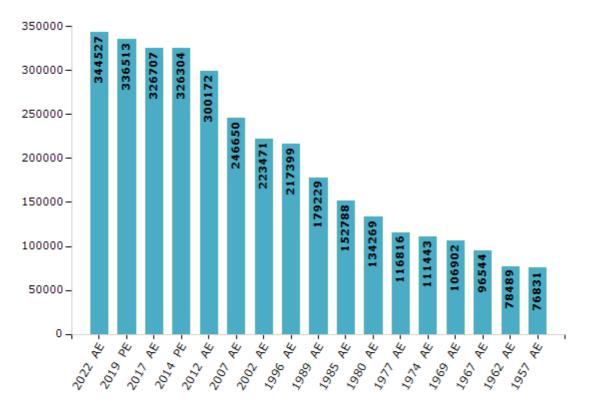

#### **Electors by Male & Female**

| Year    | Male   | Female | Others | Total  | Year    | Male  | Female | Others | Total  |
|---------|--------|--------|--------|--------|---------|-------|--------|--------|--------|
| 2022 AE | 189898 | 154606 | 23     | 344527 | 1991 AE | -     | -      | -      | -      |
| 2019 PE | 186776 | 149725 | 12     | 336513 | 1989 AE | 98393 | 80836  | -      | 179229 |
| 2017 AE | 181762 | 144933 | 12     | 326707 | 1985 AE | 84147 | 68641  | -      | 152788 |
| 2014 PE | 181494 | 144795 | 15     | 326304 | 1980 AE | 78172 | 56097  | -      | 134269 |
| 2012 AE | 167315 | 132844 | 13     | 300172 | 1977 AE | 62695 | 54121  | -      | 116816 |
| 2009 PE | -      | -      | -      | -      | 1974 AE | 59774 | 51669  | -      | 111443 |
| 2007 AE | 133540 | 113110 | -      | 246650 | 1969 AE | 59004 | 47898  | -      | 106902 |
| 2004 PE | -      | -      | -      | -      | 1967 AE | -     | -      | -      | 96544  |
| 2002 AE | 122906 | 100565 | -      | 223471 | 1962 AE | -     | -      | -      | 78489  |
| 1999 PE | -      | -      | -      | -      | 1957 AE | -     | -      | -      | 76831  |
| 1996 AE | 130443 | 86956  | -      | 217399 | 1952 AE | -     | -      | -      | -      |
| 1993 AE | -      | -      | -      | -      |         |       |        |        |        |

Number of Electors

#### Note : AE : Assembly Election, PE : Assembly Segment of Parliamentary Election