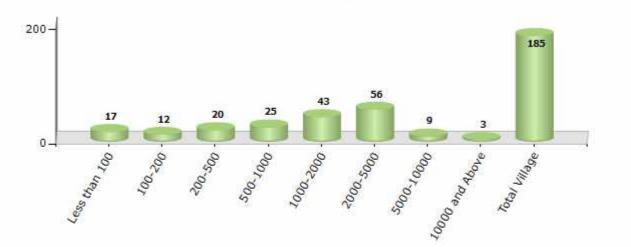

#### Number of Villages by Population Size - 2011

| Less<br>than<br>100 | 100-<br>200 | 200-<br>500 | 500-<br>1000 | 1000-<br>2000 | 2000-<br>5000 | 5000-<br>10000 | 10000<br>and<br>Above | Total<br>Village |
|---------------------|-------------|-------------|--------------|---------------|---------------|----------------|-----------------------|------------------|
| 17                  | 12          | 20          | 25           | 43            | 56            | 9              | 3                     | 185              |

Number of Villages by Population Size - 2011