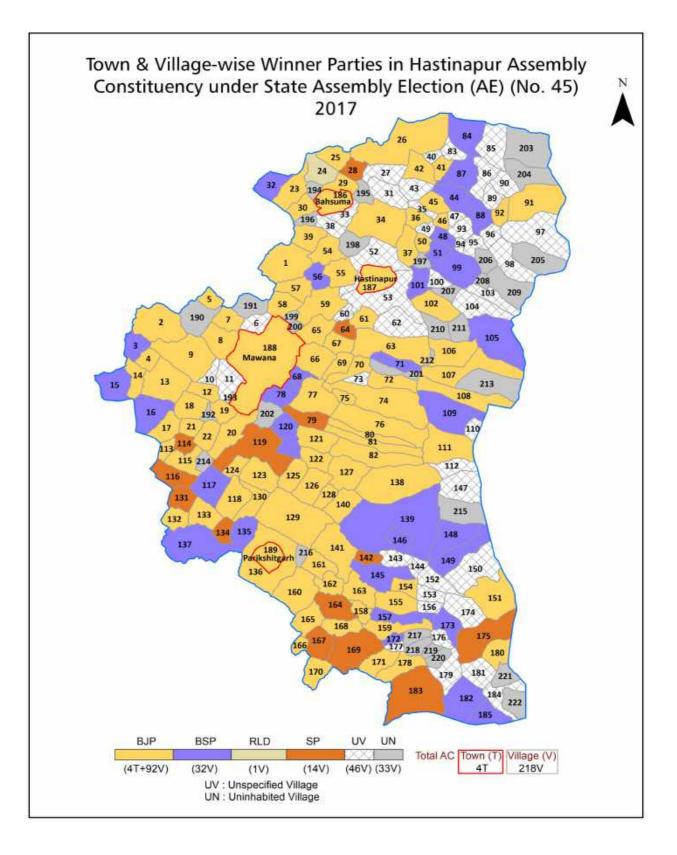

| 301-304  |
| 12  | Disclaimer                                                                                                                                                                                                                                                                                                                                                                                                                                                                                                   | 305      |

### Location & Political Map





#### **Administrative Setup**

#### List of Village Panchayat & Intermediate Panchayat (Block) Name - 2011

| Village Name           | Village Panchayat Name | Intermediate Panchayat<br>Name |
|------------------------|------------------------|--------------------------------|
| Achi Khurd             | Achi Khurd             | Parikshitgarh                  |
| Achikalan              | Shikhera               | Parikshitgarh                  |
| Afjalpur Urf Raninagla | Ganeshpur              | Hastinapur                     |
| Agwanpur               | Agwanpur               | Parikshitgarh                  |
| Ahmadnagar Badhla      | Ahmadnagar Badhla      | Parikshitgarh                  |
| Ahmadpuri Urf Amanpuri | Ahmadpuri Urf Amanpuri | Parikshitgarh                  |
| Aidalp