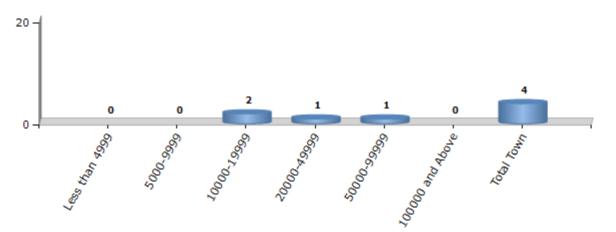

#### Number of Towns by Population Size - 2011

| Less than<br>4999 | 5000-9999 | 10000-<br>19999 | 20000-<br>49999 | 50000-<br>99999 | 100000 and<br>Above | Total<br>Town |
|-------------------|-----------|-----------------|-----------------|-----------------|---------------------|---------------|
| 0                 | 0         | 2               | 1               | 1               | 0                   | 4             |

Number of Towns by Population Size - 2011