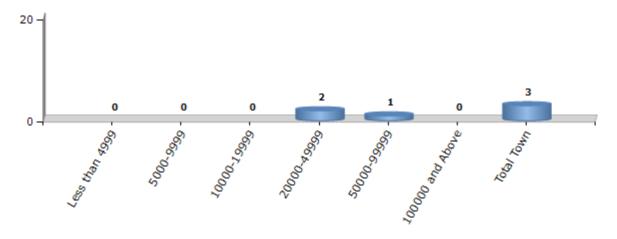

#### **Number of Towns by Population Size - 2011**

| Less than | 5000-9999 | 10000- | 20000- | 50000- | 100000 and | Total |
|-----------|-----------|--------|--------|--------|------------|-------|
| 4999      |           | 19999  | 49999  | 99999  | Above      | Town  |
| 0         | 0         | 0      | 2      | 1      | 0          | 3     |

Number of Towns by Population Size - 2011