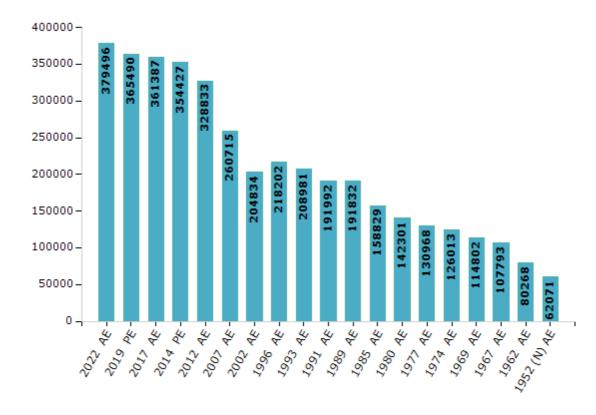

#### **Electors by Male & Female**

| Year    | Male   | Female | Others | Total  |
|---------|--------|--------|--------|--------|
| 2022 AE | 201555 | 177906 | 35     | 379496 |
| 2019 PE | 197005 | 168452 | 33     | 365490 |
| 2017 AE | 195373 | 165971 | 43     | 361387 |
| 2014 PE | 191881 | 162487 | 59     | 354427 |
| 2012 AE | 180320 | 148500 | 13     | 328833 |
| 2009 PE | -      | -      | -      | -      |
| 2007 AE | 140483 | 120232 | -      | 260715 |
| 2004 PE | -      | -      | -      | -      |
| 2002 AE | 112667 | 92167  | -      | 204834 |
| 1999 PE | -      | -      | -      | -      |
| 1996 AE | 120016 | 98186  | -      | 218202 |
| 1993 AE | 114940 | 94041  | -      | 208981 |

| Year        | Male   | Female | Others | Total  |
|-------------|--------|--------|--------|--------|
| 1991 AE     | 105623 | 86369  | -      | 191992 |
| 1989 AE     | 105536 | 86296  | -      | 191832 |
| 1985 AE     | 87386  | 71443  | -      | 158829 |
| 1980 AE     | 78335  | 63966  | -      | 142301 |
| 1977 AE     | 70090  | 60878  | -      | 130968 |
| 1974 AE     | 69388  | 56625  | -      | 126013 |
| 1969 AE     | 60441  | 54361  | -      | 114802 |
| 1967 AE     | -      | -      | -      | 107793 |
| 1962 AE     | -      | -      | -      | 80268  |
| 1957 AE     | -      | -      | -      | -      |
| 1952 (N) AE | -      | -      | -      | 62071  |
|             |        |        |        |        |

#### Number of Electors

Note: AE: Assembly Election, PE: Assembly Segment of Parliamentary Election, (N): Anupshahr North