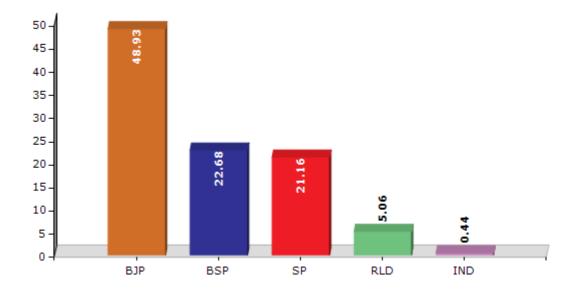

#### **Summary Result of Assembly Election - 2017**

| Candidate Name     | Party | Votes  | Votes % |
|--------------------|-------|--------|---------|
| Sanjay             | ВЈР   | 112431 | 48.93   |
| Gajendra Singh     | BSP   | 52117  | 22.68   |
| Syed Himayat Ali   | SP    | 48610  | 21.16   |
| Hoshiyar Singh     | RLD   | 11628  | 5.06    |
| Harendra Singh     | IND   | 1006   | 0.44    |
| Sanjay Sharma      | IND   | 567    | 0.25    |
| Jagmal             | LD    | 552    | 0.24    |
| B. K. Singh        | IND   | 495    | 0.22    |
| Parmesh Vashishtha | RKMP  | 300    | 0.13    |
| Archana Singh      | IND   | 239    | 0.1     |
| Nepal Singh        | RTKP  | 200    | 0.09    |
|                    | NOTA  | 1620   | 0.71    |

#### Votes Percentage of Top Parties - 2017