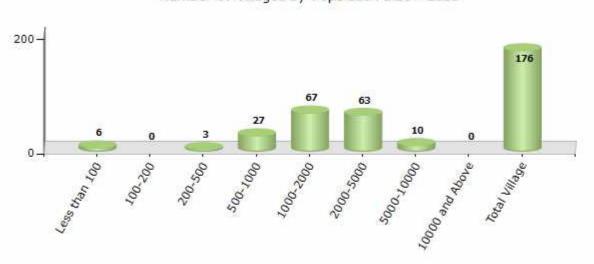

#### Number of Villages by Population Size - 2011

| Less<br>than<br>100 | 100-<br>200 | 200-<br>500 | 500-<br>1000 | 1000-<br>2000 | 2000-<br>5000 | 5000-<br>10000 | 10000<br>and<br>Above | Total<br>Village |
|---------------------|-------------|-------------|--------------|---------------|---------------|----------------|-----------------------|------------------|
| 6                   | 0           | 2           | 27           | 67            | 63            | 10             | 0                     | 176              |

Number of Villages by Population Size - 2011