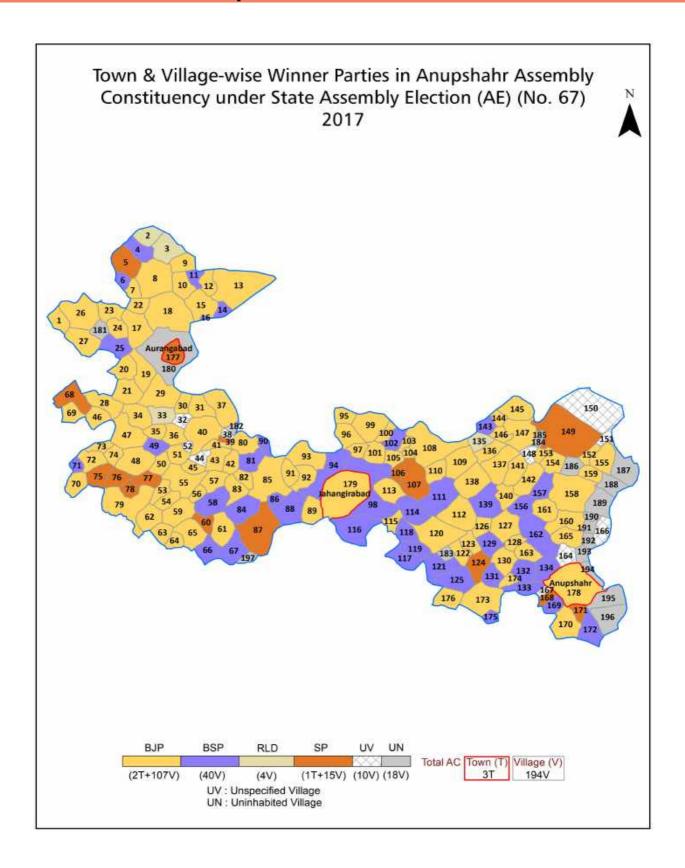

| 329-332  |  |  |  |
| 12  | Disclaimer                                                                                                                                                                                                                                                                                                                                                                                                                                              | 333      |  |  |  |

### **Location & Political Map**



#### **Administrative Setup**

#### List of Village Panchayat & Intermediate Panchayat (Block) Name - 2011

| Village Name                   | Village Panchayat Name         | Intermediate Panchayat<br>Name |
|--------------------------------|--------------------------------|--------------------------------|
| Achalpur                       | Lachhmpur                      | Anupshahr                      |
| Adauli                         | Adauli                         | Lakhaothi                      |
| Ahamad Nagar Urf Touli         | Ahamad Nagar Urf Touli         | Anupshahr                      |
| Ahar Bangar                    | Ahar Bangar                    | Anupshahr                      |
| Ahar Khadar                    | Ahar Bangar                    | Anupshahr