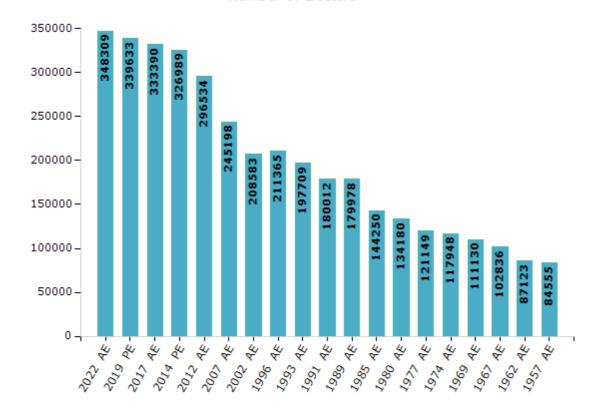

#### **Electors by Male & Female**

| Year    | Male   | Female | Others | Total  | Year    | Male  | Female | Others | Total  |
|---------|--------|--------|--------|--------|---------|-------|--------|--------|--------|
| 2022 AE | 185200 | 163093 | 16     | 348309 | 1991 AE | 99034 | 80978  | -      | 180012 |
| 2019 PE | 180838 | 158776 | 19     | 339633 | 1989 AE | 99014 | 80964  | -      | 179978 |
| 2017 AE | 178339 | 155033 | 18     | 333390 | 1985 AE | 79376 | 64874  | -      | 144250 |
| 2014 PE | 175083 | 151889 | 17     | 326989 | 1980 AE | 73832 | 60348  | -      | 134180 |
| 2012 AE | 161666 | 134863 | 5      | 296534 | 1977 AE | 66613 | 54536  | -      | 121149 |
| 2009 PE | -      | -      | -      | -      | 1974 AE | 64896 | 53052  | -      | 117948 |
| 2007 AE | 132188 | 113010 | -      | 245198 | 1969 AE | 58498 | 52632  | -      | 111130 |
| 2004 PE | -      | -      | -      | -      | 1967 AE | -     | -      | -      | 102836 |
| 2002 AE | 114728 | 93855  | -      | 208583 | 1962 AE | -     | -      | -      | 87123  |
| 1999 PE | -      | -      | -      | -      | 1957 AE | -     | -      | -      | 84555  |
| 1996 AE | 116260 | 95105  | -      | 211365 | 1952 AE | -     | -      | -      | -      |
| 1993 AE | 108743 | 88966  | -      | 197709 |         |       |        |        |        |

#### Number of Electors

Note: AE: Assembly Election, PE: Assembly Segment of Parliamentary Election