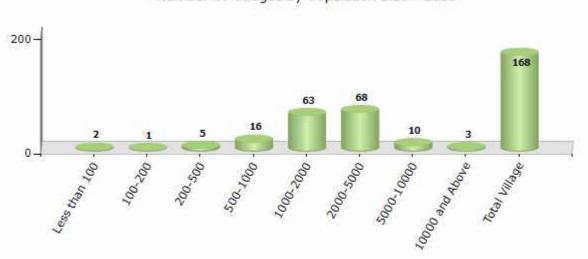

#### **Number of Villages by Population Size - 2011**

| Less<br>than<br>100 | 100-<br>200 | 200-<br>500 | 500-<br>1000 | 1000-<br>2000 | 2000-<br>5000 | 5000-<br>10000 | 10000<br>and<br>Above | Total<br>Village |
|---------------------|-------------|-------------|--------------|---------------|---------------|----------------|-----------------------|------------------|
| 2                   | 1           | 5           | 16           | 63            | 68            | 10             | 3                     | 168              |

Number of Villages by Population Size - 2011