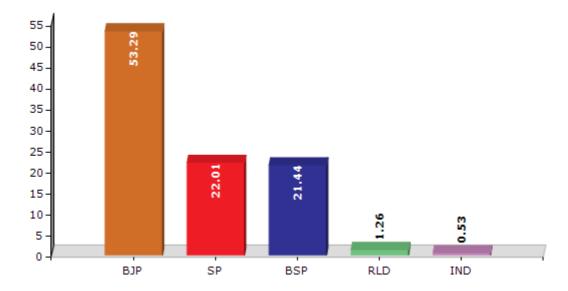

#### **Summary Result of Assembly Election - 2017**

| Candidate Name         | Party | Votes  | Votes % |
|------------------------|-------|--------|---------|
| Dr. Anita Lodhi Rajput | ВЈР   | 111807 | 53.29   |
| Harish Kumar           | SP    | 46177  | 22.01   |
| Devendra Bhardwaj      | BSP   | 44974  | 21.44   |
| Satyaveer              | RLD   | 2647   | 1.26    |
| Navratan Singh         | IND   | 1108   | 0.53    |
| Lal Singh              | RPSN  | 591    | 0.28    |
| Cahran Singh           | IND   | 457    | 0.22    |
|                        | NOTA  | 2048   | 0.98    |

#### Votes Percentage of Top Parties - 2017