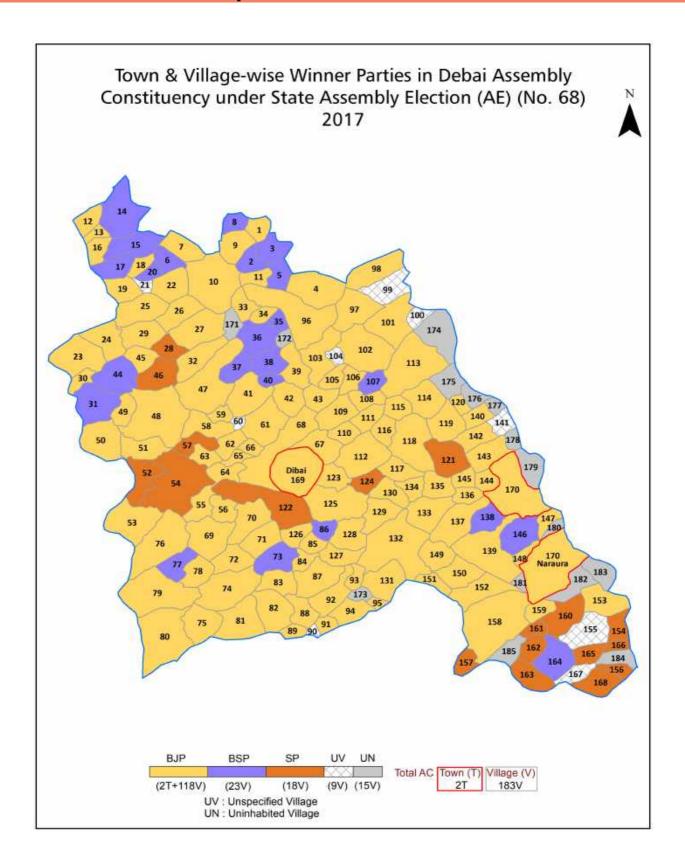

| 299-302  |  |  |  |  |  |
| 12  | Disclaimer                                                                                                                                                                                                                                                                                                                                                                                                                              | 303      |  |  |  |  |  |

### **Location & Political Map**



#### **Administrative Setup**

#### List of Village Panchayat & Intermediate Panchayat (Block) Name - 2011

| Village Name                   | Village Panchayat Name         | Intermediate Panchayat<br>Name |
|--------------------------------|--------------------------------|--------------------------------|
| Akbarbas                       | Akbarbas                       | Danpur                         |
| Akbarpur                       | Akbarpur                       | Danpur                         |
| Alampur Urf Chilmapur          | Alampur Urf Chilmapur          | Dibai                          |
| Amarna Babu Urf Unchagaon Bang | Amarna Babu Urf Unchagaon Bang | Dibai                          |
| Amarna Babu/Uncha Gaon Khader  | Gokulpur Khadar                | Dibai