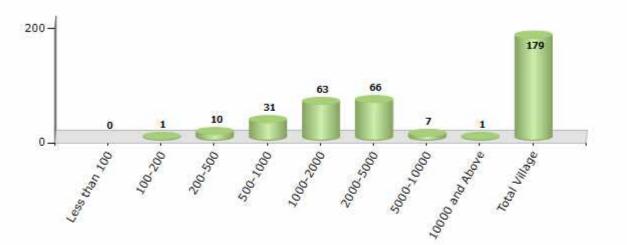

#### Number of Villages by Population Size - 2011

| Less<br>than<br>100 | 100-<br>200 | 200-<br>500 | 500-<br>1000 | 1000-<br>2000 | 2000-<br>5000 | 5000-<br>10000 | 10000<br>and<br>Above | Total<br>Village |
|---------------------|-------------|-------------|--------------|---------------|---------------|----------------|-----------------------|------------------|
| 0                   | 1           | 10          | 31           | 63            | 66            | 7              | 1                     | 179              |

Number of Villages by Population Size - 2011