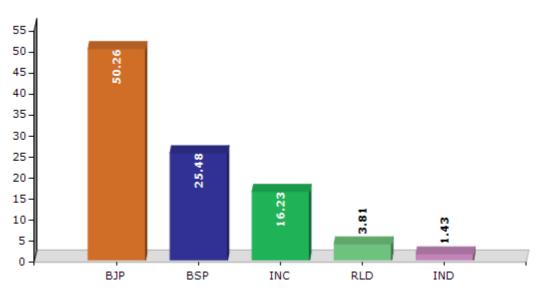

#### Summary Result of Assembly Election - 2017

| Candidate Name         | Party   | Votes  | Votes % |
|------------------------|---------|--------|---------|
| Anil Kumar             | BJP     | 101912 | 50.26   |
| Mukul Upadhyay         | BSP     | 51667  | 25.48   |
| Udai Karan Singh Dalal | INC     | 32914  | 16.23   |
| Mukesh Sharma          | RLD     | 7734   | 3.81    |
| Shanti Swroop Sharma   | IND     | 2908   | 1.43    |
| Lakhan Sharma          | IND     | 1111   | 0.55    |
| Jai Prakash Singh      | RKMP    | 561    | 0.28    |
| Raghuraj Pratap Singh  | IND     | 503    | 0.25    |
| Varsha Devi            | SARSAMP | 361    | 0.18    |
| Jitendra Saini         | JANADIP | 343    | 0.17    |
| Vijay Devi             | RAJADP  | 247    | 0.12    |
| Manoj Kumar            | IND     | 155    | 0.08    |
| Nishant Kumar Sharma   | IND     | 130    | 0.06    |
| Sonpal Singh           | RSHP    | 124    | 0.06    |
|                        | NOTA    | 2115   | 1.04    |

#### Votes Percentage of Top Parties - 2017