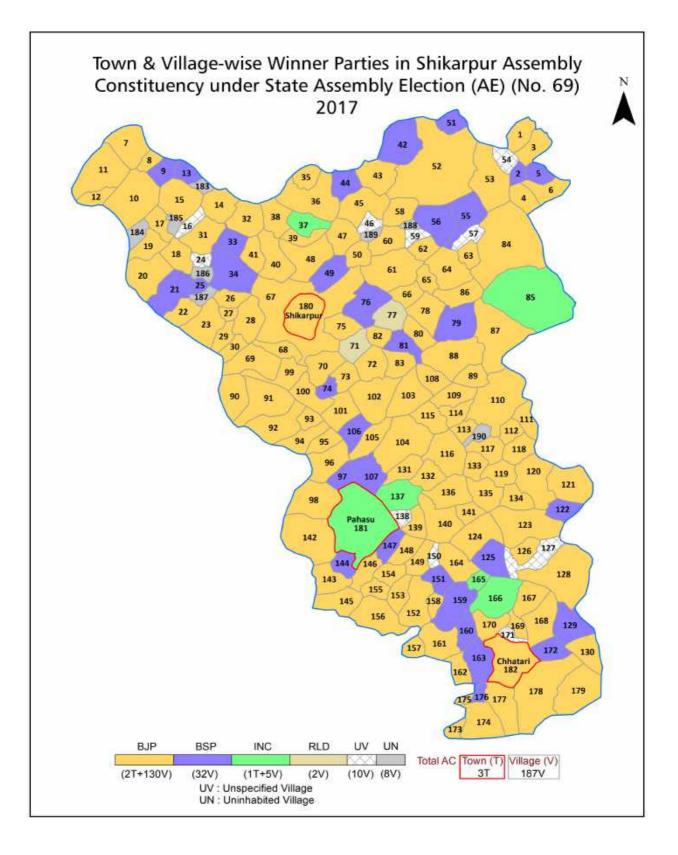

| 301-304  |
| 12  | Disclaimer                                                                                                                                                                                                                                                                                                                                                                                                                                                                                                   | 305      |

# Location & Political Map



## **Administrative Setup**

#### List of Village Panchayat & Intermediate Panchayat (Block) Name - 2011

| Village Name        | Village Panchayat Name | Intermediate Panchayat<br>Name |
|---------------------|------------------------|--------------------------------|
| Abdullapur Hulasan  | Taiyabpur              | Shikarpur                      |
| Ahmad Baj           | Ahmad Baj              | Pahasu                         |
| Ahmadgarh           | Ahmadgarh              | Pahasu                         |
| Ajijabad            | Ajijabad               | Pahasu                         |
| Akbarpur Bas Kaneni | Akbarpur Bas Kaneni    | Pahasu                         |
| Allipura Mubarikpur | Allipura Mubarikpur    | Pahasu                         |
| Amarpur             | Utrawali