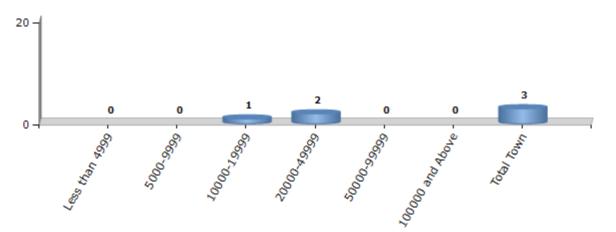

#### Number of Towns by Population Size - 2011

| Less than | 5000-9999 | 10000- | 20000- | 50000- | 100000 and | Total |
|-----------|-----------|--------|--------|--------|------------|-------|
| 4999      |           | 19999  | 49999  | 99999  | Above      | Town  |
| 0         | 0         | 1      | 2      | 0      | 0          | 3     |

Number of Towns by Population Size - 2011

indiastatelections