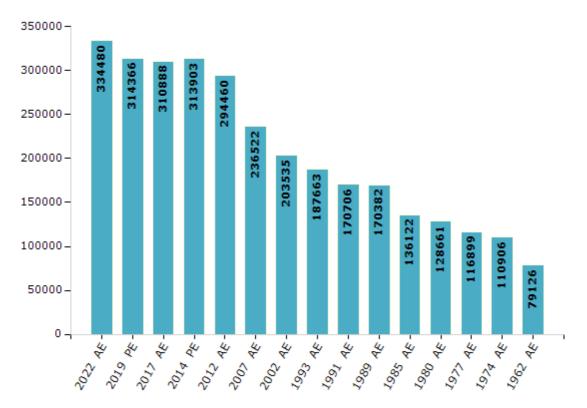

#### **Electors by Male & Female**

| Year    | Male   | Female | Others | Total  | Year    | Male  | Female | Others | Total  |
|---------|--------|--------|--------|--------|---------|-------|--------|--------|--------|
| 2022 AE | 176372 | 158104 | 4      | 334480 | 1991 AE | 93947 | 76759  | -      | 170706 |
| 2019 PE | 166217 | 148141 | 8      | 314366 | 1989 AE | 93766 | 76616  | -      | 170382 |
| 2017 AE | 163945 | 146934 | 9      | 310888 | 1985 AE | 74964 | 61158  | -      | 136122 |
| 2014 PE | 166179 | 147717 | 7      | 313903 | 1980 AE | 70857 | 57804  | -      | 128661 |
| 2012 AE | 157988 | 136464 | 8      | 294460 | 1977 AE | 64362 | 52537  | -      | 116899 |
| 2009 PE | -      | -      | -      | -      | 1974 AE | 61095 | 49811  | -      | 110906 |
| 2007 AE | 127872 | 108650 | -      | 236522 | 1969 AE | -     | -      | -      | -      |
| 2004 PE | -      | -      | -      | -      | 1967 AE | -     | -      | -      | -      |
| 2002 AE | 111953 | 91582  | -      | 203535 | 1962 AE | -     | -      | -      | 79126  |
| 1999 PE | -      | -      | -      | -      | 1957 AE | -     | -      | -      | -      |
| 1996 AE | -      | -      | -      | -      | 1952 AE | -     | -      | -      | -      |
| 1993 AE | 103215 | 84448  | -      | 187663 |         |       |        |        |        |

#### Note : AE : Assembly Election, PE : Assembly Segment of Parliamentary Election