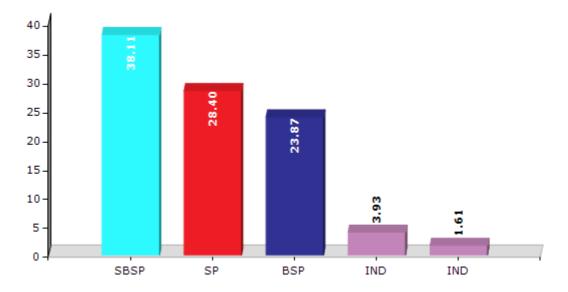

#### **Summary Result of Assembly Election - 2017**

| Candidate Name         | Party | Votes | Votes % |
|------------------------|-------|-------|---------|
| Kailash Nath Sonkar    | SBSP  | 83778 | 38.11   |
| Lalji Sonkar           | SP    | 62429 | 28.4    |
| Tribhuvan Ram          | BSP   | 52480 | 23.87   |
| Arti                   | IND   | 8639  | 3.93    |
| Saurabh Kumar          | IND   | 3539  | 1.61    |
| Amar Nath              | NCP   | 1470  | 0.67    |
| Rajesh                 | RLD   | 1288  | 0.59    |
| Shashikant             | ASP   | 1196  | 0.54    |
| Mahendra Pratap Gautam | MAHAD | 954   | 0.43    |
| Sadanand Prasad        | IND   | 835   | 0.38    |
| Lalata                 | BSKD  | 452   | 0.21    |
| Vidya Devi             | BMUP  | 448   | 0.2     |
|                        | NOTA  | 2350  | 1.07    |

#### Votes Percentage of Top Parties - 2017