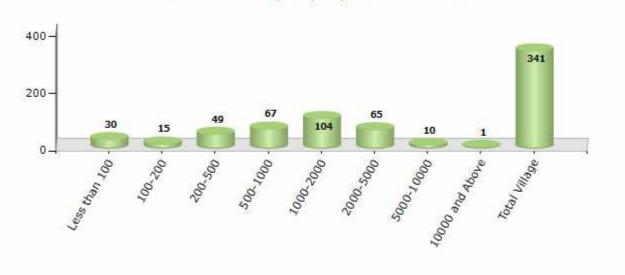

#### Number of Villages by Population Size - 2011

| Less<br>than<br>100 | 100-<br>200 | 200-<br>500 | 500-<br>1000 | 1000-<br>2000 | 2000-<br>5000 | 5000-<br>10000 | 10000<br>and<br>Above | Total<br>Village |
|---------------------|-------------|-------------|--------------|---------------|---------------|----------------|-----------------------|------------------|
| 30                  | 15          | 49          | 67           | 104           | 65            | 10             | 1                     | 341              |