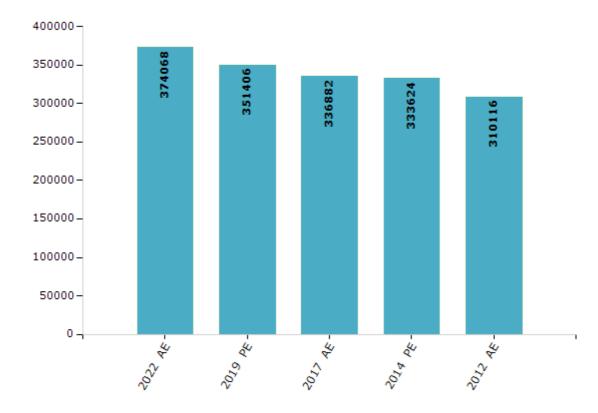

#### **Electors by Male & Female**

| Year    | Male   | Female | Others | Total  | Year    | Male | Female | Others | Total |
|---------|--------|--------|--------|--------|---------|------|--------|--------|-------|
| 2022 AE | 200328 | 173728 | 12     | 374068 | 1991 AE | -    | -      | -      | -     |
| 2019 PE | 189922 | 161473 | 11     | 351406 | 1989 AE | -    | -      | -      | -     |
| 2017 AE | 182170 | 154698 | 14     | 336882 | 1985 AE | -    | -      | -      | -     |
| 2014 PE | 182727 | 150880 | 17     | 333624 | 1980 AE | -    | -      | -      | -     |
| 2012 AE | 171014 | 139102 | 0      | 310116 | 1977 AE | -    | -      | -      | -     |
| 2009 PE | -      | -      | -      | -      | 1974 AE | -    | -      | -      | -     |
| 2007 AE | -      | -      | -      | -      | 1969 AE | -    | -      | -      | -     |
| 2004 PE | -      | -      | -      | -      | 1967 AE | -    | -      | -      | -     |
| 2002 AE | -      | -      | -      | -      | 1962 AE | -    | -      | -      | -     |
| 1999 PE | -      | -      | -      | -      | 1957 AE | -    | -      | -      | -     |
| 1996 AE | -      | -      | -      | -      | 1952 AE | -    | -      | -      | -     |
| 1993 AE | -      | -      | -      | -      |         |      |        |        |       |

#### Number of Electors

 $\textbf{Note:} \ \mathsf{AE:} \ \mathsf{Assembly} \ \mathsf{Election}, \ \mathsf{PE:} \ \mathsf{Assembly} \ \mathsf{Segment} \ \mathsf{of} \ \mathsf{Parliamentary} \ \mathsf{Election}$ 