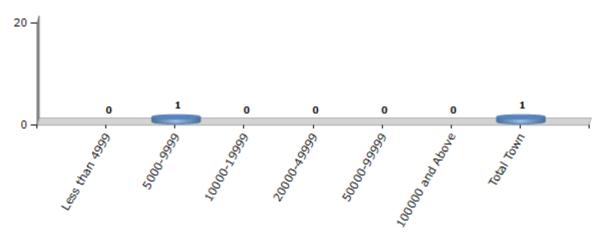

#### **Number of Towns by Population Size - 2011**

| Less than<br>4999 | 5000-9999 | 10000-<br>19999 | 20000-<br>49999 | 50000-<br>99999 | 100000 and<br>Above | Total<br>Town |
|-------------------|-----------|-----------------|-----------------|-----------------|---------------------|---------------|
| 0                 | 1         | 0               | 0               | 0               | 0                   | 1             |

Number of Towns by Population Size - 2011