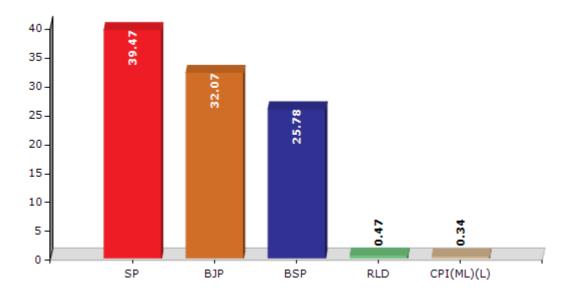

#### **Summary Result of Assembly Election - 2017**

| Candidate Name       | Party      | Votes | Votes % |
|----------------------|------------|-------|---------|
| Prabhunarayan Yadav  | SP         | 79875 | 39.47   |
| Suryamuni Tiwari     | ВЈР        | 64906 | 32.07   |
| Upendra              | BSP        | 52175 | 25.78   |
| Haridwar Singh Yadav | RLD        | 943   | 0.47    |
| Ramesh               | CPI(ML)(L) | 679   | 0.34    |
| Babita Yadav         | IND        | 678   | 0.33    |
| Nasim Anshari        | LD         | 529   | 0.26    |
| Chandra Vijay Singh  | BMUP       | 511   | 0.25    |
| Babu Lal             | BSD        | 309   | 0.15    |
|                      | NOTA       | 1787  | 0.88    |

#### Votes Percentage of Top Parties - 2017