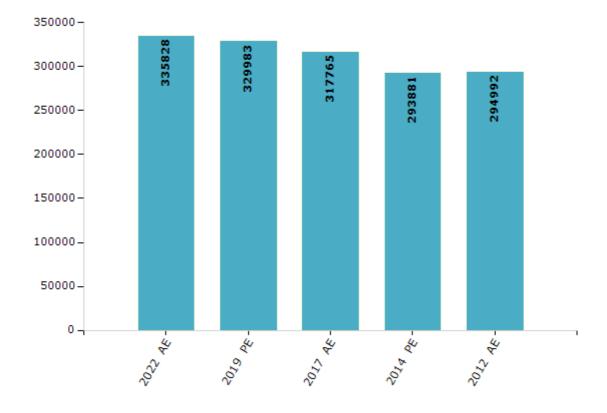

#### **Electors by Male & Female**

| Year    | Male   | Female | Others | Total  | Year    | Male | Female | Others | Total |
|---------|--------|--------|--------|--------|---------|------|--------|--------|-------|
| 2022 AE | 181983 | 153839 | 6      | 335828 | 1991 AE | -    | -      | -      | -     |
| 2019 PE | 182335 | 147635 | 13     | 329983 | 1989 AE | -    | -      | -      | -     |
| 2017 AE | 176237 | 141527 | 1      | 317765 | 1985 AE | -    | -      | -      | -     |
| 2014 PE | 163857 | 130015 | 9      | 293881 | 1980 AE | -    | -      | -      | -     |
| 2012 AE | 163668 | 131316 | 8      | 294992 | 1977 AE | -    | -      | -      | -     |
| 2009 PE | -      | -      | -      | -      | 1974 AE | -    | -      | -      | -     |
| 2007 AE | -      | -      | -      | -      | 1969 AE | -    | -      | -      | -     |
| 2004 PE | -      | -      | -      | -      | 1967 AE | -    | -      | -      | -     |
| 2002 AE | -      | -      | -      | -      | 1962 AE | -    | -      | -      | -     |
| 1999 PE | -      | -      | -      | -      | 1957 AE | -    | -      | -      | -     |
| 1996 AE | -      | -      | -      | -      | 1952 AE | -    | -      | -      | -     |
| 1993 AE | -      | -      | -      | -      |         |      |        |        |       |

#### Number of Electors

 $\textbf{Note:} \ \mathsf{AE:} \ \mathsf{Assembly} \ \mathsf{Election}, \ \mathsf{PE:} \ \mathsf{Assembly} \ \mathsf{Segment} \ \mathsf{of} \ \mathsf{Parliamentary} \ \mathsf{Election}$ 