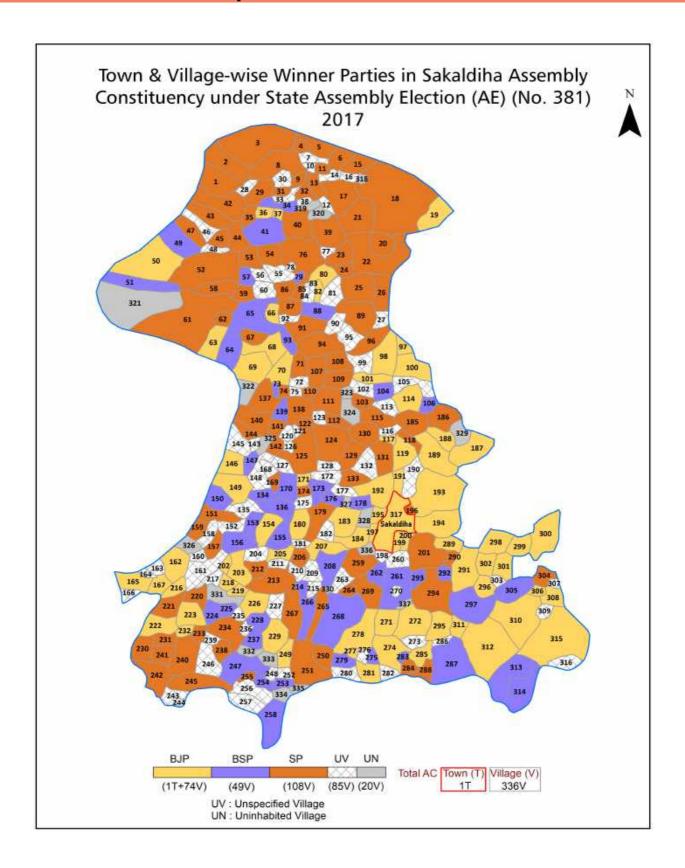

#### **Polling Station Level Election Results**

Polling Station-wise Votes Secured by Overall Top Five Parties in Sakaldiha Assembly in Assembly Election (AE) under Chandauli Parliamentary Constituency in Uttar Pradesh (2022)