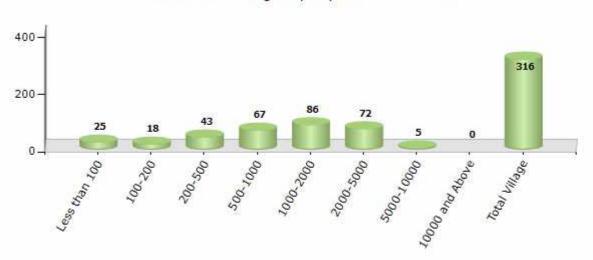

#### Number of Villages by Population Size - 2011

| Less<br>than<br>100 | 100-<br>200 | 200-<br>500 | 500-<br>1000 | 1000-<br>2000 | 2000-<br>5000 | 5000-<br>10000 | 10000<br>and<br>Above | Total<br>Village |
|---------------------|-------------|-------------|--------------|---------------|---------------|----------------|-----------------------|------------------|
| 25                  | 18          | 43          | 67           | 86            | 72            | 5              | 0                     | 316              |