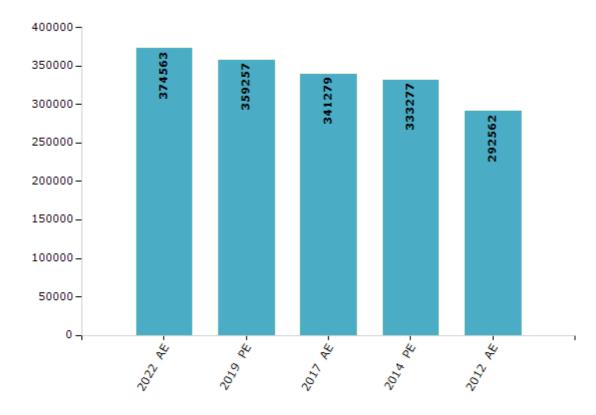

#### **Electors by Male & Female**

| Year    | Male   | Female | Others | Total  | Year    | Male | Female | Others | Total |
|---------|--------|--------|--------|--------|---------|------|--------|--------|-------|
| 2022 AE | 205193 | 169359 | 11     | 374563 | 1991 AE | -    | -      | -      | -     |
| 2019 PE | 198321 | 160934 | 2      | 359257 | 1989 AE | -    | -      | -      | -     |
| 2017 AE | 188535 | 152741 | 3      | 341279 | 1985 AE | -    | -      | -      | -     |
| 2014 PE | 186563 | 146703 | 11     | 333277 | 1980 AE | -    | -      | -      | -     |
| 2012 AE | 163596 | 128963 | 3      | 292562 | 1977 AE | -    | -      | -      | -     |
| 2009 PE | -      | -      | -      | -      | 1974 AE | -    | -      | -      | -     |
| 2007 AE | -      | -      | -      | -      | 1969 AE | -    | -      | -      | -     |
| 2004 PE | -      | -      | -      | -      | 1967 AE | -    | -      | -      | -     |
| 2002 AE | -      | -      | -      | -      | 1962 AE | -    | -      | -      | -     |
| 1999 PE | -      | -      | -      | -      | 1957 AE | -    | -      | -      | -     |
| 1996 AE | -      | -      | -      | -      | 1952 AE | -    | -      | -      | -     |
| 1993 AE | -      | -      | -      | -      |         |      |        |        |       |