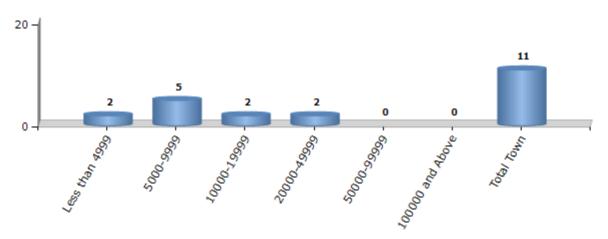

#### **Number of Towns by Population Size - 2011**

| Less than | 5000-9999 | 10000- | 20000- | 50000- | 100000 and | Total |
|-----------|-----------|--------|--------|--------|------------|-------|
| 4999      |           | 19999  | 49999  | 99999  | Above      | Town  |
| 2         | 5         | 2      | 2      | 0      | 0          | 11    |