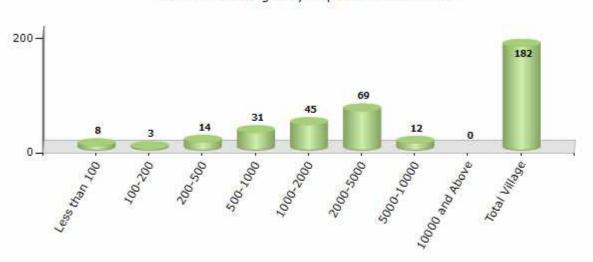

#### **Number of Villages by Population Size - 2011**

| Less<br>than<br>100 | 100-<br>200 | 200-<br>500 | 500-<br>1000 | 1000-<br>2000 | 2000-<br>5000 | 5000-<br>10000 | 10000<br>and<br>Above | Total<br>Village |
|---------------------|-------------|-------------|--------------|---------------|---------------|----------------|-----------------------|------------------|
| 8                   | 3           | 14          | 31           | 45            | 69            | 12             | 0                     | 182              |