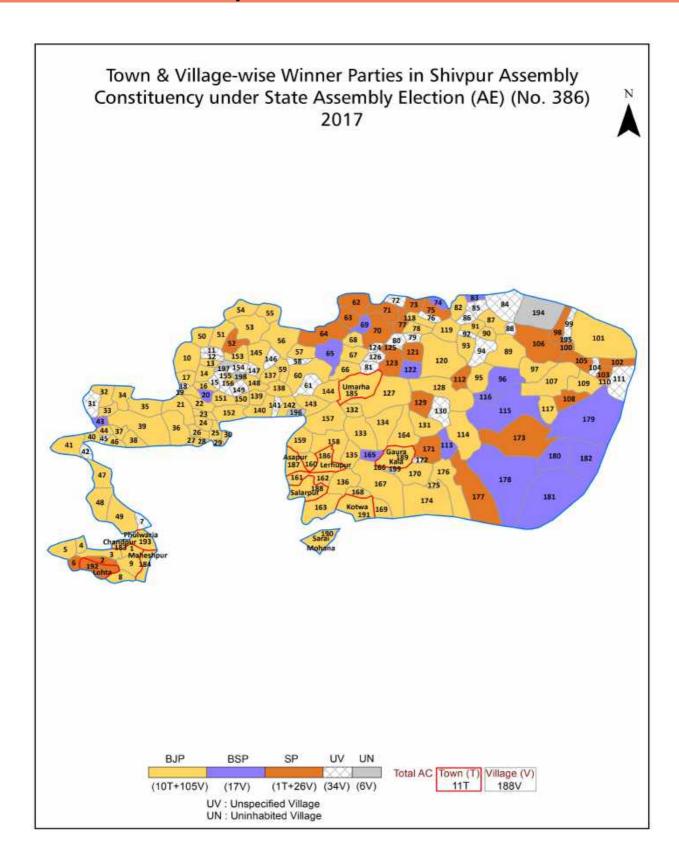

## Contents

| No. | Particulars                                                                                                                                                                                                                                                                                                                                                                                                                                             | Page No. |  |  |  |  |
|-----|---------------------------------------------------------------------------------------------------------------------------------------------------------------------------------------------------------------------------------------------------------------------------------------------------------------------------------------------------------------------------------------------------------------------------------------------------------|----------|--|--|--|--|
| 1   | Introduction Assembly Constituency - (Vidhan Sabha) at a Glance   Features of Assembly as per Delimitation Commission of India (2008)                                                                                                                                                                                                                                                                                                                   | 1-2      |  |  |  |  |
|     | Location and Political Maps                                                                                                                                                                                                                                                                                                                                                                                                                             |          |  |  |  |  |
| 2   | Location Map   Boundaries of Assembly Constituency - (Vidhan Sabha) in District   Boundaries of Assembly Constituency under Parliamentary Constituency - (Lok Sabha)   Town & Village-wise Winner Parties-2024, 2022, 2019, 2017, 2014, 2012 and 2009                                                                                                                                                                                                   | 3-11     |  |  |  |  |
|     | Administrative Setup (2011)                                                                                                                                                                                                                                                                                                                                                                                                                             |          |  |  |  |  |
| 3   | District   Sub-district   Towns   Villages   Inhabited Villages   Uninhabited<br>Villages   Village Panchayat   Intermediate Panchayat                                                                                                                                                                                                                                                                                                                  | 12-22    |  |  |  |  |
|     | Demographics (2011)                                                                                                                                                                                                                                                                                                                                                                                                                                     |          |  |  |  |  |
| 4   | Population   Households   Rural/Urban Population   Towns and Villages by Population Size   Sex Ratio (Total & 0-6 Years)   Religious Population   Social Population   Literacy Rate                                                                                                                                                                                                                                                                     | 23-24    |  |  |  |  |
|     | Electoral Features                                                                                                                                                                                                                                                                                                                                                                                                                                      |          |  |  |  |  |
| 5   | Important Dates of Last Elections Held   Electors by Gender   Service Electors   Voters   Voters Turnout   Polling Stations & Average Number of Electors per Polling Station   Electors by Age Group   Present Elected Representatives                                                                                                                                                                                                                  | 25-30    |  |  |  |  |
|     | Historical Summary Election Results                                                                                                                                                                                                                                                                                                                                                                                                                     |          |  |  |  |  |
| 6   | Vote Share of Major Parties   Winning Margin (Number & Percentage)   Polarity of Parties   Summary Result of Assembly Segment of Parliamentary Election 2024, 2019, 2014 and 2009   Summary Result of Assembly Elections 2022, 2017 and 2012                                                                                                                                                                                                            |          |  |  |  |  |
|     | Polling Station Level Election Results                                                                                                                                                                                                                                                                                                                                                                                                                  |          |  |  |  |  |
| 7   | Name and Number of Polling Station 2024, 2022, 2019, 2017, 2014, 2012 and 2009   Polling Station-wise Electors, Voters & Voters Turnout 2024, 2022, 2019, 2017, 2014, 2012 and 2009   Polling Station wise Elections Results 2024, 2022, 2019, 2017, 2014, 2012 and 2009                                                                                                                                                                                | 40-243   |  |  |  |  |
| 8   | Panchayat and Local Bodies Election Results                                                                                                                                                                                                                                                                                                                                                                                                             | 244-257  |  |  |  |  |
|     | Panchayat Result 2015                                                                                                                                                                                                                                                                                                                                                                                                                                   | 244 257  |  |  |  |  |
| 9   | Share of Assembly Constituency                                                                                                                                                                                                                                                                                                                                                                                                                          | 258      |  |  |  |  |
| 9   | Share of Assembly Constituency - (Vidhan Sabha) in State, District and Parliamentary Constituency - (Lok Sabha)                                                                                                                                                                                                                                                                                                                                         | 258      |  |  |  |  |
|     | Socio-Economic Amenities (2011)                                                                                                                                                                                                                                                                                                                                                                                                                         |          |  |  |  |  |
| 10  | Access to Administrative Units   Agricultural, Manufacturing and Industrial Commodities   Demographic Indicators   Education   Health & Manpower   Drinking Water Supply   Sanitation   Entertainment and Recreations Infrastructure   Power   Food Allocation Distribution and Marketing of Agriculture Commodities Infrastructure   Transport and Road Infrastructure   Communication   Banking and Financial Services   Land Use   Irrigation Source | 260-274  |  |  |  |  |
| 11  | Abbreviation & Sources                                                                                                                                                                                                                                                                                                                                                                                                                                  | 275-278  |  |  |  |  |
| 12  | Disclaimer                                                                                                                                                                                                                                                                                                                                                                                                                                              | 279      |  |  |  |  |

### **Location & Political Map**