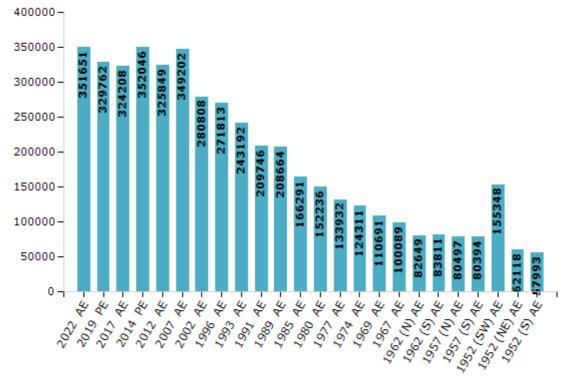

#### **Electors by Male & Female**

| Year    | Male   | Female | Others | Total  | Year         | Male  | Female | Others | Tot |
|---------|--------|--------|--------|--------|--------------|-------|--------|--------|-----|
| 2022 AE | 186487 | 165148 | 16     | 351651 | 1985 AE      | 90139 | 76152  | -      | 166 |
| 2019 PE | 179520 | 150229 | 13     | 329762 | 1980 AE      | 80338 | 71898  | -      | 152 |
| 2017 AE | 178645 | 145550 | 13     | 324208 | 1977 AE      | 73218 | 60714  | -      | 133 |
| 2014 PE | 194906 | 157129 | 11     | 352046 | 1974 AE      | 68139 | 56172  | -      | 124 |
| 2012 AE | 181535 | 144305 | 9      | 325849 | 1969 AE      | 59245 | 51446  | -      | 110 |
| 2009 PE | -      | -      | -      | -      | 1967 AE      | -     | -      | -      | 100 |
| 2007 AE | 190681 | 158521 | -      | 349202 | 1962 (N) AE  | -     | -      | -      | 82  |
| 2004 PE | -      | -      | -      | -      | 1962 (S) AE  | -     | -      | -      | 83  |
| 2002 AE | 157652 | 123156 | -      | 280808 | 1957 (N) AE  | -     | -      | -      | 80  |
| 1999 PE | -      | -      | -      | -      | 1957 (S) AE  | -     | -      | -      | 80  |
| 1996 AE | 152194 | 119619 | -      | 271813 | 1952 (SW) AE | -     | -      | -      | 155 |
| 1993 AE | 134953 | 108239 | -      | 243192 | 1952 (NE) AE | -     | -      | -      | 62  |
| 1991 AE | 115596 | 94150  | -      | 209746 | 1952 (S) AE  | -     | -      | -      | 57  |
| 1989 AE | 114812 | 93852  | -      | 208664 |              |       |        |        |     |

#### Note : AE : Assembly Election, PE : Assembly Segment of Parliamentary Election