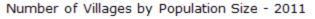

#### Number of Villages by Population Size - 2011

| Less<br>than<br>100 | 100-<br>200 | 200-<br>500 | 500-<br>1000 | 1000-<br>2000 | 2000-<br>5000 | 5000-<br>10000 | 10000<br>and<br>Above | Total<br>Village |
|---------------------|-------------|-------------|--------------|---------------|---------------|----------------|-----------------------|------------------|
| 3                   | 1           | 24          | 35           | 58            | 52            | 9              | 0                     | 182              |