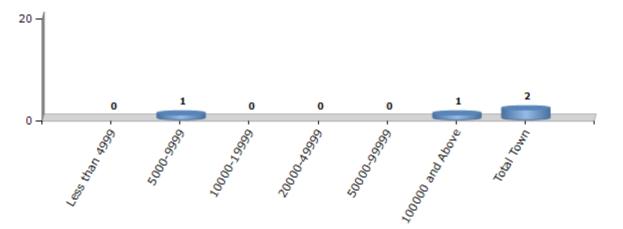

#### Number of Towns by Population Size - 2011

| Less than<br>4999 | 5000-9999 | 10000-<br>19999 | 20000-<br>49999 | 50000-<br>99999 | 100000 and<br>Above | Total<br>Town |  |
|-------------------|-----------|-----------------|-----------------|-----------------|---------------------|---------------|--|
| 0                 | 1         | 0               | 0               | 0               | 1                   | 2             |  |