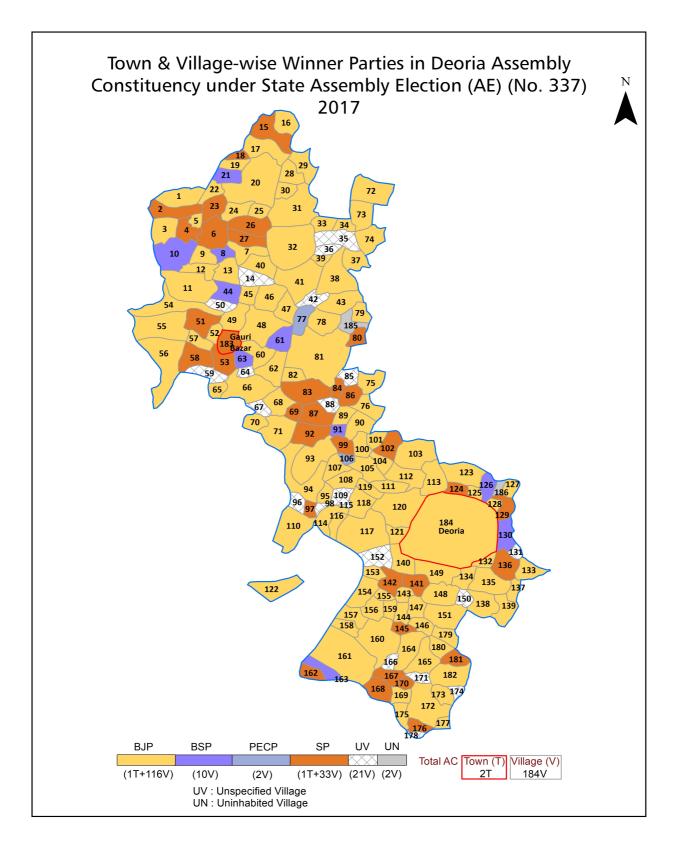

| 319-322  |
| 12  | Disclaimer                                                                                                                                                                                                                                                                                                                                                                                                                                                                                                   | 323      |

#### Location & Political Map



indiastatelections

#### **Administrative Setup**

#### List of Village Panchayat & Intermediate Panchayat (Block) Name - 2011

| Village Name         | Village Panchayat Name | Intermediate Panchayat<br>Name |
|----------------------|------------------------|--------------------------------|
| Agaya                | Chittrua               | Deoria                         |
| Amethi               | Deoria Khas            | Deoria                         |
| Asanhar              | Alnahar                | Paras Rampuri Bazar            |
| Augustpar            | Augustyaar             | Deoria                         |
| Awara Chauri (Amara) | Ourachori              | Baitalpur                      |
| Babhani              | Babhani Mahua Bari     | Deoria                         |
| Badh