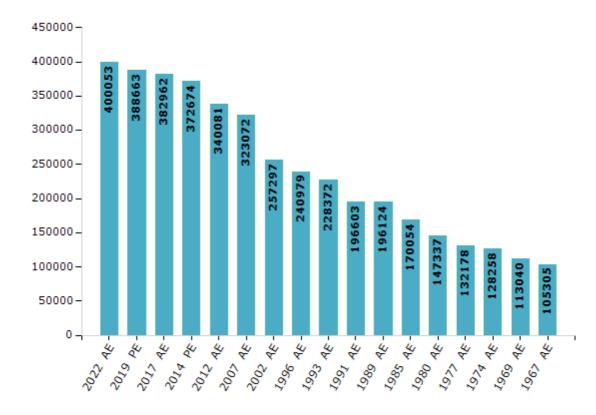

#### **Electors by Male & Female**

| Year    | Male   | Female | Others | Total  | Year    | Male   | Female | Others | Total  |
|---------|--------|--------|--------|--------|---------|--------|--------|--------|--------|
| 2022 AE | 213468 | 186561 | 24     | 400053 | 1991 AE | 108209 | 88394  | -      | 196603 |
| 2019 PE | 212607 | 176028 | 28     | 388663 | 1989 AE | 107913 | 88211  | -      | 196124 |
| 2017 AE | 211193 | 171720 | 49     | 382962 | 1985 AE | 91672  | 78382  | -      | 170054 |
| 2014 PE | 207023 | 165606 | 45     | 372674 | 1980 AE | 78478  | 68859  | -      | 147337 |
| 2012 AE | 188507 | 151540 | 34     | 340081 | 1977 AE | 70652  | 61526  | -      | 132178 |
| 2009 PE | -      | -      | -      | -      | 1974 AE | 69358  | 58900  | -      | 128258 |
| 2007 AE | 173696 | 149376 | -      | 323072 | 1969 AE | 60296  | 52744  | -      | 113040 |
| 2004 PE | -      | -      | -      | -      | 1967 AE | -      | -      | -      | 105305 |
| 2002 AE | 141210 | 116087 | -      | 257297 | 1962 AE | -      | -      | -      | -      |
| 1999 PE | -      | -      | -      | -      | 1957 AE | -      | -      | -      | -      |
| 1996 AE | 132473 | 108506 | -      | 240979 | 1952 AE | -      | -      | -      | -      |
| 1993 AE | 124914 | 103458 | -      | 228372 |         |        |        |        |        |

#### Number of Electors

Note: AE: Assembly Election, PE: Assembly Segment of Parliamentary Election