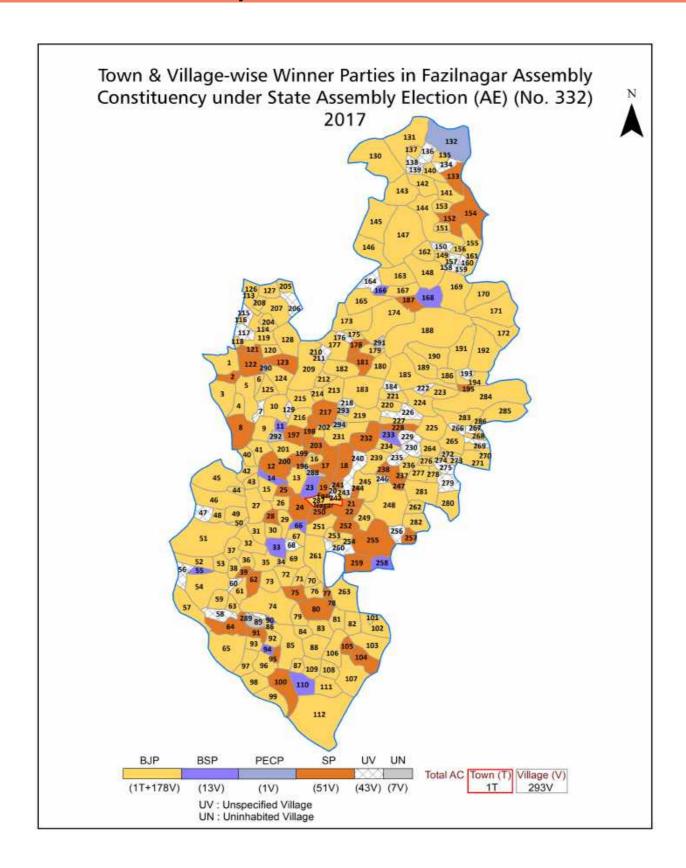

|          |  |  |  |  |
| 11  | Abbreviation & Sources                                                                                                                                                                                                                                                                                                           | 334-337  |  |  |  |  |
| 12  | Disclaimer                                                                                                                                                                                                                                                                                                                       | 338      |  |  |  |  |

# **Location & Political Map**



#### **Administrative Setup**

#### List of Village Panchayat & Intermediate Panchayat (Block) Name - 2011

| Village Name      | Village Panchayat Name | Intermediate Panchayat<br>Name |
|-------------------|------------------------|--------------------------------|
| Ahiraule          | Bakanthpur Aahiroli    | Dudhahi                        |
| Ahladpur          | Ahlapur                | Tamkuhi Raj                    |
| Amahi             | Mishrolli              | Dudhahi                        |
| Amarwa Buzurg     | Amrava                 | Tamkuhi Raj                    |
| Amarwa Khurd      | Vabhnooli              | Tamkuhi Raj                    |
| Amawa             | Amva                   | Fazilnagar                     |
| Amawa Buzurg      | Amta Bujurg            | Tam