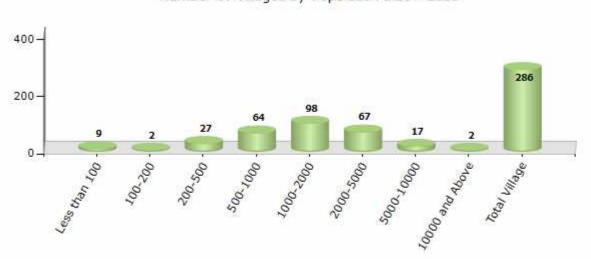

#### **Number of Villages by Population Size - 2011**

| Less<br>than<br>100 | 100-<br>200 | 200-<br>500 | 500-<br>1000 | 1000-<br>2000 | 2000-<br>5000 | 5000-<br>10000 | 10000<br>and<br>Above | Total<br>Village |
|---------------------|-------------|-------------|--------------|---------------|---------------|----------------|-----------------------|------------------|
| 9                   | 2           | 27          | 64           | 98            | 67            | 17             | 2                     | 286              |

Number of Villages by Population Size - 2011