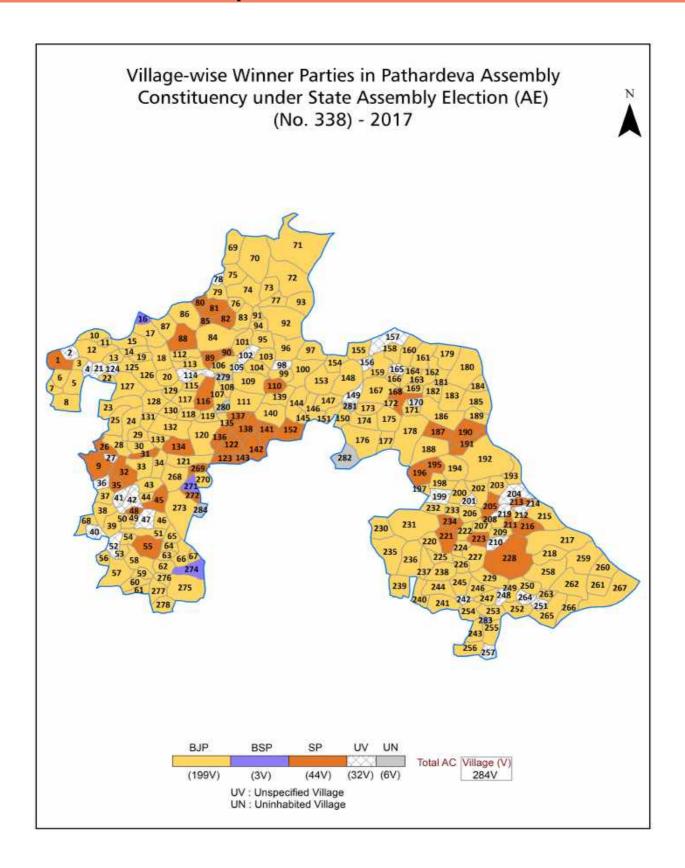

| 304-307  |  |  |  |
| 12  | Disclaimer                                                                                                                                                                                                                                                                                                                                                                                                                                                                               | 308      |  |  |  |

#### **Location & Political Map**



#### **Administrative Setup**

#### List of Village Panchayat & Intermediate Panchayat (Block) Name - 2011

| Village Name                | Village Panchayat Name | Intermediate Panchayat<br>Name |
|-----------------------------|------------------------|--------------------------------|
| Aktahia                     | Munder Chand           | Desai Deoria                   |
| Alkhi Chhapra Urf Laxamipur | Alkihath               | Tarkulwa                       |
| Amari Jhanga                | Amari Jhaga            | Desai Deoria                   |
| Amawa                       | Baitalpur              | Baitalpur                      |
| Amawa Holman Pandey         | Amla Homaun Pandaya    | Pathar Dewa                    |
| Amawahiraman Dubey          | Samri                  | Pat