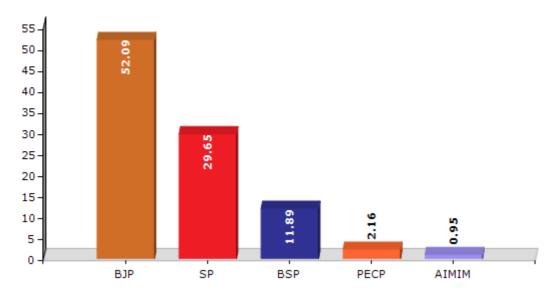

#### **Summary Result of Assembly Election - 2017**

| Candidate Name     | Party | Votes | Votes % |
|--------------------|-------|-------|---------|
| Surya Pratap Shahi | ВЈР   | 99812 | 52.09   |
| Shakir Ali         | SP    | 56815 | 29.65   |
| Neeraj             | BSP   | 22790 | 11.89   |
| Harun Ali          | PECP  | 4139  | 2.16    |
| Zainul Abedin      | AIMIM | 1820  | 0.95    |
| Guddu              | IND   | 1053  | 0.55    |
| Ranjit             | RLD   | 1002  | 0.52    |
| Rambadan Singh     | IND   | 567   | 0.3     |
| Pradeep            | BSCP  | 455   | 0.24    |
| Durga Singh Patel  | ADUP  | 442   | 0.23    |
| Sanjay Srivastava  | BASAP | 398   | 0.21    |
| Rama Ishvar Kurmi  | BJDI  | 365   | 0.19    |
| Surajan            | BMUP  | 272   | 0.14    |
| Shanker Lal        | BJS   | 234   | 0.12    |
|                    | NOTA  | 1450  | 0.76    |

#### Votes Percentage of Top Parties - 2017