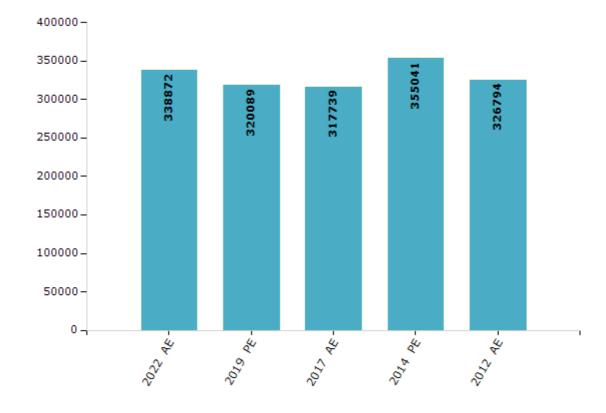

#### **Electors by Male & Female**

| Year    | Male   | Female | Others | Total  | Year    | Male | Female | Others | Total |
|---------|--------|--------|--------|--------|---------|------|--------|--------|-------|
| 2022 AE | 179678 | 159174 | 20     | 338872 | 1991 AE | -    | -      | -      | -     |
| 2019 PE | 173164 | 146913 | 12     | 320089 | 1989 AE | -    | -      | -      | -     |
| 2017 AE | 173137 | 144590 | 12     | 317739 | 1985 AE | -    | -      | -      | -     |
| 2014 PE | 193303 | 161724 | 14     | 355041 | 1980 AE | -    | -      | -      | -     |
| 2012 AE | 178461 | 148322 | 11     | 326794 | 1977 AE | -    | -      | -      | -     |
| 2009 PE | -      | -      | -      | -      | 1974 AE | -    | -      | -      | -     |
| 2007 AE | -      | -      | -      | -      | 1969 AE | -    | -      | -      | -     |
| 2004 PE | -      | -      | -      | -      | 1967 AE | -    | -      | -      | -     |
| 2002 AE | -      | -      | -      | -      | 1962 AE | -    | -      | -      | -     |
| 1999 PE | -      | -      | -      | -      | 1957 AE | -    | -      | -      | -     |
| 1996 AE | -      | -      | -      | -      | 1952 AE | -    | -      | -      | -     |
| 1993 AE | -      | -      | -      | -      |         |      |        |        |       |

#### Number of Electors

 $\textbf{Note:} \ \mathsf{AE:} \ \mathsf{Assembly} \ \mathsf{Election}, \ \mathsf{PE:} \ \mathsf{Assembly} \ \mathsf{Segment} \ \mathsf{of} \ \mathsf{Parliamentary} \ \mathsf{Election}$ 