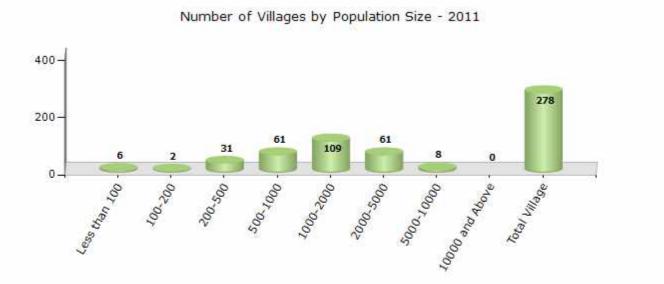

#### **Demographics**

#### Number of Villages by Population Size - 2011

| Less<br>than<br>100 | 100-<br>200 | 200-<br>500 | 500-<br>1000 | 1000-<br>2000 | 2000-<br>5000 | 5000-<br>10000 | 10000<br>and<br>Above | Total<br>Village |
|---------------------|-------------|-------------|--------------|---------------|---------------|----------------|-----------------------|------------------|
| 6                   | 2           | 31          | 61           | 109           | 61            | 8              | 0                     | 278              |