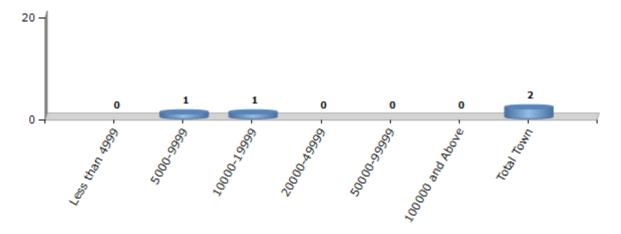

#### **Number of Towns by Population Size - 2011**

| Less than | 5000-9999 | 10000- | 20000- | 50000- | 100000 and | Total |
|-----------|-----------|--------|--------|--------|------------|-------|
| 4999      |           | 19999  | 49999  | 99999  | Above      | Town  |
| 0         | 1         | 1      | 0      | 0      | 0          | 2     |

Number of Towns by Population Size - 2011