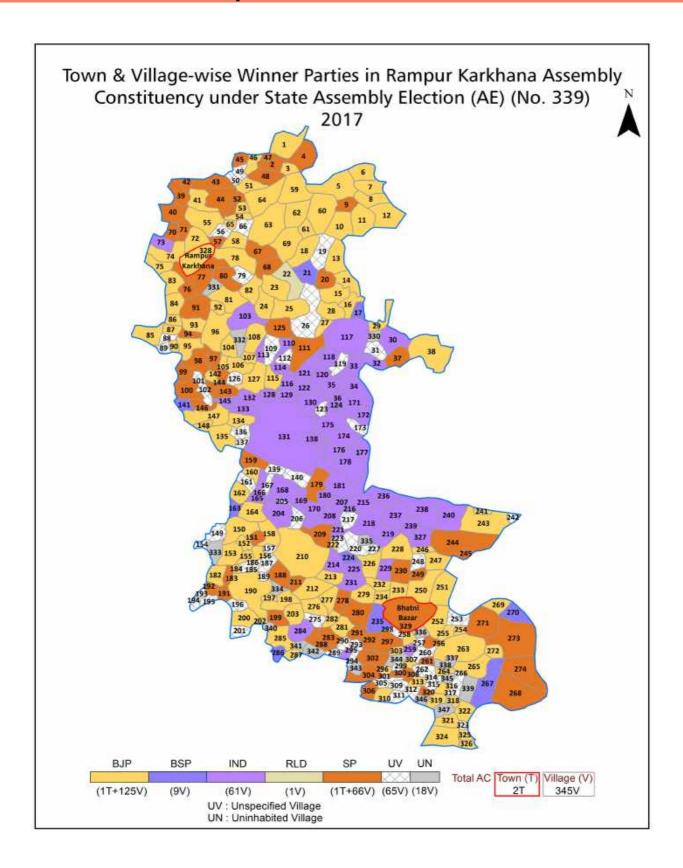

### Contents

| No. | Particulars                                                                                                                                                                                                                                                                                                                                                                                                                                             | Page No. |  |  |  |
|-----|---------------------------------------------------------------------------------------------------------------------------------------------------------------------------------------------------------------------------------------------------------------------------------------------------------------------------------------------------------------------------------------------------------------------------------------------------------|----------|--|--|--|
| 1   | Introduction Assembly Constituency - (Vidhan Sabha) at a Glance   Features of Assembly as per Delimitation Commission of India (2008)                                                                                                                                                                                                                                                                                                                   | 1-2      |  |  |  |
|     | Location and Political Maps                                                                                                                                                                                                                                                                                                                                                                                                                             |          |  |  |  |
| 2   | Location Map   Boundaries of Assembly Constituency - (Vidhan Sabha) in District   Boundaries of Assembly Constituency under Parliamentary Constituency - (Lok Sabha)   Town & Village-wise Winner Parties-2024, 2022, 2019, 2017, 2014, 2012 and 2009                                                                                                                                                                                                   | 3-11     |  |  |  |
|     | Administrative Setup (2011)                                                                                                                                                                                                                                                                                                                                                                                                                             |          |  |  |  |
| 3   | District   Sub-district   Towns   Villages   Inhabited Villages   Uninhabited<br>Villages   Village Panchayat   Intermediate Panchayat                                                                                                                                                                                                                                                                                                                  | 12-28    |  |  |  |
|     | Demographics (2011)                                                                                                                                                                                                                                                                                                                                                                                                                                     |          |  |  |  |
| 4   | Population   Households   Rural/Urban Population   Towns and Villages by Population Size   Sex Ratio (Total & 0-6 Years)   Religious Population   Social Population   Literacy Rate                                                                                                                                                                                                                                                                     | 29-30    |  |  |  |
|     | Electoral Features                                                                                                                                                                                                                                                                                                                                                                                                                                      |          |  |  |  |
| 5   | Important Dates of Last Elections Held   Electors by Gender   Service Electors   Voters   Voters Turnout   Polling Stations & Average Number of Electors per Polling Station   Electors by Age Group   Present Elected Representatives                                                                                                                                                                                                                  | 31-36    |  |  |  |
|     | Historical Summary Election Results                                                                                                                                                                                                                                                                                                                                                                                                                     |          |  |  |  |
| 6   | Vote Share of Major Parties   Winning Margin (Number & Percentage)   Polarity of Parties   Summary Result of Assembly Segment of Parliamentary Election 2024, 2019, 2014 and 2009   Summary Result of Assembly Elections 2022, 2017 and 2012                                                                                                                                                                                                            | 37-45    |  |  |  |
|     | Polling Station Level Election Results                                                                                                                                                                                                                                                                                                                                                                                                                  |          |  |  |  |
| 7   | Name and Number of Polling Station 2024, 2022, 2019, 2017, 2014, 2012 and 2009   Polling Station-wise Electors, Voters & Voters Turnout 2024, 2022, 2019, 2017, 2014, 2012 and 2009   Polling Station wise Elections Results 2024, 2022, 2019, 2017, 2014, 2012 and 2009                                                                                                                                                                                | 46-276   |  |  |  |
| 8   | Panchayat and Local Bodies Election Results                                                                                                                                                                                                                                                                                                                                                                                                             | 277-299  |  |  |  |
| •   | Panchayat Result 2015   Urban Local Bodies Result 2012                                                                                                                                                                                                                                                                                                                                                                                                  | 277 233  |  |  |  |
| _   | Share of Assembly Constituency                                                                                                                                                                                                                                                                                                                                                                                                                          | 200      |  |  |  |
| 9   | Share of Assembly Constituency - (Vidhan Sabha) in State, District and Parliamentary Constituency - (Lok Sabha)                                                                                                                                                                                                                                                                                                                                         | 300      |  |  |  |
|     | Socio-Economic Amenities (2011)                                                                                                                                                                                                                                                                                                                                                                                                                         |          |  |  |  |
| 10  | Access to Administrative Units   Agricultural, Manufacturing and Industrial Commodities   Demographic Indicators   Education   Health & Manpower   Drinking Water Supply   Sanitation   Entertainment and Recreations Infrastructure   Power   Food Allocation Distribution and Marketing of Agriculture Commodities Infrastructure   Transport and Road Infrastructure   Communication   Banking and Financial Services   Land Use   Irrigation Source | 302-316  |  |  |  |
| 11  | Abbreviation & Sources                                                                                                                                                                                                                                                                                                                                                                                                                                  | 317-320  |  |  |  |
| 12  | Disclaimer                                                                                                                                                                                                                                                                                                                                                                                                                                              | 321      |  |  |  |