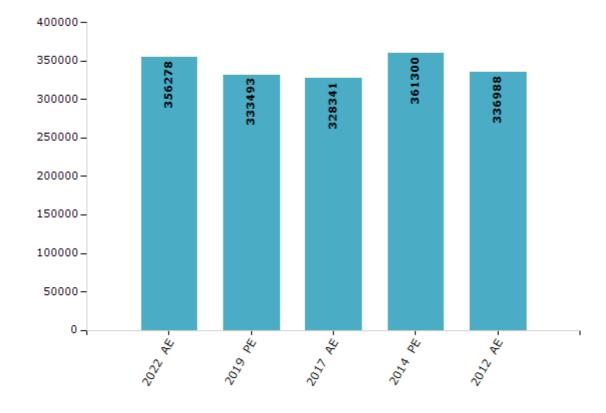

#### **Electors by Male & Female**

| Year    | Male   | Female | Others | Total  | Year    | Male | Female | Others | Total |
|---------|--------|--------|--------|--------|---------|------|--------|--------|-------|
| 2022 AE | 191070 | 165195 | 13     | 356278 | 1991 AE | -    | -      | -      | -     |
| 2019 PE | 182593 | 150885 | 15     | 333493 | 1989 AE | -    | -      | -      | -     |
| 2017 AE | 179546 | 148780 | 15     | 328341 | 1985 AE | -    | -      | -      | -     |
| 2014 PE | 198398 | 162879 | 23     | 361300 | 1980 AE | -    | -      | -      | -     |
| 2012 AE | 185344 | 151627 | 17     | 336988 | 1977 AE | -    | -      | -      | -     |
| 2009 PE | -      | -      | -      | -      | 1974 AE | -    | -      | -      | -     |
| 2007 AE | -      | -      | -      | -      | 1969 AE | -    | -      | -      | -     |
| 2004 PE | -      | -      | -      | -      | 1967 AE | -    | -      | -      | -     |
| 2002 AE | -      | -      | -      | -      | 1962 AE | -    | -      | -      | -     |
| 1999 PE | -      | -      | -      | -      | 1957 AE | -    | -      | -      | -     |
| 1996 AE | -      | -      | -      | -      | 1952 AE | -    | -      | -      | -     |
| 1993 AE | -      | -      | -      | -      |         |      |        |        |       |

#### Number of Electors

 $\textbf{Note:} \ \mathsf{AE:} \ \mathsf{Assembly} \ \mathsf{Election}, \ \mathsf{PE:} \ \mathsf{Assembly} \ \mathsf{Segment} \ \mathsf{of} \ \mathsf{Parliamentary} \ \mathsf{Election}$ 