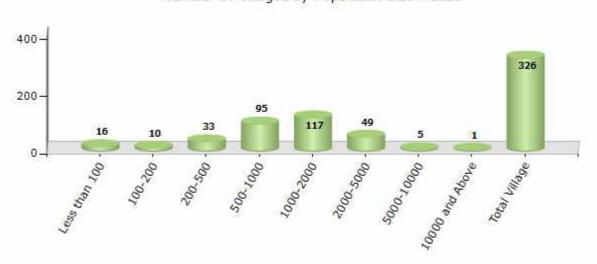

#### **Number of Villages by Population Size - 2011**

| Less<br>than<br>100 | 100-<br>200 | 200-<br>500 | 500-<br>1000 | 1000-<br>2000 | 2000-<br>5000 | 5000-<br>10000 | 10000<br>and<br>Above | Total<br>Village |
|---------------------|-------------|-------------|--------------|---------------|---------------|----------------|-----------------------|------------------|
| 16                  | 10          | 33          | 95           | 117           | 49            | 5              | 1                     | 326              |

Number of Villages by Population Size - 2011