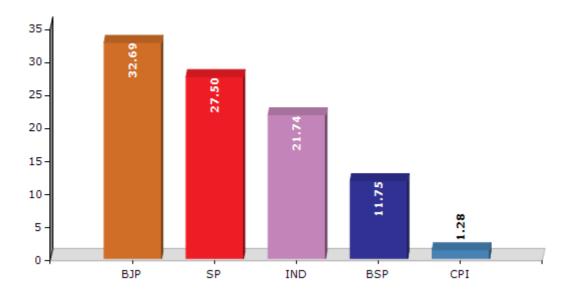

#### **Summary Result of Assembly Election - 2017**

| Candidate Name             | Party   | Votes | Votes % |
|----------------------------|---------|-------|---------|
| Kamlesh Shukla             | ВЈР     | 62886 | 32.69   |
| Fasiha Manzer Ghazala Lari | SP      | 52899 | 27.5    |
| Girijesh Alias Guddu Shahi | IND     | 41814 | 21.74   |
| Rajeev Kumar Singh         | BSP     | 22610 | 11.75   |
| Anand Prakash              | CPI     | 2454  | 1.28    |
| Girijesh Yadav             | IND     | 1718  | 0.89    |
| Shivaji                    | RLD     | 1411  | 0.73    |
| Daroga Yadav               | IND     | 1224  | 0.64    |
| Shambhu Sharan Kushwaha    | JANADIP | 824   | 0.43    |
| Saroj Pandey               | RPI(A)  | 816   | 0.42    |
| Anand Prakash Shahi        | SARSAMP | 746   | 0.39    |
| Sanjay Kushwaha            | NCP     | 532   | 0.28    |
| Natthu Yadav               | BMUP    | 411   | 0.21    |
|                            | NOTA    | 2032  | 1.06    |

#### Votes Percentage of Top Parties - 2017