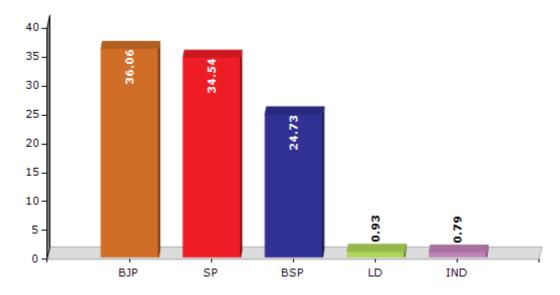

#### **Summary Result of Assembly Election - 2017**

| Candidate Name               | Party | Votes | Votes % |
|------------------------------|-------|-------|---------|
| Awasthi Bala Prasad          | ВЈР   | 79809 | 36.06   |
| Yeshpal Singh Chaudhari      | SP    | 76456 | 34.54   |
| Shamsher Bahadur             | BSP   | 54723 | 24.73   |
| Anuj Kumar                   | LD    | 2065  | 0.93    |
| Shamsher                     | IND   | 1757  | 0.79    |
| Suresh                       | BSRD  | 1374  | 0.62    |
| Kapil Kumar Katiyar Advocate | SHS   | 913   | 0.41    |
| Suneel Kumar                 | PECP  | 866   | 0.39    |
|                              | NOTA  | 3360  | 1.52    |

#### Votes Percentage of Top Parties - 2017