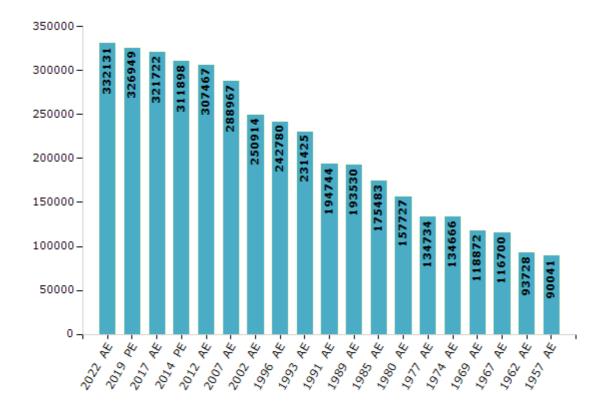

#### **Electors by Male & Female**

| Year    | Male   | Female | Others | Total  | Year    | Male   | Female | Others | Total  |
|---------|--------|--------|--------|--------|---------|--------|--------|--------|--------|
| 2022 AE | 179285 | 152828 | 18     | 332131 | 1991 AE | 116817 | 77927  | -      | 194744 |
| 2019 PE | 176864 | 150066 | 19     | 326949 | 1989 AE | 109159 | 84371  | -      | 193530 |
| 2017 AE | -      | -      | -      | 321722 | 1985 AE | 105291 | 70192  | -      | 175483 |
| 2014 PE | 169305 | 142568 | 25     | 311898 | 1980 AE | 94638  | 63089  | -      | 157727 |
| 2012 AE | 166995 | 140447 | 25     | 307467 | 1977 AE | 81446  | 53288  | -      | 134734 |
| 2009 PE | -      | -      | -      | -      | 1974 AE | 80800  | 53866  | -      | 134666 |
| 2007 AE | 155364 | 133603 | -      | 288967 | 1969 AE | 70245  | 48627  | -      | 118872 |
| 2004 PE | -      | -      | -      | -      | 1967 AE | -      | -      | -      | 116700 |
| 2002 AE | 135754 | 115160 | -      | 250914 | 1962 AE | -      | -      | -      | 93728  |
| 1999 PE | -      | -      | -      | -      | 1957 AE | -      | -      | -      | 90041  |
| 1996 AE | 133532 | 109248 | -      | 242780 | 1952 AE | -      | -      | -      | -      |
| 1993 AE | 124945 | 106480 | -      | 231425 |         |        |        |        |        |

#### Number of Electors

Note: AE: Assembly Election, PE: Assembly Segment of Parliamentary Election