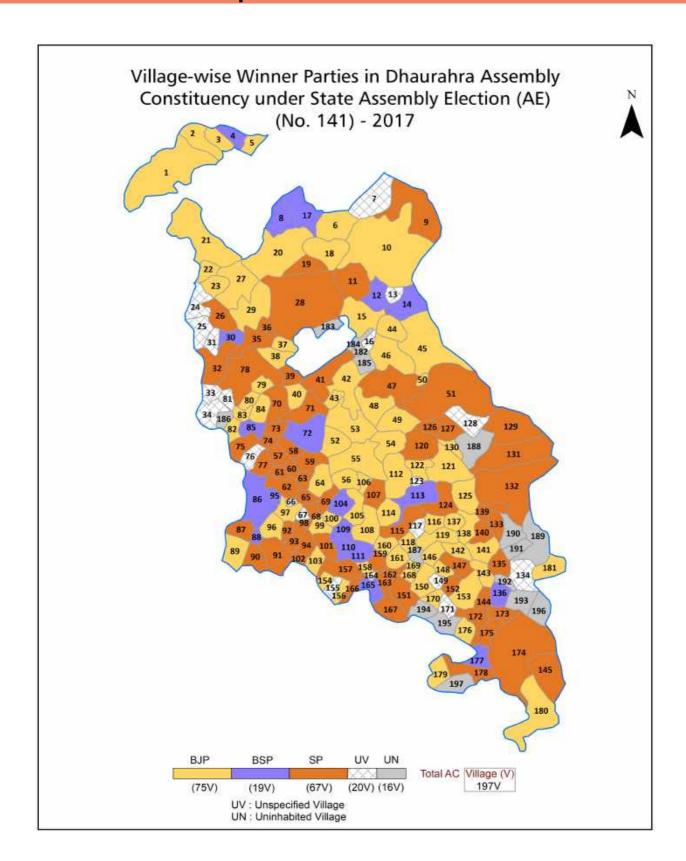

#### **Summary Result of Assembly Election - 2017**

| Candidate Name               | Party | Votes | Votes % |
|------------------------------|-------|-------|---------|
| Awasthi Bala Prasad          | ВЈР   | 79809 | 36.06   |
| Yeshpal Singh Chaudhari      | SP    | 76456 | 34.54   |
| Shamsher Bahadur             | BSP   | 54723 | 24.73   |
| Anuj Kumar                   | LD    | 2065  | 0.93    |
| Shamsher                     | IND   | 1757  | 0.79    |
| Suresh                       | BSRD  | 1374  | 0.62    |
| Kapil Kumar Katiyar Advocate | SHS   | 913   | 0.41    |
| Suneel Kumar                 | PECP  | 866   | 0.39    |
|                              | NOTA  | 3360  | 1.52    |

#### Votes Percentage of Top Parties - 2017