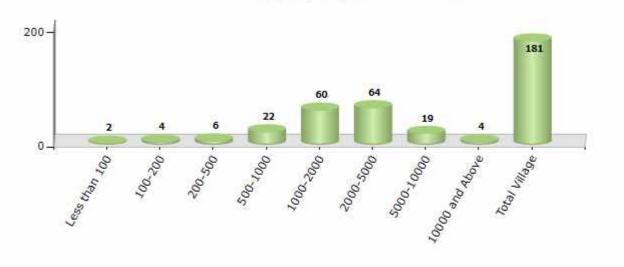

#### Number of Villages by Population Size - 2011

| Less<br>than<br>100 | 100-<br>200 | 200-<br>500 | 500-<br>1000 | 1000-<br>2000 | 2000-<br>5000 | 5000-<br>10000 | 10000<br>and<br>Above | Total<br>Village |
|---------------------|-------------|-------------|--------------|---------------|---------------|----------------|-----------------------|------------------|
| 2                   | 4           | 6           | 22           | 60            | 64            | 19             | 4                     | 181              |