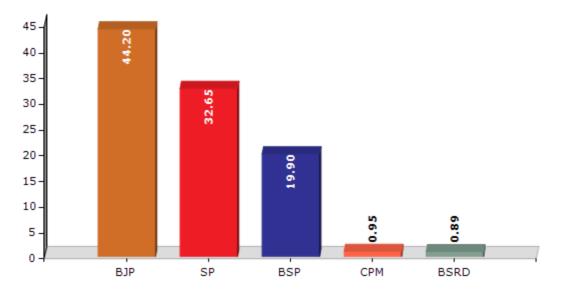

#### Summary Result of Assembly Election - 2017

| Candidate Name   | Party | Votes | Votes % |
|------------------|-------|-------|---------|
| Saurabh Singh    | BJP   | 92824 | 44.2    |
| Sunil Kumar Lala | SP    | 68551 | 32.65   |
| Rajesh Kumar     | BSP   | 41778 | 19.9    |
| Arvind Kumar     | СРМ   | 1997  | 0.95    |
| Kusum Devi       | BSRD  | 1864  | 0.89    |
| Ramesh Chandra   | IND   | 995   | 0.47    |
|                  | ΝΟΤΑ  | 1978  | 0.94    |

#### Votes Percentage of Top Parties - 2017