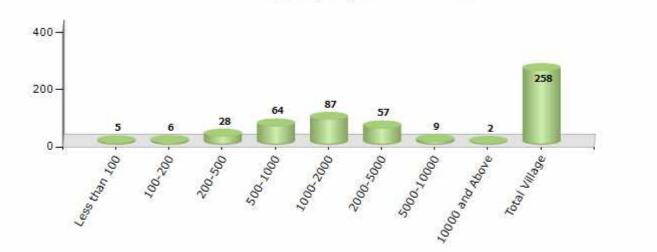

#### Number of Villages by Population Size - 2011

| Less<br>than<br>100 | 100-<br>200 | 200-<br>500 | 500-<br>1000 | 1000-<br>2000 | 2000-<br>5000 | 5000-<br>10000 | 10000<br>and<br>Above | Total<br>Village |
|---------------------|-------------|-------------|--------------|---------------|---------------|----------------|-----------------------|------------------|
| 5                   | 6           | 28          | 64           | 87            | 57            | 9              | 2                     | 258              |

Number of Villages by Population Size - 2011