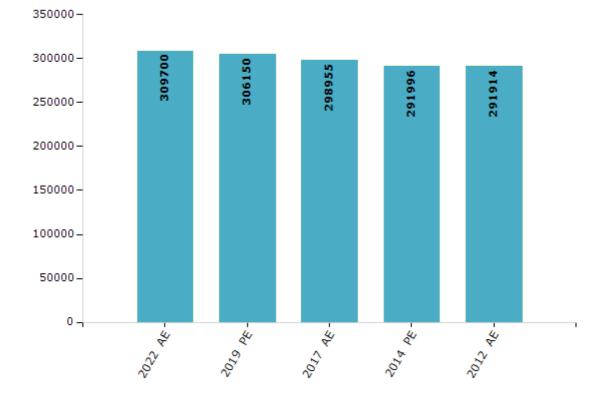

#### **Electors by Male & Female**

| Year    | Male   | Female | Others | Total  | Year    | Male | Female | Others | Total |
|---------|--------|--------|--------|--------|---------|------|--------|--------|-------|
| 2022 AE | 164985 | 144698 | 17     | 309700 | 1991 AE | -    | -      | -      | -     |
| 2019 PE | 164130 | 142009 | 11     | 306150 | 1989 AE | -    | -      | -      | -     |
| 2017 AE | 160705 | 138237 | 13     | 298955 | 1985 AE | -    | -      | -      | -     |
| 2014 PE | 158425 | 133556 | 15     | 291996 | 1980 AE | -    | -      | -      | -     |
| 2012 AE | 157469 | 134428 | 17     | 291914 | 1977 AE | -    | -      | -      | -     |
| 2009 PE | -      | -      | -      | -      | 1974 AE | -    | -      | -      | -     |
| 2007 AE | -      | -      | -      | -      | 1969 AE | -    | -      | -      | -     |
| 2004 PE | -      | -      | -      | -      | 1967 AE | -    | -      | -      | -     |
| 2002 AE | -      | -      | -      | -      | 1962 AE | -    | -      | -      | -     |
| 1999 PE | -      | -      | -      | -      | 1957 AE | -    | -      | -      | -     |
| 1996 AE | -      | -      | -      | -      | 1952 AE | -    | -      | -      | -     |
| 1993 AE | -      | -      | -      | -      |         |      |        |        |       |

Number of Electors

Note : AE : Assembly Election, PE : Assembly Segment of Parliamentary Election