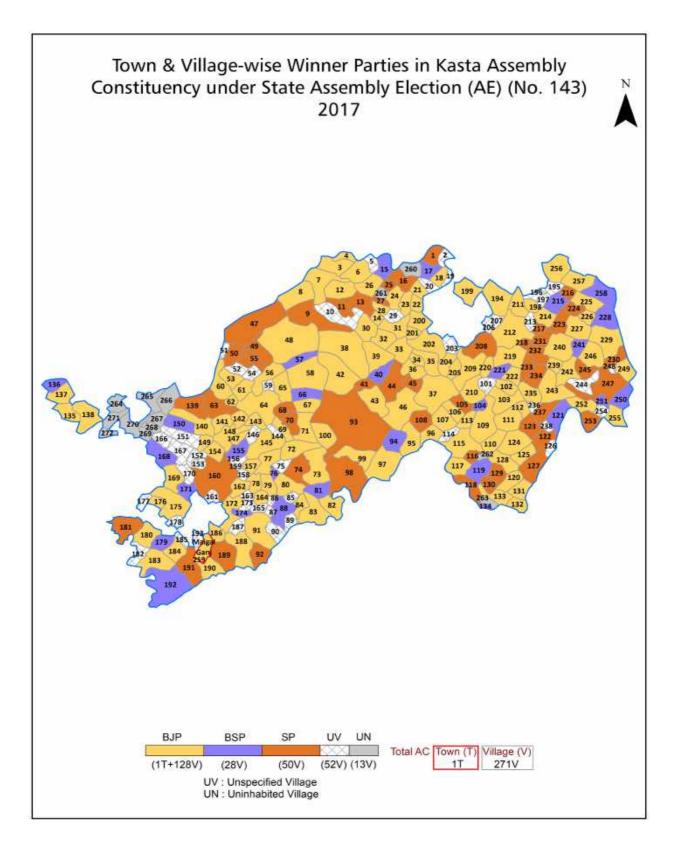

|  |  |  |
| 12  | Disclaimer                                                                                                                                                                                                                                                                                                                                                                                                                                                                | 280                                                                                                                                                  |  |  |  |

#### **Location & Political Map**





#### **Administrative Setup**

#### List of Village Panchayat & Intermediate Panchayat (Block) Name - 2011

| Village Name      | Village Panchayat Name | Intermediate Panchayat<br>Name |
|-------------------|------------------------|--------------------------------|
| Achhnia           | Aachinia               | Behjam                         |
| Achhraul          | Achroul                | Mitauli                        |
| Ahiri             | Sivrajpur              | Mitauli                        |
| Akbarpur          | Akbarpur               | Behjam                         |
| Ali Nagar         | Alinagar               | Mitauli                        |
| Allipur           | Aalipur                | Behjam                         |
| Allpur            | Khudhara               | M