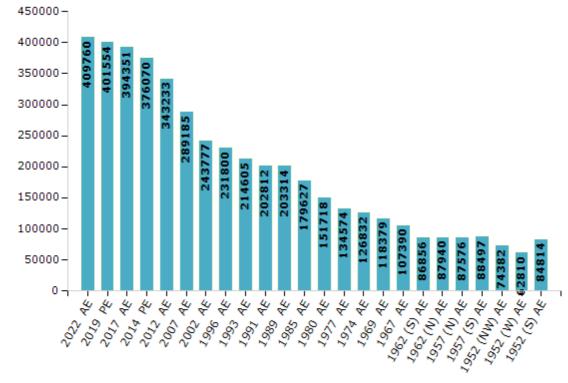

#### **Electors by Male & Female**

| Year    | Male   | Female | Others | Total  |
|---------|--------|--------|--------|--------|
| 2022 AE | 219439 | 190277 | 44     | 409760 |
| 2019 PE | 217863 | 183662 | 29     | 401554 |
| 2017 AE | 215208 | 179113 | 30     | 394351 |
| 2014 PE | 206027 | 170017 | 26     | 376070 |
| 2012 AE | 187906 | 155324 | 3      | 343233 |
| 2009 PE | -      | -      | -      | -      |
| 2007 AE | 155947 | 133238 | -      | 289185 |
| 2004 PE | -      | -      | -      | -      |
| 2002 AE | 133989 | 109788 | -      | 243777 |
| 1999 PE | -      | -      | -      | -      |
| 1996 AE | 127582 | 104218 | -      | 231800 |
| 1993 AE | 118033 | 96572  | -      | 214605 |
| 1991 AE | 111554 | 91258  | -      | 202812 |
| 1989 AE | 111822 | 91492  | -      | 203314 |

| Year         | Male  | Female | Others | Total  |
|--------------|-------|--------|--------|--------|
| 1985 AE      | 98844 | 80783  | -      | 179627 |
| 1980 AE      | 82215 | 69503  | -      | 151718 |
| 1977 AE      | 73989 | 60585  | -      | 134574 |
| 1974 AE      | 69761 | 57071  | -      | 126832 |
| 1969 AE      | 60904 | 57475  | -      | 118379 |
| 1967 AE      | -     | -      | -      | 107390 |
| 1962 (S) AE  | -     | -      | -      | 86856  |
| 1962 (N) AE  | -     | -      | -      | 87940  |
| 1957 (N) AE  | -     | -      | -      | 87576  |
| 1957 (S) AE  | -     | -      | -      | 88497  |
| 1952 (NW) AE | -     | -      | -      | 74382  |
| 1952 (W) AE  | -     | -      | -      | 62810  |
| 1952 (S) AE  | -     | -      | -      | 84814  |
|              |       |        |        |        |

#### Number of Electors

Note: AE: Assembly Election, PE: Assembly Segment of Parliamentary Election