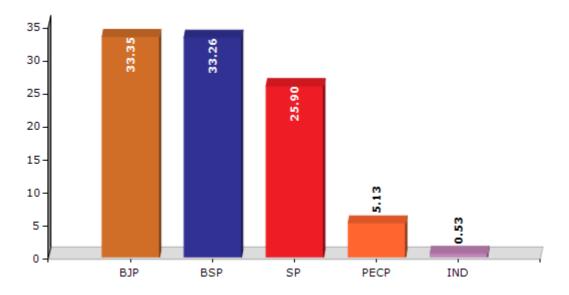

#### **Summary Result of Assembly Election - 2017**

| Candidate Name             | Party  | Votes | Votes % |
|----------------------------|--------|-------|---------|
| Raghvendra Pratap Singh    | ВЈР    | 67227 | 33.35   |
| Saiyada Khatoon            | BSP    | 67056 | 33.26   |
| Ram Kumar Urf Chinku Yadav | SP     | 52222 | 25.9    |
| Ashok Kumar Singh          | PECP   | 10351 | 5.13    |
| Ram Bilas                  | IND    | 1074  | 0.53    |
| Ganesh Datt                | IND    | 1006  | 0.5     |
| Ram Bilas                  | RPI(A) | 530   | 0.26    |
| Mangal Prasad              | BMUP   | 518   | 0.26    |
|                            | NOTA   | 1611  | 0.8     |

#### Votes Percentage of Top Parties - 2017