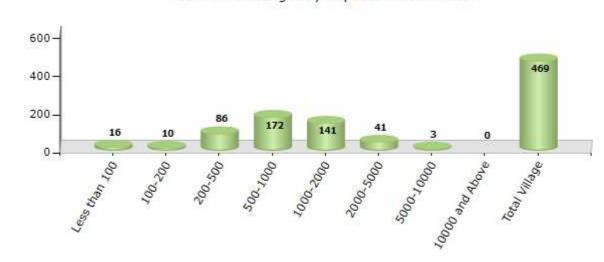

#### Number of Villages by Population Size - 2011

| Less<br>than<br>100 | 100-<br>200 | 200-<br>500 | 500-<br>1000 | 1000-<br>2000 | 2000-<br>5000 | 5000-<br>10000 | 10000<br>and<br>Above | Total<br>Village |
|---------------------|-------------|-------------|--------------|---------------|---------------|----------------|-----------------------|------------------|
| 16                  | 10          | 86          | 172          | 141           | 41            | 3              | 0                     | 469              |