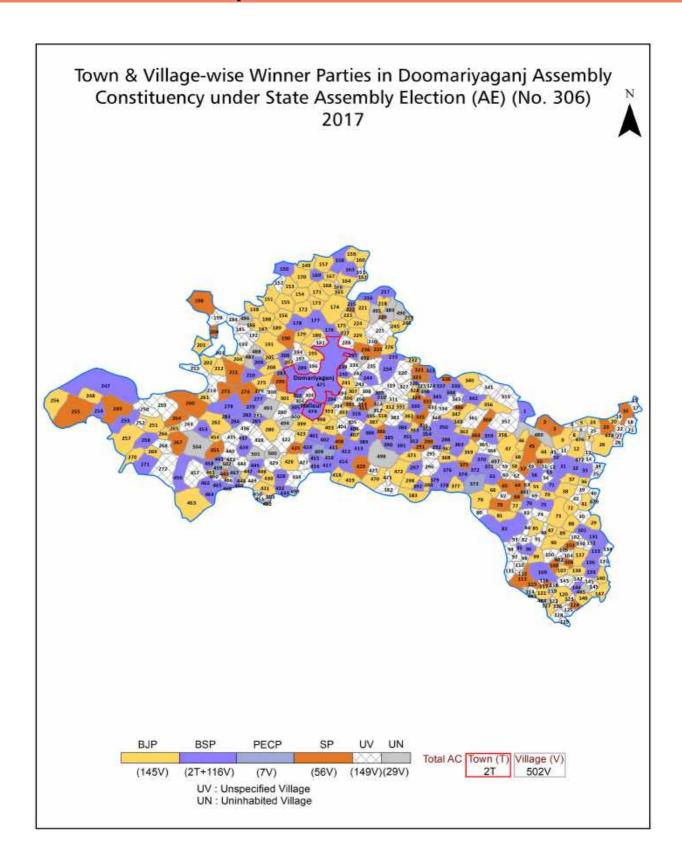

### **Location & Political Map**

#### **Summary Result of Assembly Election - 2017**

| Candidate Name             | Party  | Votes | Votes % |
|----------------------------|--------|-------|---------|
| Raghvendra Pratap Singh    | ВЈР    | 67227 | 33.35   |
| Saiyada Khatoon            | BSP    | 67056 | 33.26   |
| Ram Kumar Urf Chinku Yadav | SP     | 52222 | 25.9    |
| Ashok Kumar Singh          | PECP   | 10351 | 5.13    |
| Ram Bilas                  | IND    | 1074  | 0.53    |
| Ganesh Datt                | IND    | 1006  | 0.5     |
| Ram Bilas                  | RPI(A) | 530   | 0.26    |
| Mangal Prasad              | BMUP   | 518   | 0.26    |
|                            | NOTA   | 1611  | 0.8     |