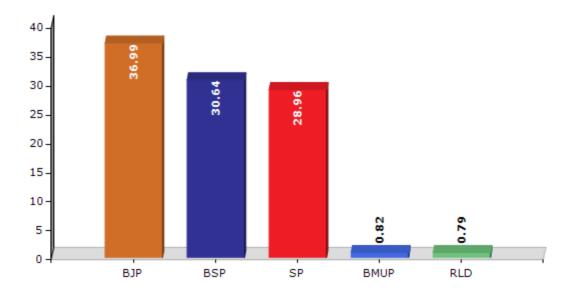

#### **Summary Result of Assembly Election - 2017**

| Candidate Name                 | Party | Votes | Votes % |
|--------------------------------|-------|-------|---------|
| Dr. Satish Chandra Dwivedi     | ВЈР   | 59524 | 36.99   |
| Arshad Khursheed               | BSP   | 49316 | 30.64   |
| Mata Prasad Pandey             | SP    | 46601 | 28.96   |
| Rakesh                         | BMUP  | 1318  | 0.82    |
| Anand Swaroop Urf Babbu Mishra | RLD   | 1264  | 0.79    |
| Lal Ji Yadav                   | IND   | 1165  | 0.72    |
|                                | NOTA  | 1747  | 1.09    |

#### Votes Percentage of Top Parties - 2017