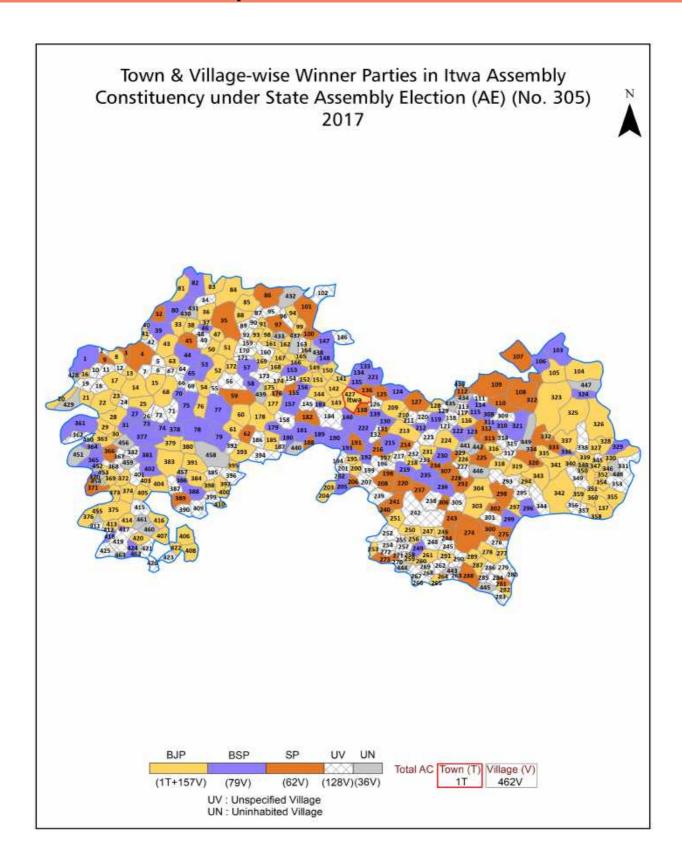

#### **Polling Station Level Election Results**

#### **Polling Station Level Election Results**

Polling Station-wise Votes Secured by Overall Top Five Parties in Itwa Assembly in Assembly Election (AE) under Domariyaganj Parliamentary Constituency in Uttar Pradesh (2022)