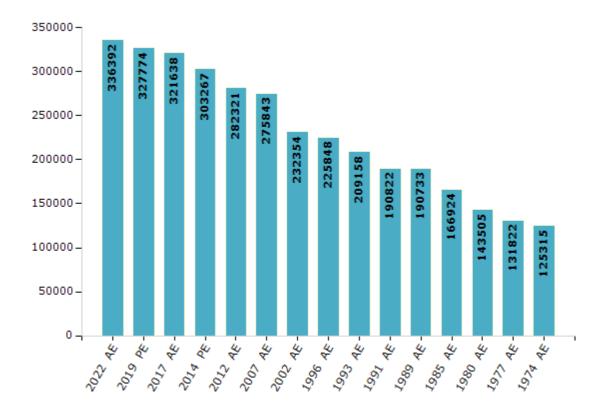

#### **Electors by Male & Female**

| Year    | Male   | Female | Others | Total  | Year    | Male   | Female | Others | Total  |
|---------|--------|--------|--------|--------|---------|--------|--------|--------|--------|
| 2022 AE | 180426 | 155917 | 49     | 336392 | 1991 AE | 104957 | 85865  | -      | 190822 |
| 2019 PE | 176846 | 150891 | 37     | 327774 | 1989 AE | 104905 | 85828  | -      | 190733 |
| 2017 AE | 174847 | 146756 | 35     | 321638 | 1985 AE | 91835  | 75089  | -      | 166924 |
| 2014 PE | 165788 | 137446 | 33     | 303267 | 1980 AE | 78930  | 64575  | -      | 143505 |
| 2012 AE | 151676 | 130645 | 0      | 282321 | 1977 AE | 71398  | 60424  | -      | 131822 |
| 2009 PE | -      | -      | -      | -      | 1974 AE | 68923  | 56392  | -      | 125315 |
| 2007 AE | 149110 | 126733 | -      | 275843 | 1969 AE | -      | -      | -      | -      |
| 2004 PE | -      | -      | -      | -      | 1967 AE | -      | -      | -      | -      |
| 2002 AE | 127011 | 105343 | -      | 232354 | 1962 AE | -      | -      | -      | -      |
| 1999 PE | -      | -      | -      | -      | 1957 AE | -      | -      | -      | -      |
| 1996 AE | 123403 | 102445 | -      | 225848 | 1952 AE | -      | -      | -      | -      |
| 1993 AE | 115037 | 94121  | -      | 209158 |         |        |        |        |        |

#### Number of Electors

 $\textbf{Note:} \ \mathsf{AE} : \mathsf{Assembly} \ \mathsf{Election}, \ \mathsf{PE} : \mathsf{Assembly} \ \mathsf{Segment} \ \mathsf{of} \ \mathsf{Parliamentary} \ \mathsf{Election}$ 