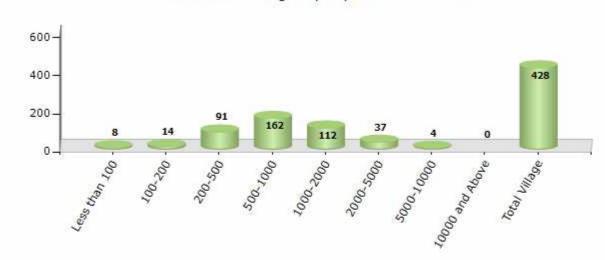

#### Number of Villages by Population Size - 2011

| Less<br>than<br>100 | 100-<br>200 | 200-<br>500 | 500-<br>1000 | 1000-<br>2000 | 2000-<br>5000 | 5000-<br>10000 | 10000<br>and<br>Above | Total<br>Village |
|---------------------|-------------|-------------|--------------|---------------|---------------|----------------|-----------------------|------------------|
| 8                   | 14          | 91          | 162          | 112           | 37            | 4              | 0                     | 428              |