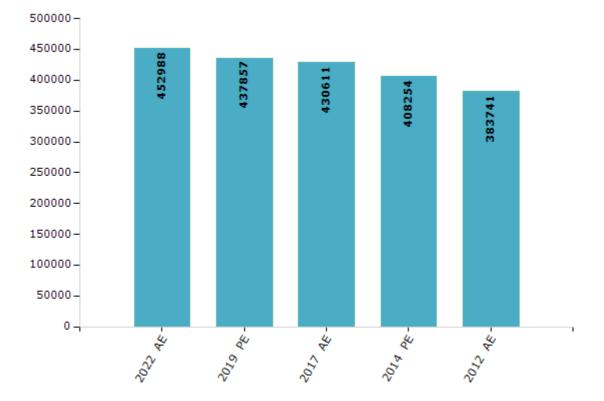

#### **Electors by Male & Female**

| Year    | Male   | Female | Others | Total  | Year    | Male | Female | Others | Total |
|---------|--------|--------|--------|--------|---------|------|--------|--------|-------|
| 2022 AE | 242871 | 210077 | 40     | 452988 | 1991 AE | -    | -      | -      | -     |
| 2019 PE | 236820 | 201011 | 26     | 437857 | 1989 AE | -    | -      | -      | -     |
| 2017 AE | 233335 | 197250 | 26     | 430611 | 1985 AE | -    | -      | -      | -     |
| 2014 PE | 222360 | 185876 | 18     | 408254 | 1980 AE | -    | -      | -      | -     |
| 2012 AE | 208081 | 175657 | 3      | 383741 | 1977 AE | -    | -      | -      | -     |
| 2009 PE | -      | -      | -      | -      | 1974 AE | -    | -      | -      | -     |
| 2007 AE | -      | -      | -      | -      | 1969 AE | -    | -      | -      | -     |
| 2004 PE | -      | -      | -      | -      | 1967 AE | -    | -      | -      | -     |
| 2002 AE | -      | -      | -      | -      | 1962 AE | -    | -      | -      | -     |
| 1999 PE | -      | -      | -      | -      | 1957 AE | -    | -      | -      | -     |
| 1996 AE | -      | -      | -      | -      | 1952 AE | -    | -      | -      | -     |
| 1993 AE | -      | -      | -      | -      |         |      |        |        |       |

Number of Electors

Note : AE : Assembly Election, PE : Assembly Segment of Parliamentary Election