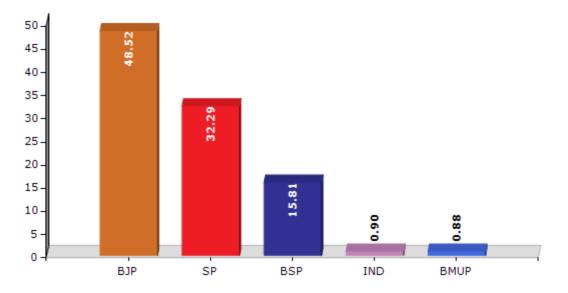

#### Summary Result of Assembly Election - 2017

| Candidate Name | Party | Votes  | Votes % |
|----------------|-------|--------|---------|
| Shyam Dhani    | BJP   | 114082 | 48.52   |
| Vijay Kumar    | SP    | 75928  | 32.29   |
| Chandra Bhan   | BSP   | 37166  | 15.81   |
| Pingal Prasad  | IND   | 2106   | 0.9     |
| Devendra Nath  | BMUP  | 2063   | 0.88    |
| Nand Ram       | IND   | 1161   | 0.49    |
|                | ΝΟΤΑ  | 2623   | 1.12    |

#### Votes Percentage of Top Parties - 2017