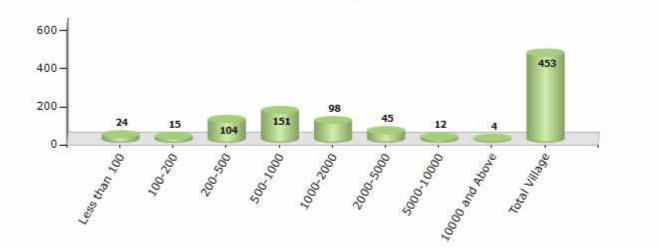

#### Number of Villages by Population Size - 2011

| Less<br>than<br>100 | 100-<br>200 | 200-<br>500 | 500-<br>1000 | 1000-<br>2000 | 2000-<br>5000 | 5000-<br>10000 | 10000<br>and<br>Above | Total<br>Village |
|---------------------|-------------|-------------|--------------|---------------|---------------|----------------|-----------------------|------------------|
| 24                  | 15          | 104         | 151          | 98            | 45            | 12             | 4                     | 453              |

Number of Villages by Population Size - 2011