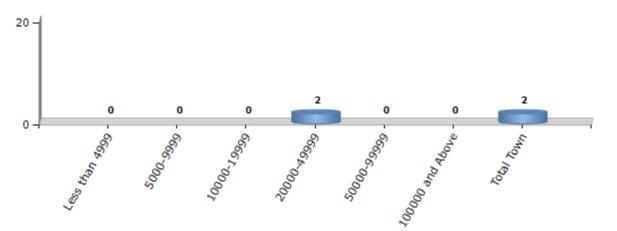

#### Number of Towns by Population Size - 2011

| Less than | 5000-9999 | 10000- | 20000- | 50000- | 100000 and | Total |
|-----------|-----------|--------|--------|--------|------------|-------|
| 4999      |           | 19999  | 49999  | 99999  | Above      | Town  |
| 0         | 0         | 0      | 2      | 0      | 0          | 2     |

Number of Towns by Population Size - 2011

indiastatelections