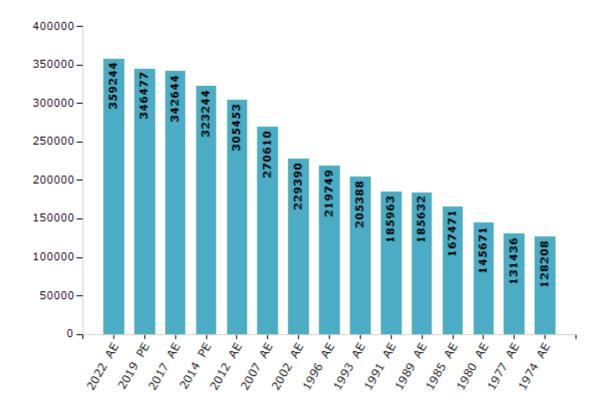

#### **Electors by Male & Female**

| Year    | Male   | Female | Others | Total  | Year    | Male   | Female | Others | Total  |
|---------|--------|--------|--------|--------|---------|--------|--------|--------|--------|
| 2022 AE | 190845 | 168357 | 42     | 359244 | 1991 AE | 102280 | 83683  | -      | 185963 |
| 2019 PE | 185578 | 160854 | 45     | 346477 | 1989 AE | 102098 | 83534  | -      | 185632 |
| 2017 AE | 183944 | 158657 | 43     | 342644 | 1985 AE | 92135  | 75336  | -      | 167471 |
| 2014 PE | 175256 | 147952 | 36     | 323244 | 1980 AE | 75039  | 70632  | -      | 145671 |
| 2012 AE | 164501 | 140952 | 0      | 305453 | 1977 AE | 72215  | 59221  | -      | 131436 |
| 2009 PE | -      | -      | -      | -      | 1974 AE | 70518  | 57690  | -      | 128208 |
| 2007 AE | 145180 | 125430 | -      | 270610 | 1969 AE | -      | -      | -      | -      |
| 2004 PE | -      | -      | -      | -      | 1967 AE | -      | -      | -      | -      |
| 2002 AE | 128990 | 100400 | -      | 229390 | 1962 AE | -      | -      | -      | -      |
| 1999 PE | -      | -      | -      | -      | 1957 AE | -      | -      | -      | -      |
| 1996 AE | 123645 | 96104  | -      | 219749 | 1952 AE | -      | -      | -      | -      |
| 1993 AE | 112964 | 92424  | -      | 205388 |         |        |        |        |        |

#### Number of Electors

 $\textbf{Note:} \ \mathsf{AE} : \mathsf{Assembly} \ \mathsf{Election}, \ \mathsf{PE} : \mathsf{Assembly} \ \mathsf{Segment} \ \mathsf{of} \ \mathsf{Parliamentary} \ \mathsf{Election}$ 