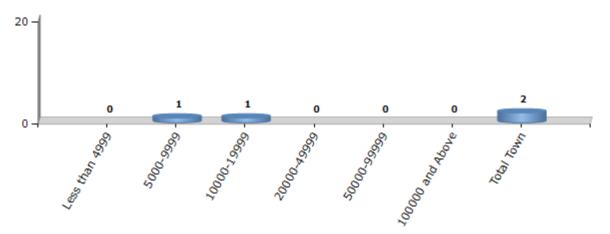

#### **Number of Towns by Population Size - 2011**

| L | ess than<br>4999 | 5000-9999 | 10000-<br>19999 | 20000-<br>49999 | 50000-<br>99999 | 100000 and<br>Above | Total<br>Town |
|---|------------------|-----------|-----------------|-----------------|-----------------|---------------------|---------------|
|   | 0                | 1         | 1               | 0               | 0               | 0                   | 2             |

Number of Towns by Population Size - 2011