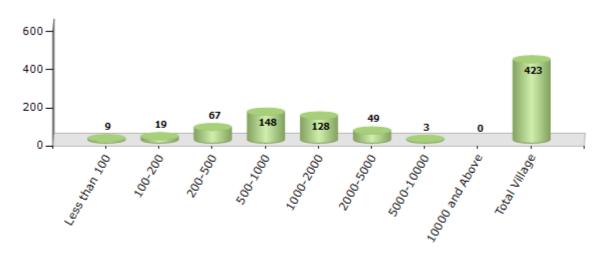

#### Number of Villages by Population Size - 2011

| Less<br>than<br>100 | 100-<br>200 | 200-<br>500 | 500-<br>1000 | 1000-<br>2000 | 2000-<br>5000 | 5000-<br>10000 | 10000<br>and<br>Above | Total<br>Village |
|---------------------|-------------|-------------|--------------|---------------|---------------|----------------|-----------------------|------------------|
| 9                   | 19          | 67          | 148          | 128           | 49            | 3              | 0                     | 423              |

Number of Villages by Population Size - 2011