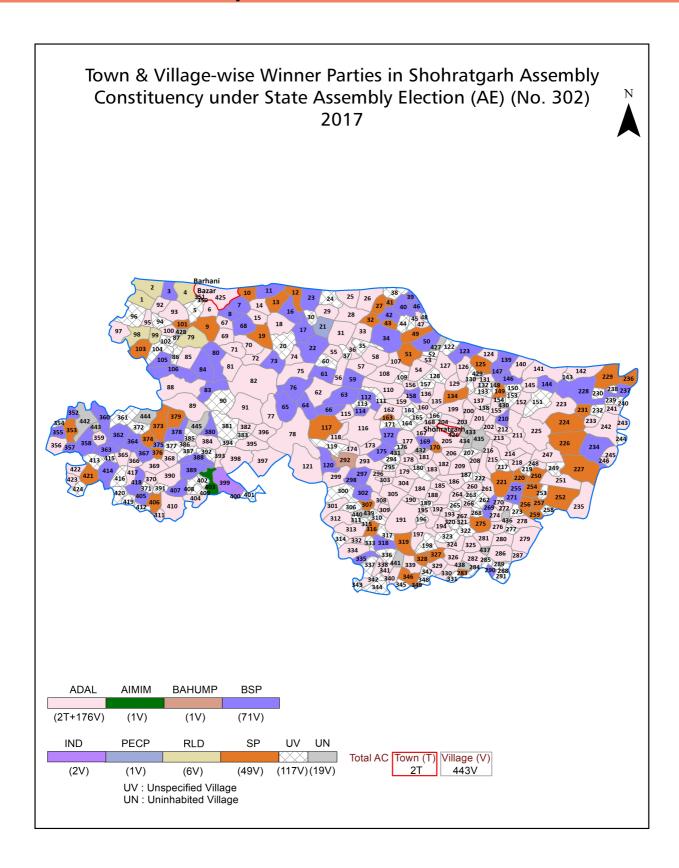

#### **Location & Political Map**

#### **Summary Result of Assembly Election - 2017**

| Candidate Name                                     | Party   | Votes | Votes % |
|----------------------------------------------------|---------|-------|---------|
| Amar Singh Chaudhary                               | ADAL    | 67653 | 36.23   |
| Mohd. Jameel                                       | BSP     | 45529 | 24.38   |
| Ugrasen Singh                                      | SP      | 36907 | 19.77   |
| Chaudhary Ravindra Pratap Alias Pappu<br>Chaudhary | RLD     | 8543  | 4.58    |
| Haji Ali Ahmad                                     | AIMIM   | 4931  | 2.64    |
| Anil Singh                                         | INC     | 4148  | 2.22    |
| Sukharaj Yadav                                     | IND     | 4064  | 2.18    |
| Radharaman Tripathi                                | PECP    | 3207  | 1.72    |
| Amirullah                                          | IND     | 2204  | 1.18    |
| Samsuddin Khan                                     | BAHUMP  | 1780  | 0.95    |
| Dr. Asheesh Pratap Singh                           | IND     | 1728  | 0.93    |
| Vrij Vasini Giri                                   | IND     | 1381  | 0.74    |
| Pramod Kumar Mishra                                | RAJSPTY | 1135  | 0.61    |
| Dr. Satyendra Nath Pandey                          | ААМЈР   | 1080  | 0.58    |
| Vijay Laxmi Chaudhary                              | BJBCD   | 904   | 0.48    |
|                                                    | NOTA    | 1525  | 0.82    |
|                                                    |         |       |         |